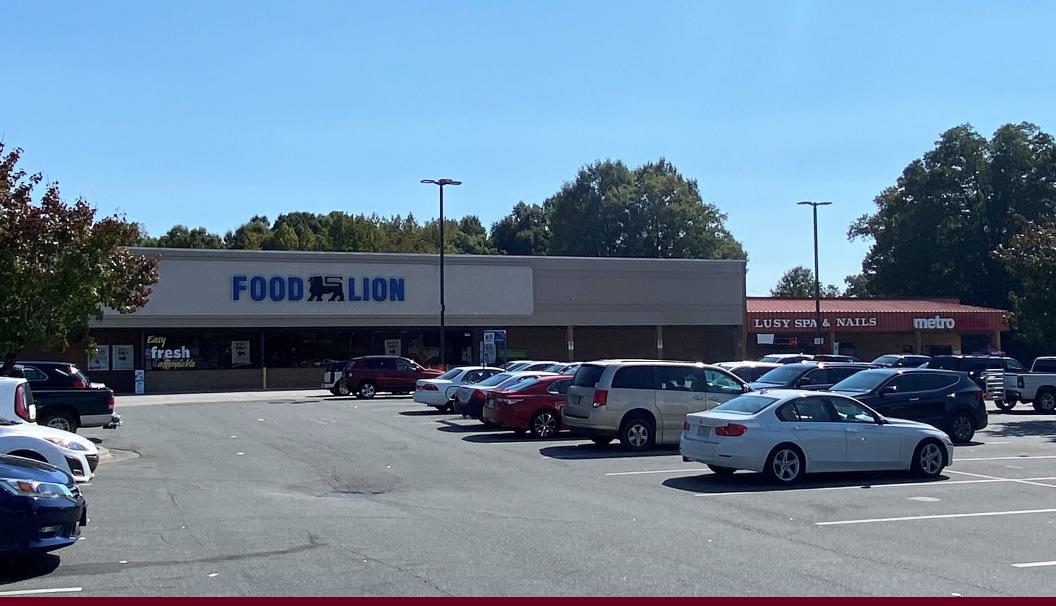

West End Square Shopping Center 1780 W. Webb Avenue, Burlington, NC 27217

Doug Fogartie, Broker dfogartie@bipinc.com P: 336-544-8000

For Lease 2,400 +/- SF

Bill Strickland, Broker bstrickland@bipinc.com P: 336-369-5974

## **Property Features**

- Food Lion anchored shopping center located in Burlington, NC
- Signalized intersection
- Professionally managed
- Long-term tenants
- Excellent leasing rates
- Zoning: GB
- Directions: US 70 E. to Burlington. Left on University Drive. Continue on NC-100 W/NC-87 W. Webb Avenue. Property will be on the right.
- Base Rent: \$10.00 PSF
- TICAM: \$2.12 PSF (Estimate)

## **Tenant Mix**

 1766
 Jackson Hewitt
 1,500 SF

 1768
 Tobacco,/Vape
 1,500 SF

 1780
 Food Lion
 31,864 SF

 1788
 VACANT
 2,400 SF

 1790
 T Mobile
 1,820 SF

The statements and figures herein while not guaranteed are secured from sources believed to be authoritative. This offering is subject to change of price, prior lease or sale and or withdrawal without notice. Prospects should verify all information. Variable commission for Brokers.