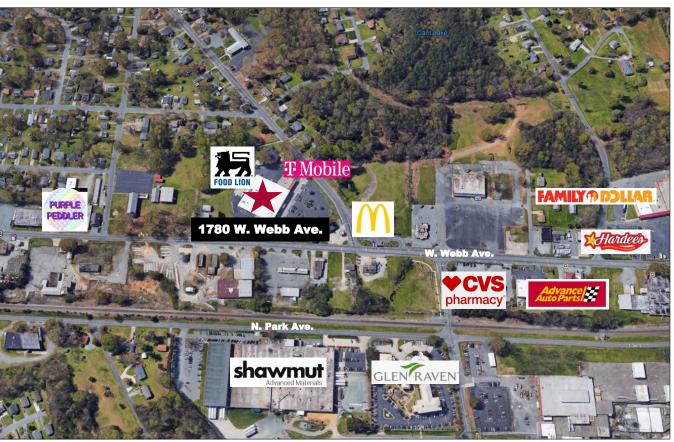

West End Square Shopping Center 1780 W. Webb Avenue, Burlington, NC 27217

Doug Fogartie, Broker dfogartie@bipinc.com P: 336-544-8000

For Lease 2,400 +/- SF

Bill Strickland, Broker bstrickland@bipinc.com P: 336-369-5974

## **Property Features**

- Food Lion anchored shopping center located in Burlington, NC
- Signalized intersection
- Professionally managed
- Long-term tenants
- Excellent leasing rates
- Zoning: GB
- Directions: US 70 E. to Burlington. Left on University Drive. Continue on NC-100 W/NC-87 W. Webb Avenue. Property will be on the right.
- Base Rent: \$10.00 PSF
- TICAM: \$2.12 PSF (Estimate)