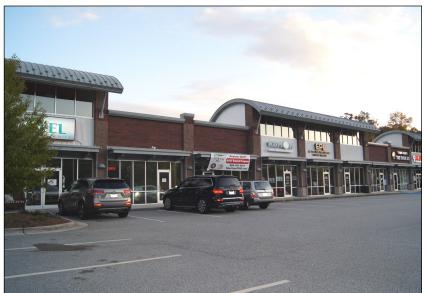

## **Property Features**

New Garden Road Retail Corridor!

Conveniently located in a thriving retail center with access to the Greensboro Urban Loop less than One Mile Away! Close to residential, restaurants and other office and retail centers.

- Suite 205 1,488 +/- SF Available
- Medical, General Office or Retail
- Zoning: PUD
- Ample parking available
- Neighboring retailers include Reel Seafood Grill, Kumon Math and Reading Center, Tiger Kim's TaekwonDo and 9Round.
- Traffic Volume at Battleground and Brassfield: 19,515 VPD