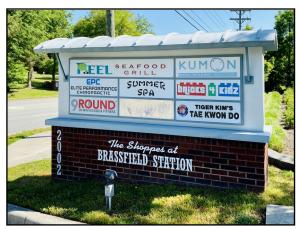

- Suite 205 1,488 +/- SF Available
- Medical, General Office or Retail
- Zoning: PUD
- Ample parking available
- Neighboring retailers include Reel Seafood Grill, Kumon Math and Reading Center, Tiger Kim's TaekwonDo and 9Round.
- Traffic Volume at Battleground and Brassfield: 19,515 VPD