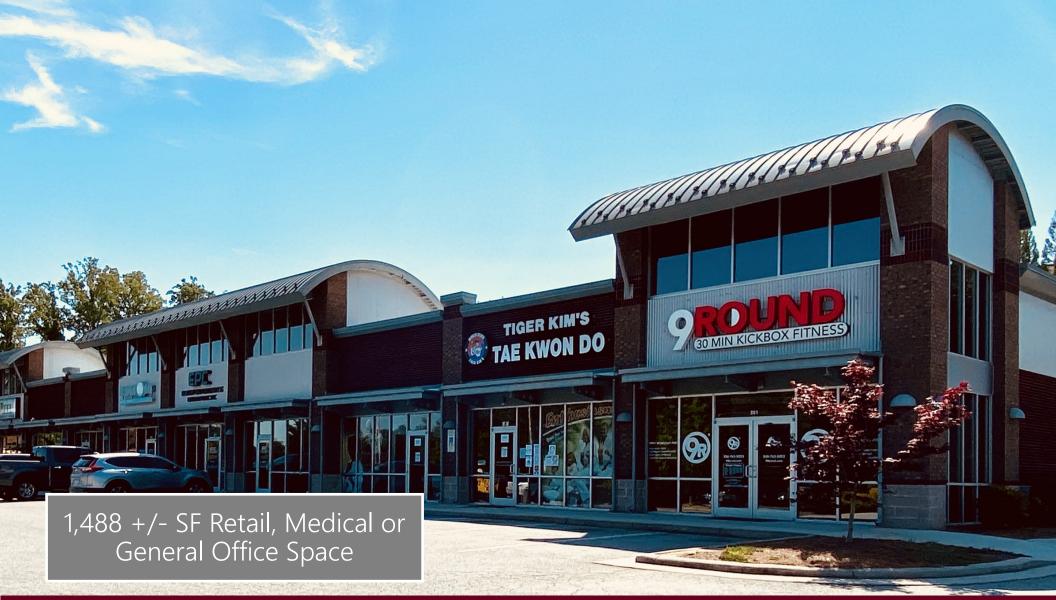

## The Shoppes at Brassfield Station

2002 New Garden Road, Greensboro NC 27410

For Lease Suite 205

Doug Fogartie, Broker dfogartie@bipinc.com P: 336-544-8000 M: 919-605-6093

Bill Strickland, Broker CCIM, MBA bstrickland@bipinc.com P: 336-369-5974

## **Property Features**

New Garden Road Retail Corridor!

Conveniently located in a thriving retail center with access to the Greensboro Urban Loop less than One Mile Away! Close to residential, restaurants and other office and retail centers.

- Suite 205 1,488 +/- SF Available
- Medical, General Office or Retail
- Zoning: PUD
- Ample parking available
- Neighboring retailers include Reel Seafood Grill, Kumon Math and Reading Center, Tiger Kim's TaekwonDo and 9Round.
- Traffic Volume at Battleground and Brassfield: 19,515 VPD