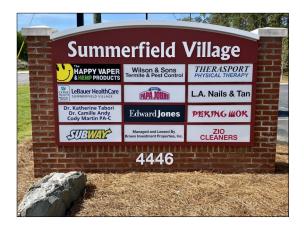

## **Property Features**

- Space available for Office or Retail
- Excellent street visibility
- Storefront parking
- Commuter corridor
- Premier retail location in Summerfield, NC
- Exceptional tenant mix including national chains and local businesses
- Pylon signage available
- Zoned: HB
- Suite IJ: 2,520 +/- SF