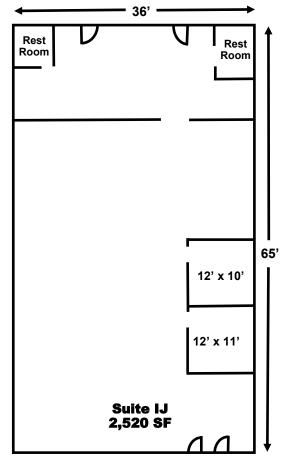

## **Property Features**

- Space available for Office or Retail
- Excellent street visibility
- Storefront parking
- Commuter corridor
- Premier retail location in Summerfield, NC
- Exceptional tenant mix including national chains and local businesses
- Pylon signage available
- Zoned: HB
- Suite IJ: 2,520 +/- SF

440 West Market Street, Greensboro, NC 27401 336-379-8771 www.bipinc.com

Sizes are approximate and not to scale.

| Demographics    | 1 Mile    | 3 Miles   | 5 Miles   |
|-----------------|-----------|-----------|-----------|
| 2020 Population | 1,704     | 12,295    | 55,099    |
| Avg. HH Income  | \$144,464 | \$139,604 | \$100,129 |