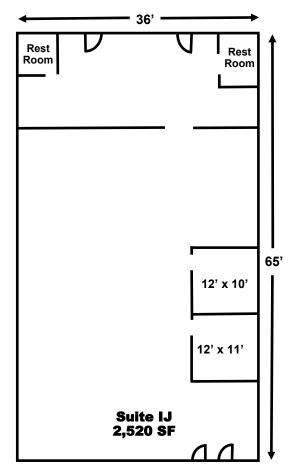

## **Property Features**

- Space available for Office or Retail
- Excellent street visibility
- Storefront parking
- Commuter corridor
- Premier retail location in Summerfield, NC
- Exceptional tenant mix including national chains and local businesses
- Pylon signage available
- Zoned: HB
- Suite IJ: 2,520 +/- SF