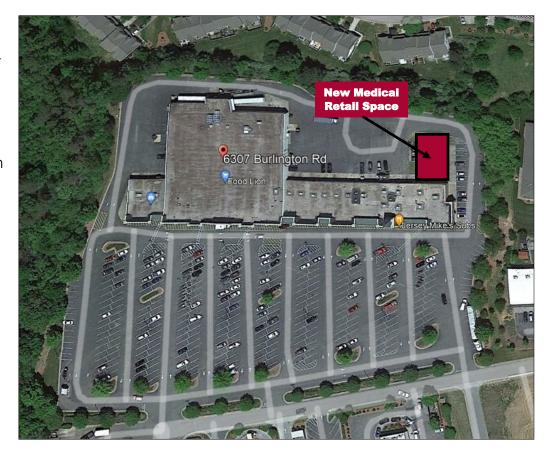

## **Property Features**

- To meet the needs of this growing community, the center is currently focused on bringing medical retail to this flourishing area in Whitsett, North Carolina.
- Now Pre-leasing Medical Office Space / Build To Suit Suites
- +/- 5,400 SF Available OR Three bays at +/- 1,800 SF each (or by design)
- Perfectly suited for various medical tenants such as,
  Primary Care, Urgent Care, Specialized Medicine, Mental Health, and others.
- Excellent opportunity to join a dynamic group of National and Local Retail Tenants
- Ample parking available
- Professionally managed center offering reasonable rates