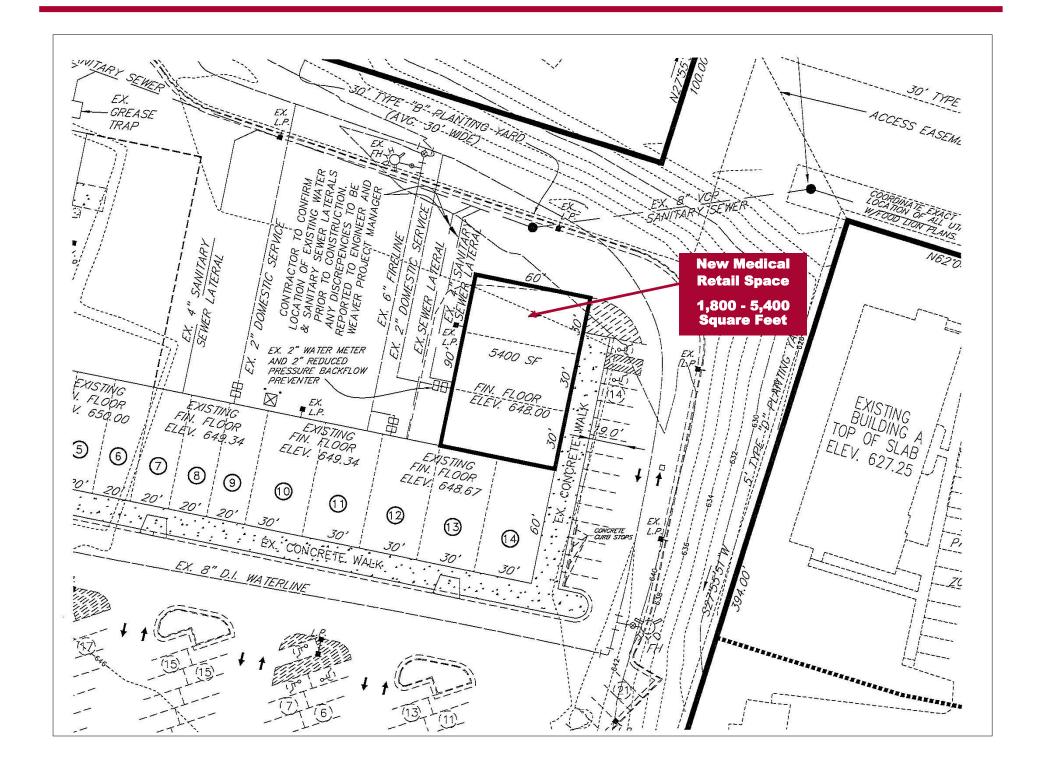

## **Property Features**

- To meet the needs of this growing community, the center is currently focused on bringing medical retail to this flourishing area in Whitsett, North Carolina.
- Now Pre-leasing Medical Office Space / Build To Suit Suites
- +/- 5,400 SF Available OR Three bays at +/- 1,800 SF each (or by design)
- Perfectly suited for various medical tenants such as,
  Primary Care, Urgent Care, Specialized Medicine, Mental Health, and others.
- Excellent opportunity to join a dynamic group of National and Local Retail Tenants
- Ample parking available
- Professionally managed center offering reasonable rates