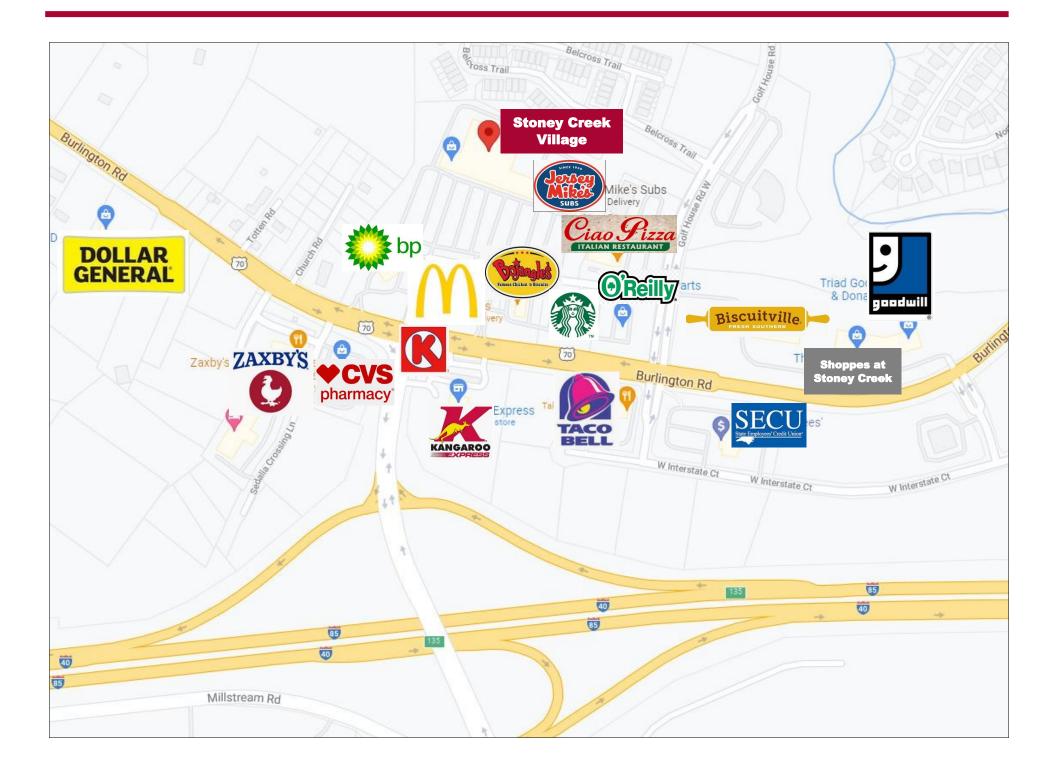

Stoney Creek Village 6307 Burlington Road, Whitsett, NC 27377

For Lease Medical Space

Cindy Rosasco, Broker crosasco@bipinc.com P: 336.544-8010 M: 336.954-7582

| 2021 Demographics                                          | 2 Mile   | 5 Miles  | 10 Miles |  |  |  |  |  |
|------------------------------------------------------------|----------|----------|----------|--|--|--|--|--|
| Population                                                 | 2,965    | 12,084   | 71,810   |  |  |  |  |  |
| Avg. HH Income                                             | \$85,271 | \$85,372 | \$69,773 |  |  |  |  |  |
| Traffic: Rock Creek Dairy Rd. and Burlington Rd 13,951 VPD |          |          |          |  |  |  |  |  |