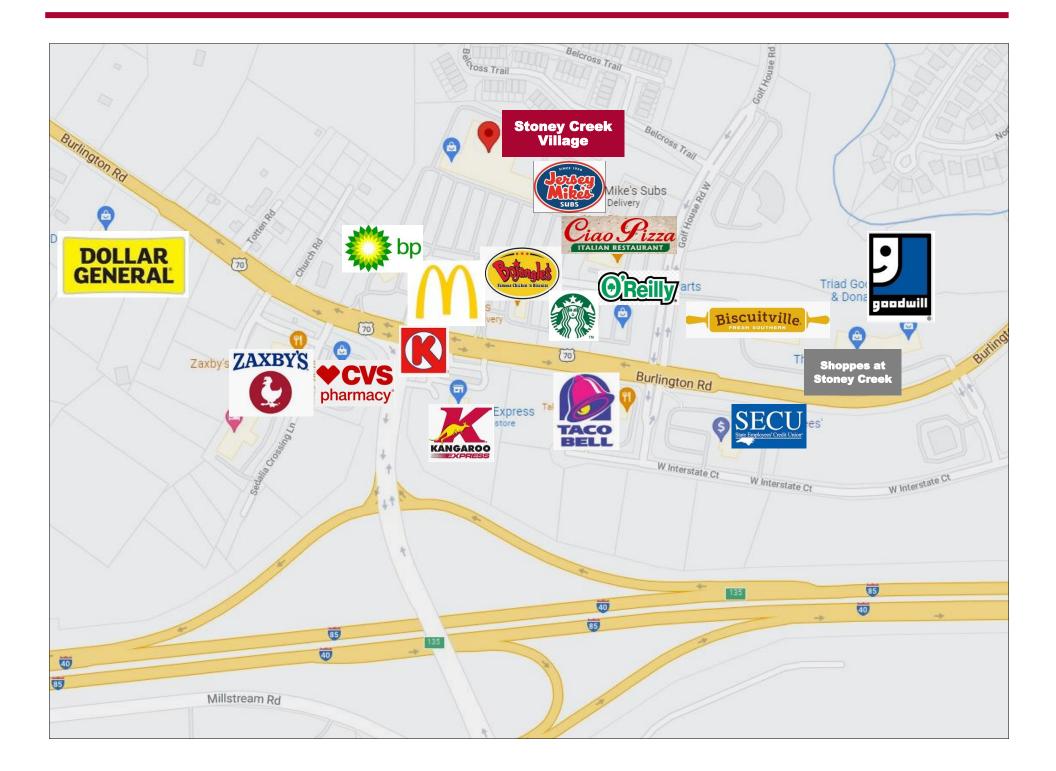

| 2021 Demographics                                           | 2 Mile   | 5 Miles  | 10 Miles |  |
|-------------------------------------------------------------|----------|----------|----------|--|
| Population                                                  | 2,965    | 12,084   | 71,810   |  |
| Avg. HH Income                                              | \$85,271 | \$85,372 | \$69,773 |  |
| Traffic: Rock Creek Dairy Rd and Burlington Rd - 13,951 VPD |          |          |          |  |