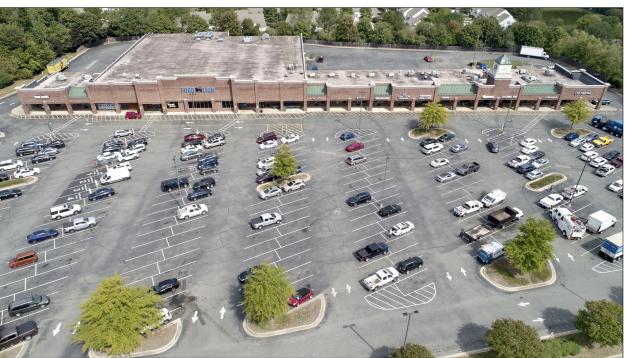

Stoney Creek Village 6307 Burlington Road, Whitsett, NC 27377

For Lease 1,775 +/- SF

Cindy Rosasco, Broker crosasco@bipinc.com P: 336.544-8010 M: 336.954-7582

## **Property Features**

- Exciting opportunity to establish business in a growing area
- High visibility at intersection of Hwy 70 and Rock Creek Dairy Road
- Less than 1 mile from I-40 interchange between Greensboro and Burlington
- Suitable for Office or Retail users
- Professionally managed center
- Ample parking
- Lease Rate: \$13.50 PSFTICAM: \$2.50 PSF