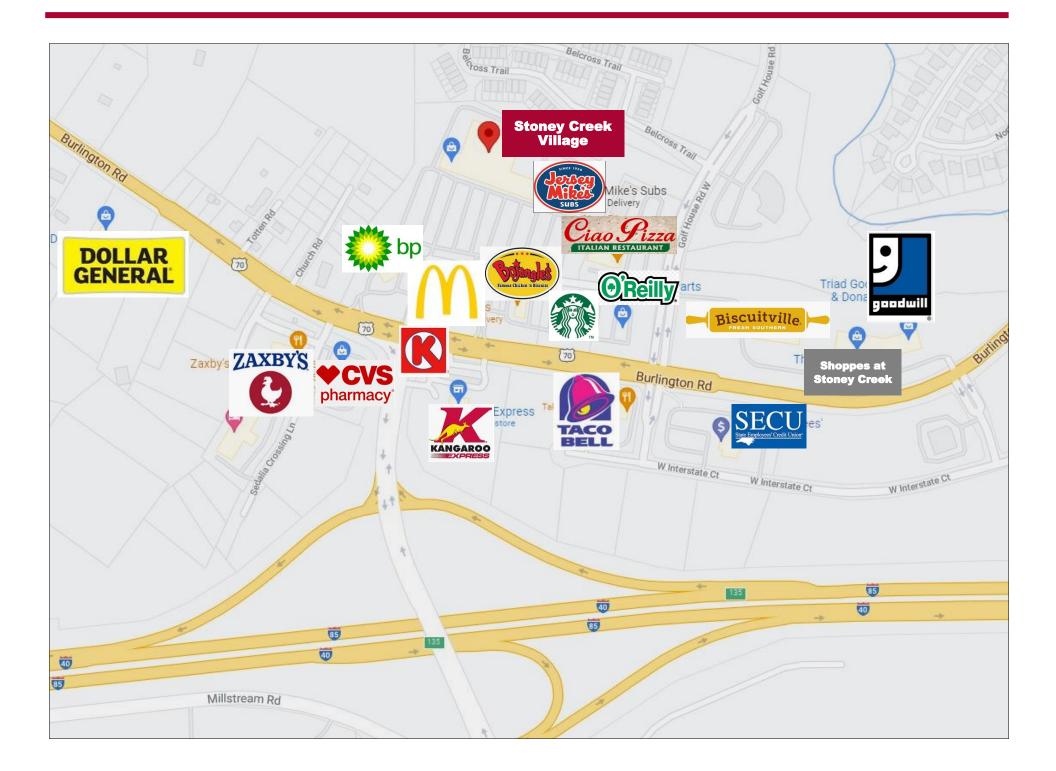

1007 Battleground Avenue Suite 401 Greensboro, NC 27401 336-379-8771 I www.bipinc.com

Stoney Creek Village

| 2023 Demographics                                           | 2 Mile   | 5 Miles  | 10 Miles |  |
|-------------------------------------------------------------|----------|----------|----------|--|
| Population                                                  | 7,371    | 31,259   | 190,617  |  |
| Avg. HH Income                                              | \$84,714 | \$82,809 | \$70,596 |  |
| Traffic: Rock Creek Dairy Rd and Burlington Rd - 22,500 VPD |          |          |          |  |