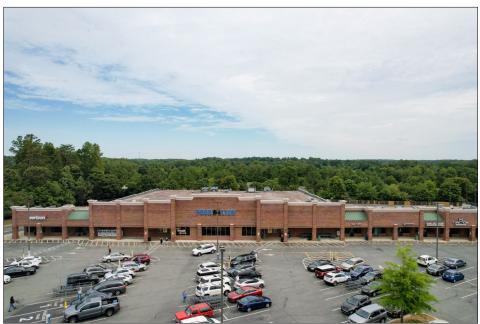

|  |  |
| K   | Wholly Guacamole     |  |  |
| L   | Jersey Mike's        |  |  |
| M/N | LTR Dental           |  |  |



1007 Battleground Avenue Suite 401 Greensboro, NC 27401 336-379-8771 I www.bipinc.com



Stoney Creek Village

| 2023 Demographics                                           | 2 Mile   | 5 Miles  | 10 Miles |  |
|-------------------------------------------------------------|----------|----------|----------|--|
| Population                                                  | 7,371    | 31,259   | 190,617  |  |
| Avg. HH Income                                              | \$84,714 | \$82,809 | \$70,596 |  |
| Traffic: Rock Creek Dairy Rd and Burlington Rd - 22,500 VPD |          |          |          |  |



## Stoney Creek Village - 6307 Burlington Road