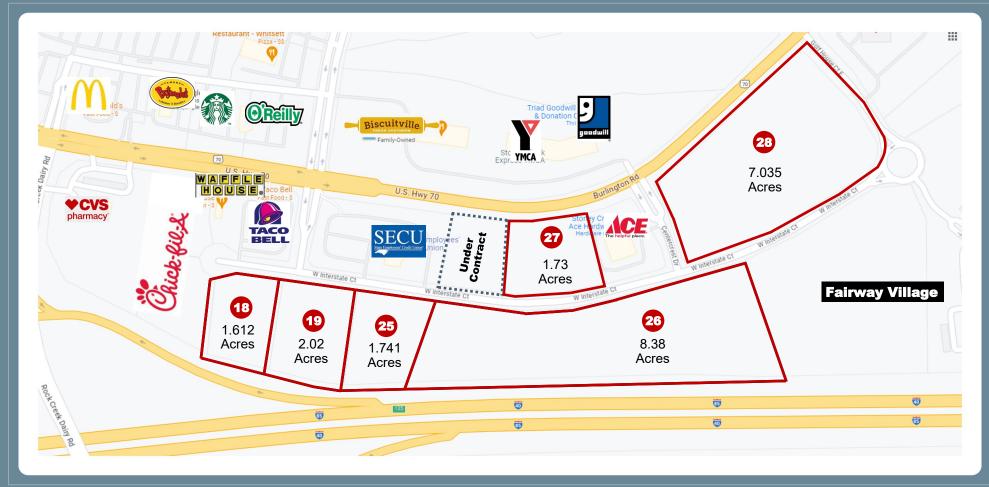

## Stoney Creek Commercial Lots | Whitsett, NC 27377

| Address                  | Lot | Acres +/- | Listing Price |
|--------------------------|-----|-----------|---------------|
| 6402 W. Interstate Court | 18  | 1.612     | \$967,200     |
| 6500 W. Interstate Court | 19  | 2.02      | \$1,100,000   |
| 6502 W. Interstate Court | 25  | 1.741     | \$1,000,000   |
| 6508 W. Interstate Court | 26  | 8.38      | \$3,139,265   |
| 6505 W. Interstate Court | 27  | 1.73      | \$1,038,000   |
| 6509 W. Interstate Court | 28  | 7.035     | \$2,756,100   |

## **Property Features**

- Located in vibrant Submarket of Eastern Guilford County
- Retail/office/commercial level sites
- 1.612 8.38 +/- Acres
- Interstate 85/40 frontage @ Rock Creek Dairy exit
- Fairway Village Apartments being expanded by 96 units to 240 total units
- Across from Stoney Creek Golf Club Community & Food Lion Shopping Center
- Close to restaurants and retail
- Public water and sewer/electric
- Zoned Highway Business/Light Industrial