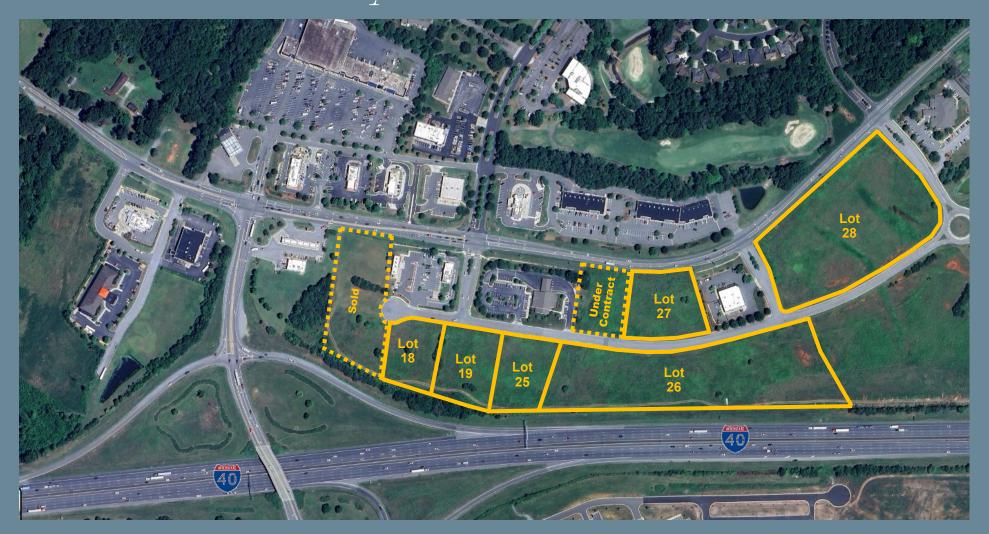

## Stoney Creek Commercial Lots | Whitsett, NC 27377

| Address                  | Lot | Acres +/- | Listing Price |
|--------------------------|-----|-----------|---------------|
| 6402 W. Interstate Court | 18  | 1.612     | \$967,200     |
| 6500 W. Interstate Court | 19  | 2.02      | \$1,100,000   |
| 6502 W. Interstate Court | 25  | 1.741     | \$1,000,000   |
| 6508 W. Interstate Court | 26  | 8.38      | \$3,139,265   |
| 6505 W. Interstate Court | 27  | 1.73      | \$1,038,000   |
| 6509 W. Interstate Court | 28  | 7.035     | \$2,756,100   |

## **Property Features**

- Located in vibrant Submarket of Eastern Guilford County
- Retail/office/commercial level sites
- 1.612 8.38 +/- Acres
- Interstate 85/40 frontage @ Rock Creek Dairy exit
- Fairway Village Apartments being expanded by 96 units to 240 total units
- Across from Stoney Creek Golf Club Community & Food Lion Shopping Center
- Close to restaurants and retail
- Public water and sewer/electric
- Zoned Highway Business/Light Industrial