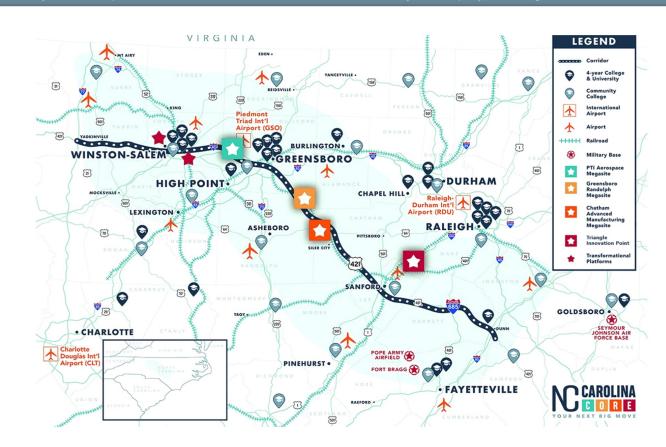

## Carolina Core

Guilford County is well-positioned within the Carolina Core manufacturing zone with an expanding population and growth rate of 1.4% according to the most recent United States census data. The Carolina Core is a 120+ mile stretch of central North Carolina from west of Winston Salem to Fayetteville encompassing Greensboro and High Point and in close proximity to Charlotte and the Research Triangle, all along future Interstate 685. The Carolina Core is home to four strategically-located megasites that offer advanced manufacturers room to grow. These certified sites, coupled with the lowest corporate income tax in the US, a future-ready workforce and convenient access to major markets, positions in the Carolina Core as the ideal location for your company's next big move.