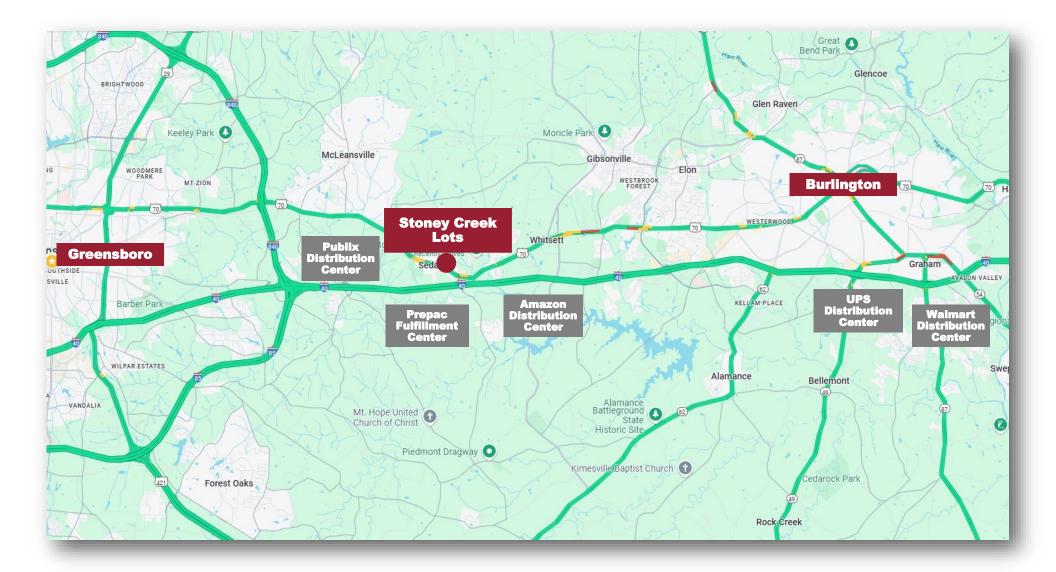

## **Property Features**

- Located in vibrant Submarket of Eastern Guilford County
- Retail/office/commercial level sites
- 1.612 8.38 +/- Acres
- Interstate 85/40 frontage @ Rock Creek Dairy exit
- Fairway Village Apartments being expanded by 96 units to 240 total units
- Across from Stoney Creek Golf Club Community & Food Lion Shopping Center
- Close to restaurants and retail
- Public water and sewer/electric
- Zoned Highway Business/Light Industrial