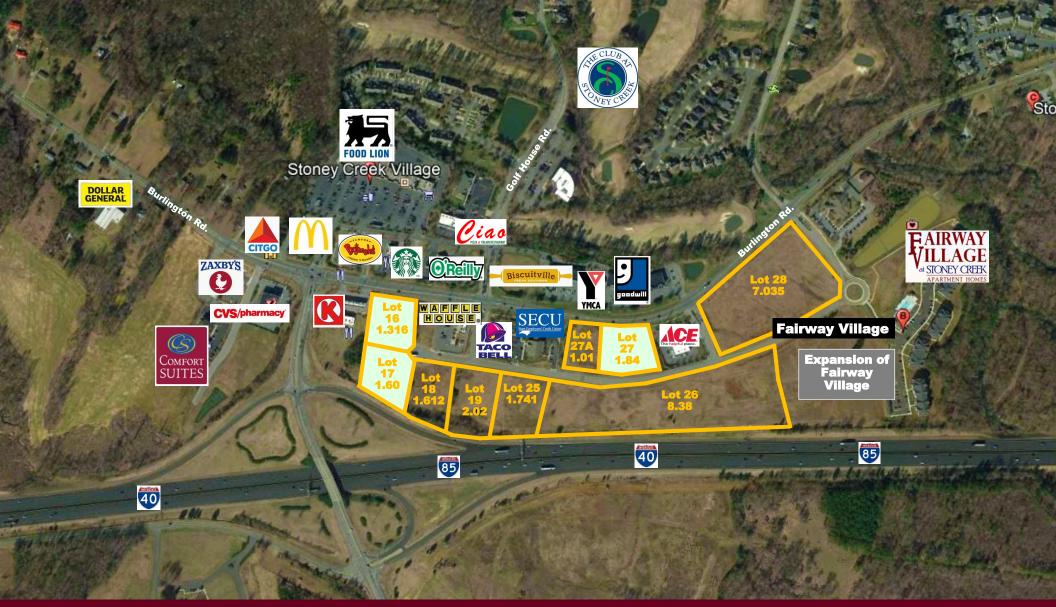

## **Property Features**

- Located in vibrant Submarket of Eastern Guilford County
- Retail/office/commercial level sites
- 1.01 8.38 +/- Acres
- Interstate 85/40 frontage @ Rock Creek
  Dairy exit
- O'Reilly recently built, Waffle House under construction
- Starbucks and Biscuitville coming soon
- Fairway Village Apartments being expanded by 96 units to 240 total
- Across from Stoney Creek Golf Club Community & Food Lion Shopping Center
- Close to restaurants and retail
- Public water and sewer/electric

## Stoney Creek Lots, Whitsett, NC

| Address                  | Lot | Acres +/- | Listing Price  |
|--------------------------|-----|-----------|----------------|
| 6401 W. Interstate Court | 16  | 1.316     | Under Contract |
| 6400 W. Interstate Court | 17  | 1.6       | Under Contract |
| 6402 W. Interstate Court | 18  | 1.612     | \$967,200      |
| 6500 Interstate Drive    | 19  | 2.02      | \$1,100,000    |
| 6502 Interstate Drive    | 25  | 1.741     | \$1,000,000    |
| 6508 Interstate Drive    | 26  | 8.38      | \$3,139,265    |
| 6505 Interstate Drive    | 27  | 2.85      | Under Contract |
| 6505A Interstate Drive   | 27A | 1.01      | \$600,000      |
| 6509 Interstate Drive    | 28  | 7.035     | \$2,756,100    |