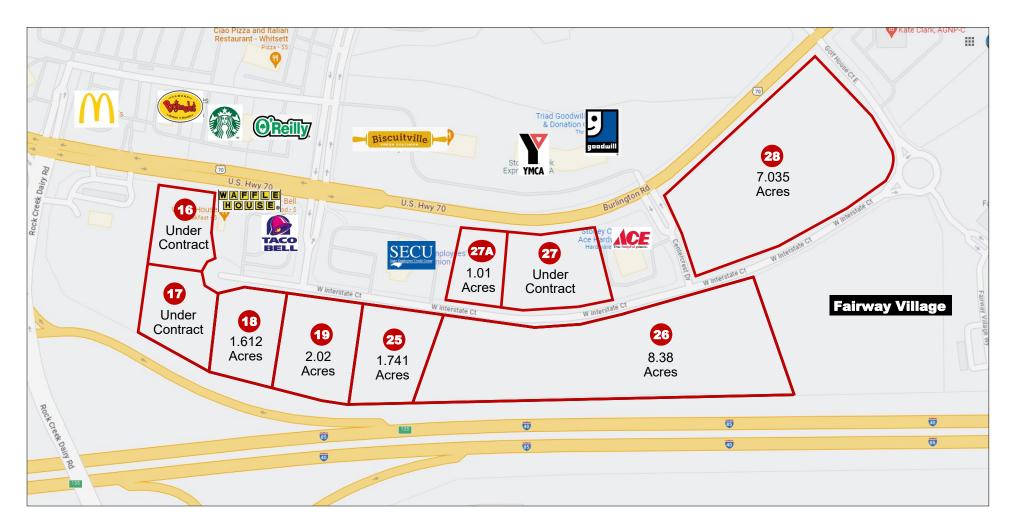

## Stoney Creek Lots, Whitsett, NC

| Address                  | Lot | Acres +/- | Listing Price  |
|--------------------------|-----|-----------|----------------|
| 6401 W. Interstate Court | 16  | 1.316     | Under Contract |
| 6400 W. Interstate Court | 17  | 1.6       | Under Contract |
| 6402 W. Interstate Court | 18  | 1.612     | \$967,200      |
| 6500 Interstate Drive    | 19  | 2.02      | \$1,100,000    |
| 6502 Interstate Drive    | 25  | 1.741     | \$1,000,000    |
| 6508 Interstate Drive    | 26  | 8.38      | \$3,139,265    |
| 6505 Interstate Drive    | 27  | 2.85      | Under Contract |
| 6505A Interstate Drive   | 27A | 1.01      | \$600,000      |
| 6509 Interstate Drive    | 28  | 7.035     | \$2,756,100    |