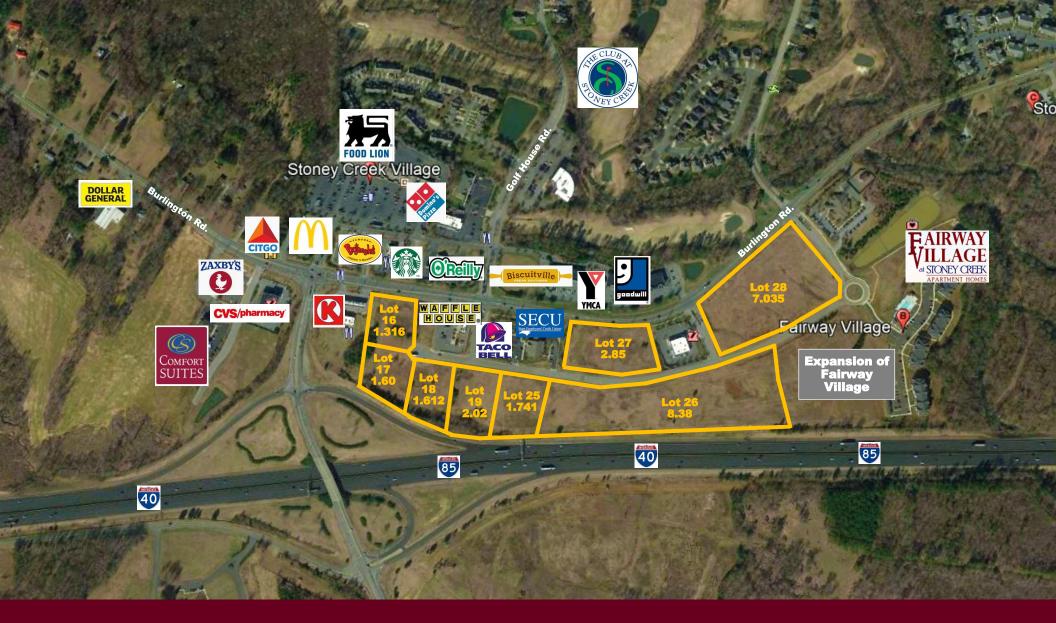

## **Property Features**

- Located in vibrant Submarket of Eastern **Guilford County**
- Retail/office/commercial level sites
- 1.316 8.38 +/- acres
- Interstate 85/40 frontage @ Rock Creek Dairy exit
- O'Reilly recently built, Waffle House under construction
- Starbucks and Biscuitville coming soon
- Fairway Village Apartments being expanded by 96 units to 240 total
- Across from Stoney Creek Golf Club Community & Food Lion Shopping Center
- Close to restaurants and retail
- Public water and sewer/electric
- Zoned Highway Business/Light Industrial