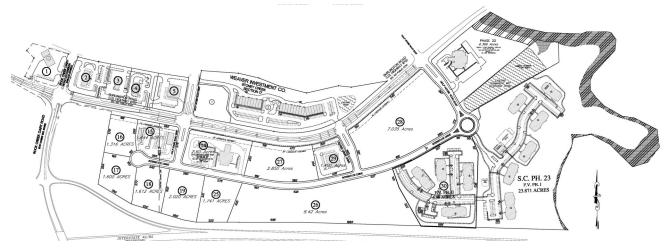

## **Property Features**

- Located in vibrant Submarket of Eastern **Guilford County**
- Retail/office/commercial level sites
- 1.316 8.38 +/- acres
- Interstate 85/40 frontage @ Rock Creek Dairy exit
- O'Reilly recently built, Waffle House under construction
- Starbucks and Biscuitville coming soon
- Fairway Village Apartments being expanded by 96 units to 240 total
- Across from Stoney Creek Golf Club Community & Food Lion Shopping Center
- Close to restaurants and retail
- Public water and sewer/electric
- Zoned Highway Business/Light Industrial