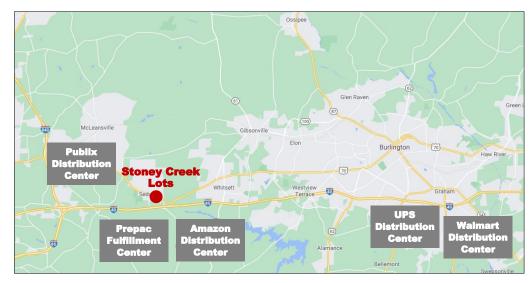

## **Property Features**

- Located in vibrant Submarket of Eastern **Guilford County**
- Retail/office/commercial level sites
- 1.316 8.38 +/- acres
- Interstate 85/40 frontage @ Rock Creek Dairy exit
- O'Reilly recently built, Waffle House under construction
- Starbucks and Biscuitville coming soon
- Fairway Village Apartments being expanded by 96 units to 240 total
- Across from Stoney Creek Golf Club Community & Food Lion Shopping Center
- Close to restaurants and retail
- Public water and sewer/electric
- Zoned Highway Business/Light Industrial