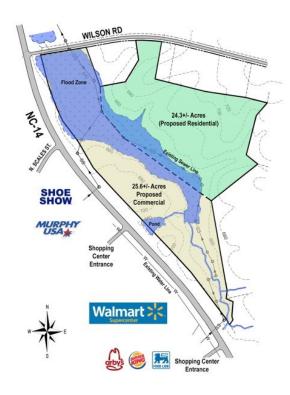

#### POTENTIAL USES - PROPOSED COMMERCIAL PORTION

(25.6 Acres requires rezoning - The proposed acreage for splitting the properties may vary depending on a survey to divide the properties into 2 parcels)

#### POTENTIAL USES - PROPOSED RESIDENTIAL PORTION

(24.3 Acres requires rezoning - The proposed acreage for splitting the properties may vary depending on a survey to divide the properties into 2 parcels)