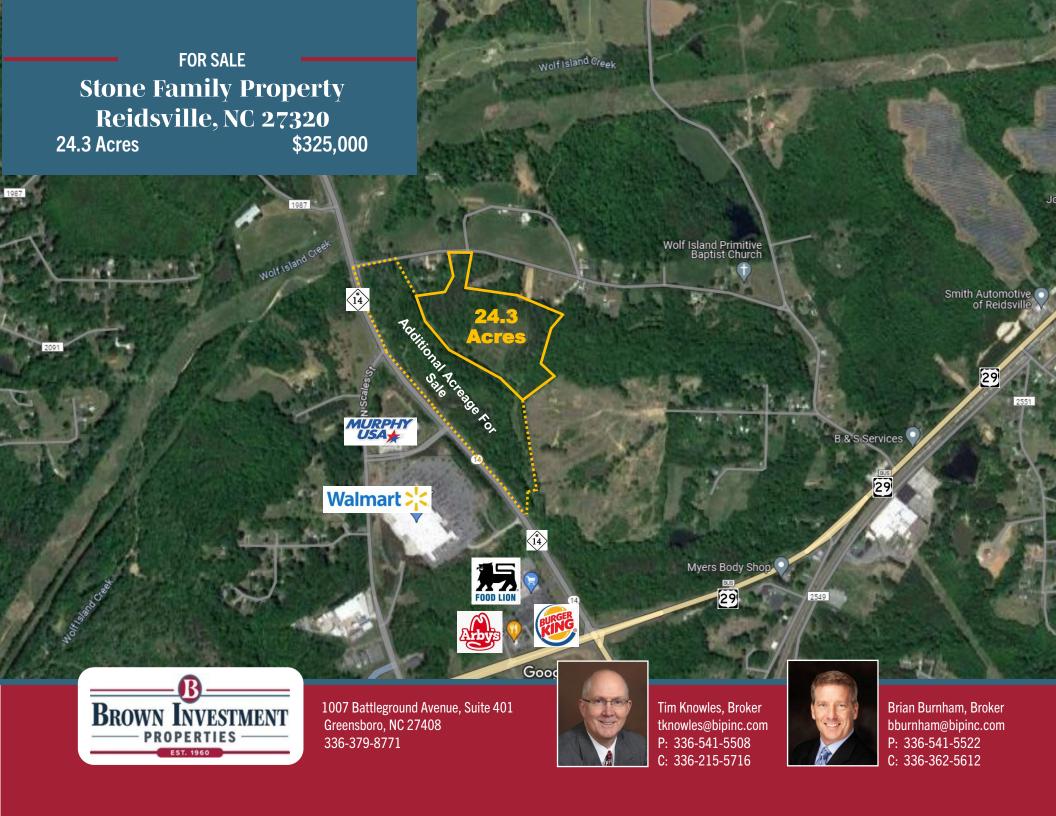

## **Stone Family Property Description**

#### PROPERTY FEATURES

- 24.3+/- Total Acres
- The owners will consider subdividing.
- The property may be best suited for residential along Wilson Rd
- Sewer is on site approximately in the middle portion of the site
- Water is available along part of NC-14

### **LOCATION**

- This property is on the north side of Reidsville between Reidsville and Eden, NC along NC-14.
- The site can be accessed easily from US-29 and US 158 (NC-14) exit or from Business 29 which travels through Reidsville.
- Nearby retail includes Walmart, Food Lion and Lowes Home Improvement, along with other smaller retail shops. Fast food restaurants include Arby's and Burger King nearby.