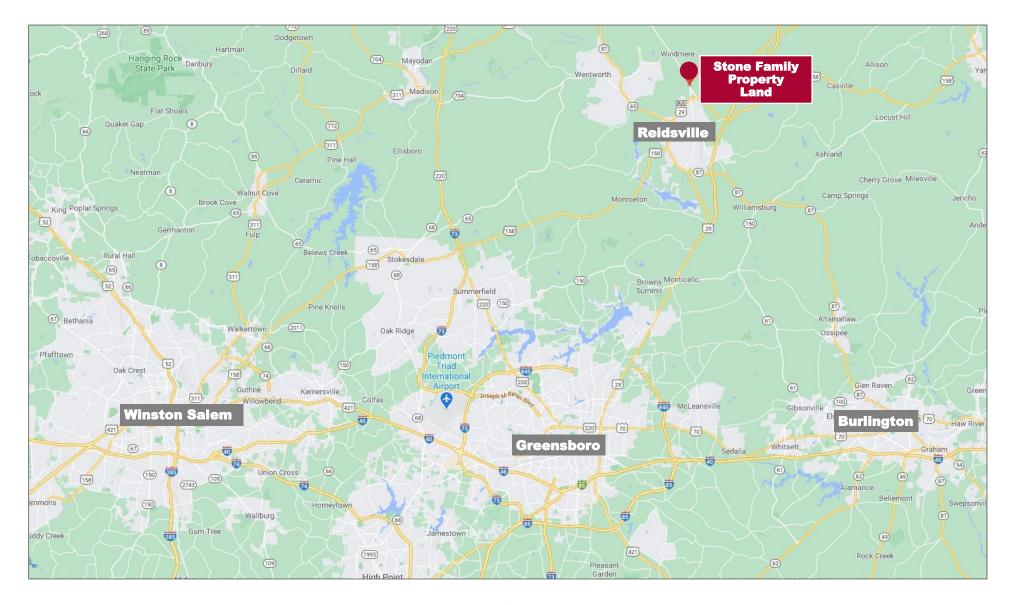

### **LOCATION**

- This property is on the north side of Reidsville between Reidsville and Eden, NC along NC-14.
- The site can be accessed easily from US-29 and US 158 (NC-14) exit or from Business 29 which travels through Reidsville.
- Nearby retail includes Walmart, Food Lion and Lowes Home Improvement, along with other smaller retail shops. Fast food restaurants include Arby's and Burger King nearby.