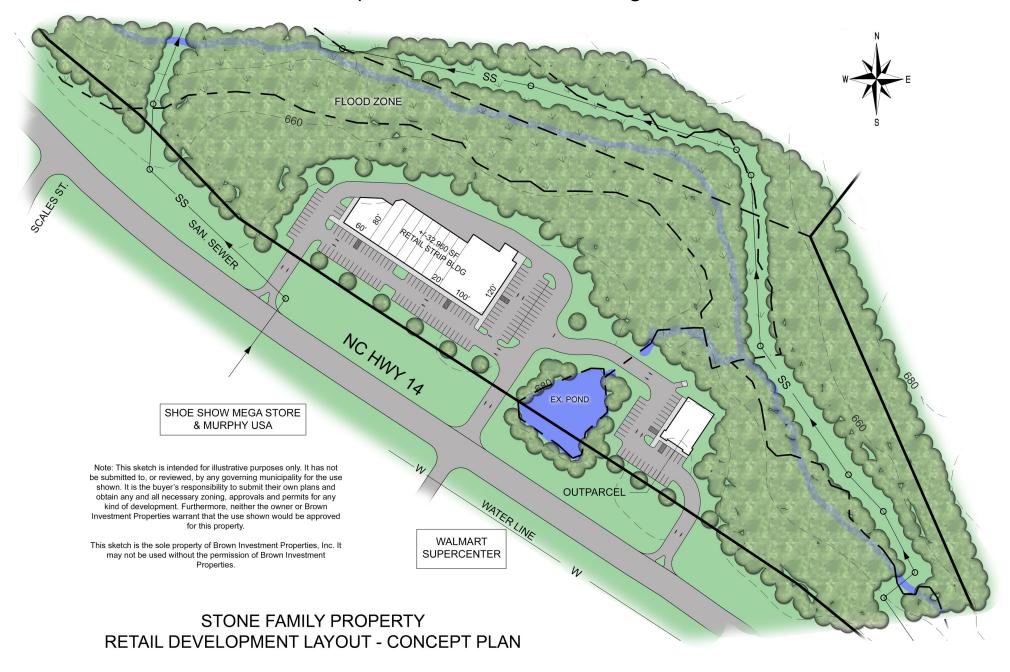

es may vary depending on a survey to divide the properties into 2 parcels)

- Retail Strip Center and/or Outparcels
- Sales Center/Yard
- Light Industrial/Warehouse

#### POTENTIAL USES - PROPOSED RESIDENTIAL PORTION

(24.3 Acres requires rezoning - The proposed acreage for splitting the properties may vary depending on a survey to divide the properties into 2 parcels)

- Single Family Lots
- Senior Facility



### **POPULATION**

| 2 Mile | 5 Miles | 10 Miles |
|--------|---------|----------|
| 4,923  | 23,124  | 54,233   |



## **AVERAGE HH INCOME**

| 2 Mile   | 5 Miles  | 10 Miles |
|----------|----------|----------|
| \$41,347 | \$50,485 | \$53,360 |



### **TRAFFIC**

NC Hwy 14 and Wilson Road

5,970 Vehicles Per Day



# Retail Strip Illustration for Additional Acreage Available



# Outparcel Illustration for Additional Acreage Available









1007 Battleground Avenue, Suite 401, Greensboro NC 27408