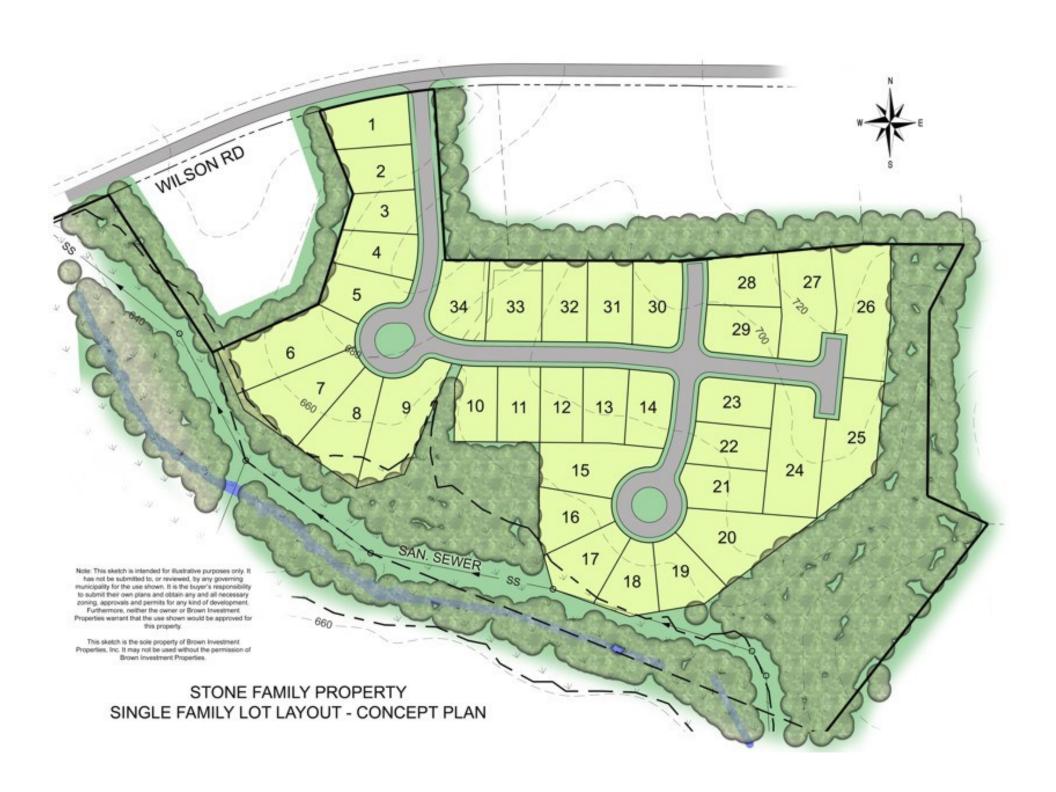

## **Stone Family Property Description**

#### PROPERTY FEATURES

- 24.3+/- Total Acres
- The owners will consider subdividing.
- The property may be best suited for residential along Wilson Rd
- Sewer is on site approximately in the middle portion of the site
- Water is available along part of NC-14

#### POTENTIAL USES - PROPOSED RESIDENTIAL PORTION

(24.3 Acres requires rezoning - The proposed acreage for splitting the properties may vary depending on a survey to divide the properties into 2 parcels)

- Single Family Lots
- Senior Facility