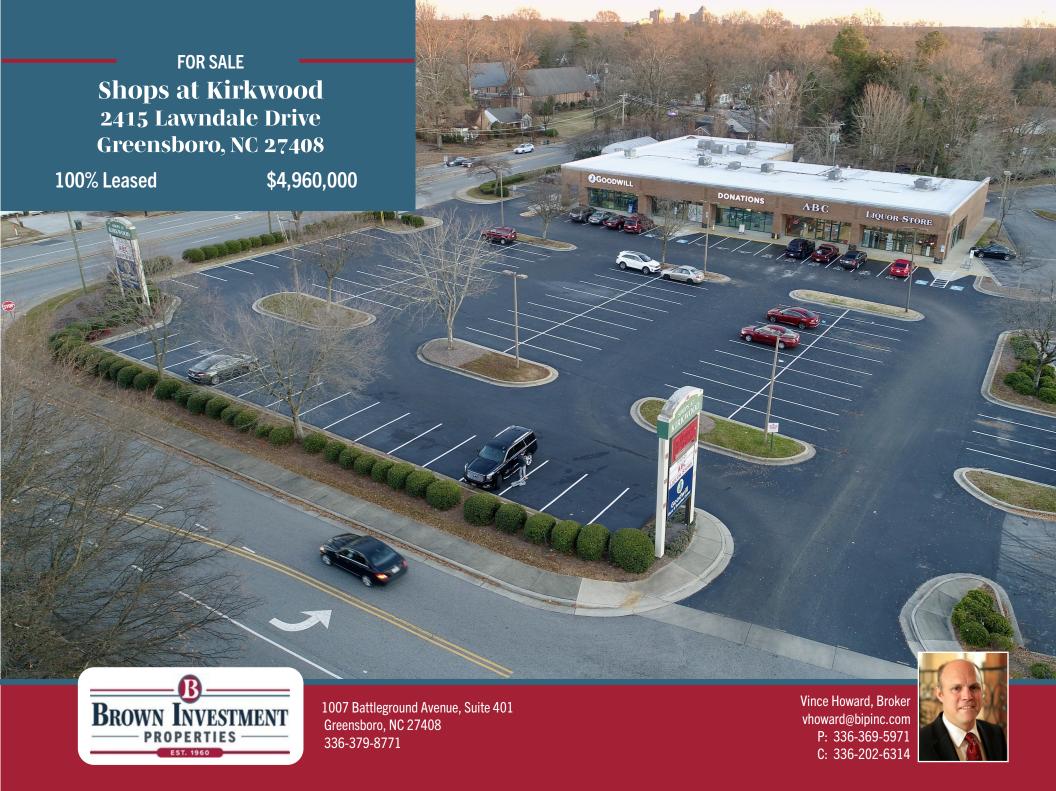

## 2415 Lawndale Drive, Greensboro, NC 27408 Property Summary

- 100% Leased
- Three Tenants

The City of Greensboro Alcoholic Beverage Control Board Goodwill Industries

Wicked Burger, Tacos and Brews

- Shadow anchored by Harris Teeter, Target and Petsmart
- Located at Lawndale Drive and Markland Drive
- Built in 1999
- Excellent condition

New roof - March 2020

Eight new rooftop units - February 2020

| Property Details           |  |  |
|----------------------------|--|--|
| Sales Price: \$4,960,000   |  |  |
| Acreage: 1.44 +/- acres    |  |  |
| Square Feet: 15,101 +/- SF |  |  |
| Thriving retail corridor   |  |  |
| 100% occupied              |  |  |