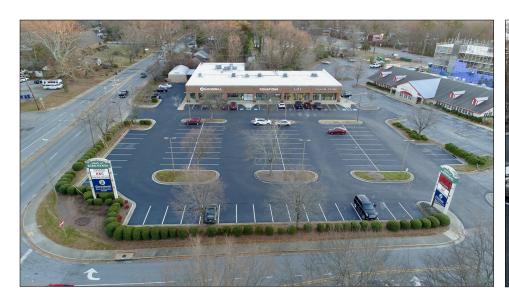

## 2415 Lawndale Drive, Greensboro, NC 27408 Property Summary

- 100% Leased
- Three Tenants

The City of Greensboro Alcoholic Beverage Control Board Goodwill Industries

Wicked Burger, Tacos and Brews

- Shadow anchored by Harris Teeter, Target and Petsmart
- Located at Lawndale Drive and Markland Drive
- Built in 1999
- Excellent condition

New roof - March 2020

Eight new rooftop units - February 2020

| Property Details           |  |  |
|----------------------------|--|--|
| Sales Price: \$4,960,000   |  |  |
| Acreage: 1.44 +/- acres    |  |  |
| Square Feet: 15,101 +/- SF |  |  |
| Thriving retail corridor   |  |  |
| 100% occupied              |  |  |