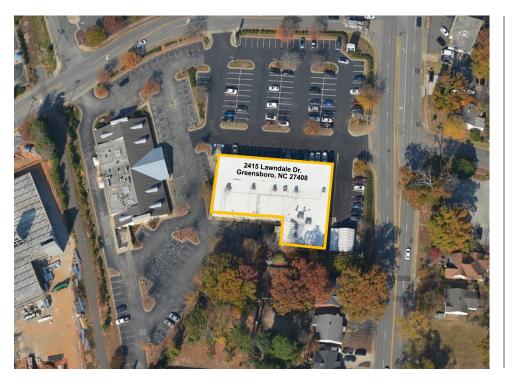

## 2415 Lawndale Drive, Greensboro, NC 27408 Property Summary

- 100% Leased
- Three Tenants

The City of Greensboro Alcoholic Beverage Control Board Goodwill Industries

Wicked Burger, Tacos and Brews

- Shadow anchored by Harris Teeter, Target and Petsmart
- Located at Lawndale Drive and Markland Drive
- Built in 1999
- Excellent condition

New roof - March 2020

Eight new rooftop units - February 2020

| Property Details           |  |  |
|----------------------------|--|--|
| Sales Price: \$4,960,000   |  |  |
| Acreage: 1.44 +/- acres    |  |  |
| Square Feet: 15,101 +/- SF |  |  |
| Thriving retail corridor   |  |  |
| 100% occupied              |  |  |