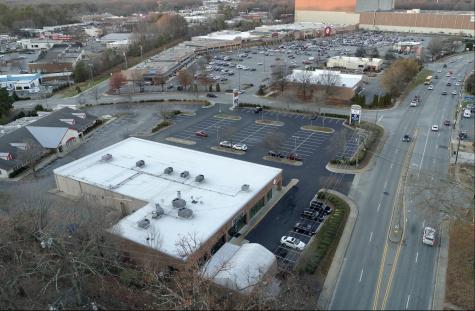

## 2415 Lawndale Drive, Greensboro, NC 27408 Property Summary

- 100% Leased
- Three Tenants

The City of Greensboro Alcoholic Beverage Control Board Goodwill Industries

Wicked Burger, Tacos and Brews

- Shadow anchored by Harris Teeter, Target and Petsmart
- Located at Lawndale Drive and Markland Drive
- Built in 1999
- Excellent condition

New roof - March 2020

Eight new rooftop units - February 2020

| Property Details           |  |  |
|----------------------------|--|--|
| Sales Price: \$4,960,000   |  |  |
| Acreage: 1.44 +/- acres    |  |  |
| Square Feet: 15,101 +/- SF |  |  |
| Thriving retail corridor   |  |  |
| 100% occupied              |  |  |