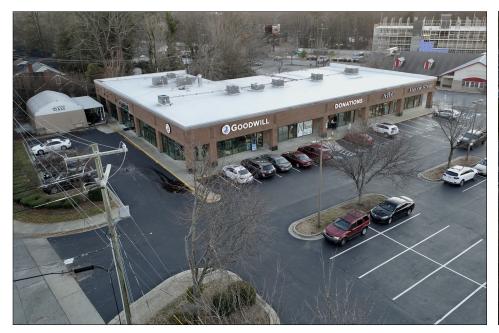

## 2415 Lawndale Drive, Greensboro, NC 27408 Property Summary

- 100% Leased
- Three Tenants

The City of Greensboro Alcoholic Beverage Control Board Goodwill Industries

Wicked Burger, Tacos and Brews

- Shadow anchored by Harris Teeter, Target and Petsmart
- Located at Lawndale Drive and Markland Drive
- Built in 1999
- Excellent condition

New roof - March 2020

Eight new rooftop units - February 2020

| Property Details           |  |  |
|----------------------------|--|--|
| Sales Price: \$4,960,000   |  |  |
| Acreage: 1.44 +/- acres    |  |  |
| Square Feet: 15,101 +/- SF |  |  |
| Thriving retail corridor   |  |  |
| 100% occupied              |  |  |