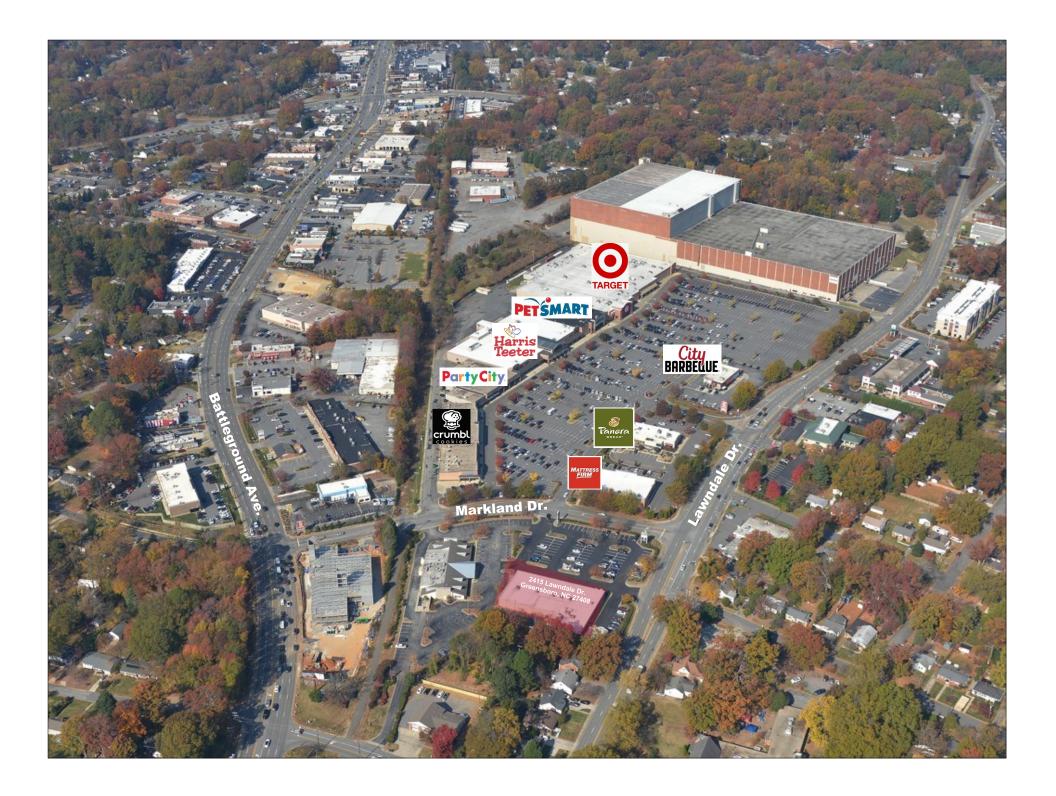

## 2415 Lawndale Drive, Greensboro, NC 27408 Property Summary

- 100% Leased
- Three Tenants

The City of Greensboro Alcoholic Beverage Control Board Goodwill Industries

Wicked Burger, Tacos and Brews

- Shadow anchored by Harris Teeter, Target and Petsmart
- Located at Lawndale Drive and Markland Drive
- Built in 1999
- Excellent condition