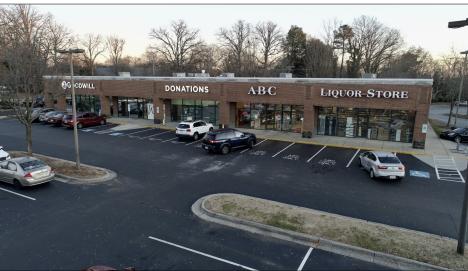

## 2415 Lawndale Drive, Greensboro, NC 27408 Property Summary

- 100% Leased
- Three Tenants

The City of Greensboro Alcoholic Beverage Control Board Goodwill Industries

Wicked Burger, Tacos and Brews

- Shadow anchored by Harris Teeter, Target and Petsmart
- Located at Lawndale Drive and Markland Drive
- Built in 1999
- Excellent condition

New roof - March 2020

Eight new rooftop units - February 2020

| Property Details           |  |  |
|----------------------------|--|--|
| Sales Price: \$4,960,000   |  |  |
| Acreage: 1.44 +/- acres    |  |  |
| Square Feet: 15,101 +/- SF |  |  |
| Thriving retail corridor   |  |  |
| 100% occupied              |  |  |