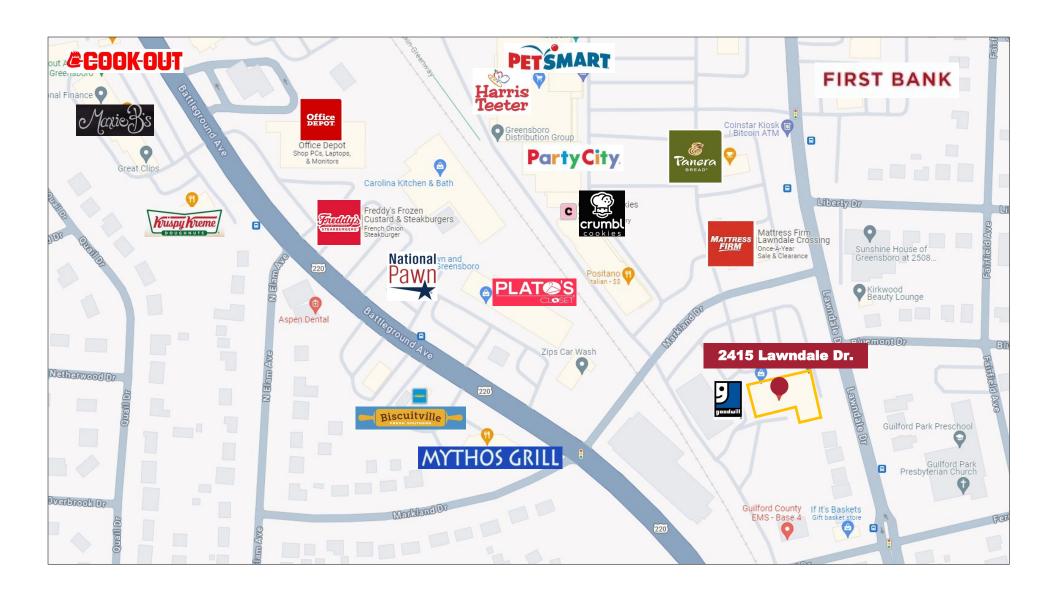

## 2415 Lawndale Drive, Greensboro, NC 27408 Property Summary

- 100% Leased
- Three Tenants

The City of Greensboro Alcoholic Beverage Control Board Goodwill Industries

Wicked Burger, Tacos and Brews

- Shadow anchored by Harris Teeter, Target and Petsmart
- Located at Lawndale Drive and Markland Drive
- Built in 1999
- Excellent condition