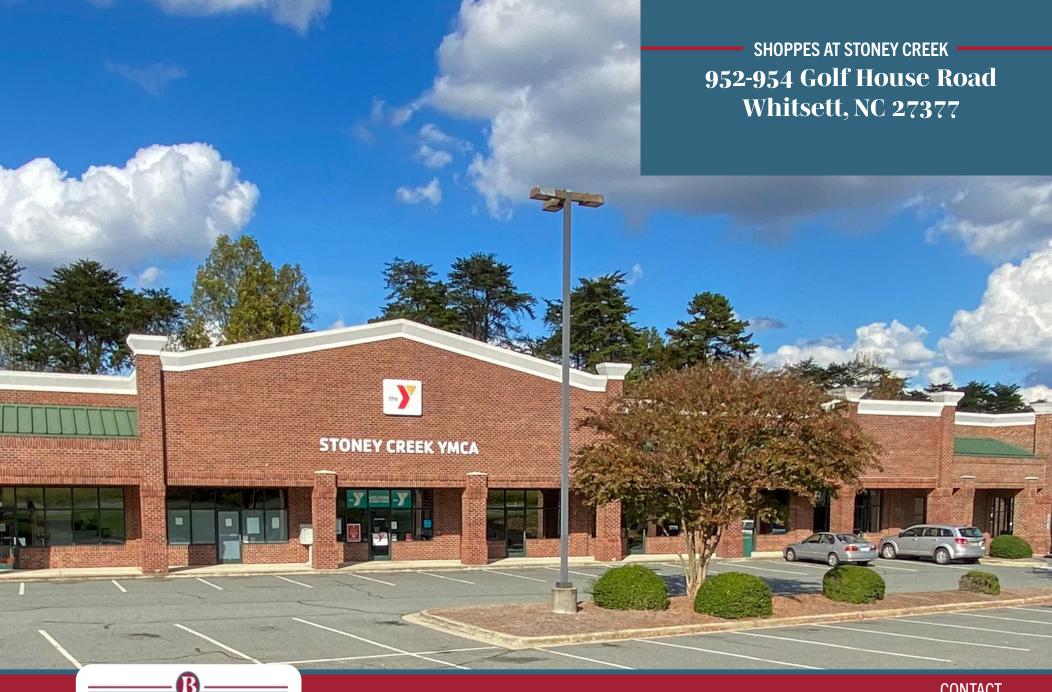

# **Shoppes at Stoney Creek**

952-954 Golf House Road, Whitsett, NC 27377

# PROPERTY FEATURES

- High visibility at intersection of Hwy 70 and Rock Creek Dairy Road
- Less than 1 mile from I-40 interchange between Greensboro and Burlington
- Unit G: 1,200 +/- SF
- Large open space ideal for Retail or Office
- Rapidly growing area with National Retailers nearby
- Excellent tenant mix
- Ample parking
- Lease Rate: \$12.50 PSF
- TICAM: \$2.50 PSF