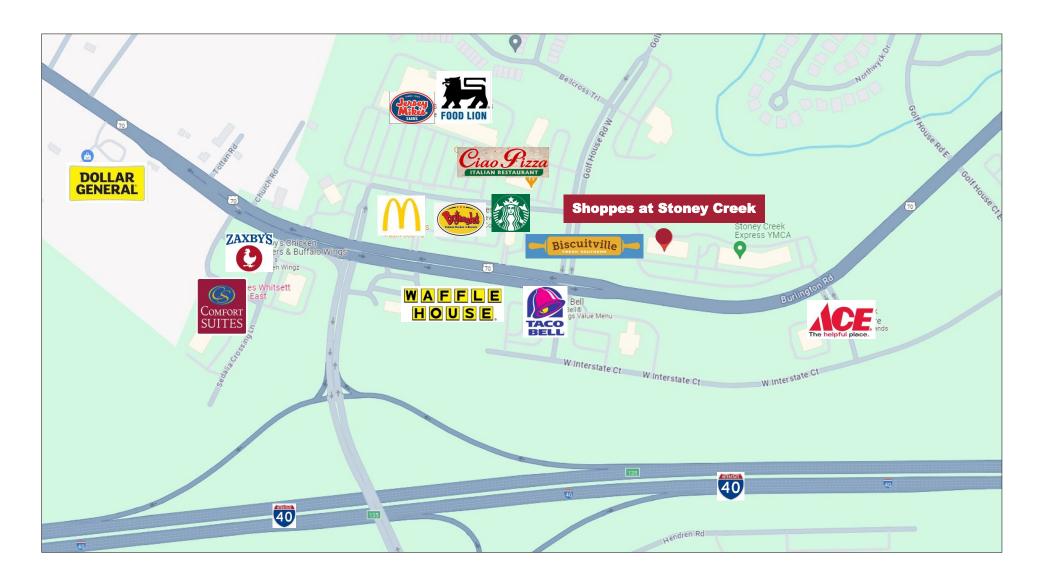

# **Shoppes at Stoney Creek**

952-954 Golf House Road, Whitsett, NC 27377

# PROPERTY FEATURES

- High visibility at intersection of Hwy 70 and Rock Creek Dairy Road
- Less than 1 mile from I-40 interchange between Greensboro and Burlington
- Unit G: 1,200 +/- SF
- Large open space ideal for Retail or Office
- Rapidly growing area with National Retailers nearby
- Excellent tenant mix
- Ample parking
- Lease Rate: \$12.50 PSF
- TICAM: \$2.50 PSF

## **TRAFFIC**

Rock Creek Dairy Road & Burlington Road

22,500 Vehicles Per Day