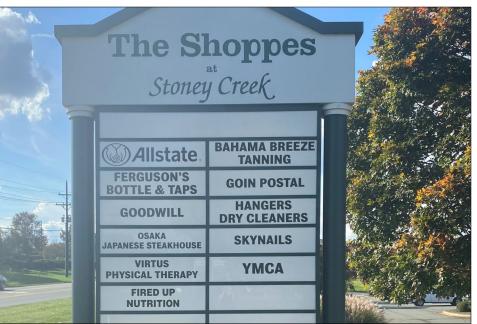

# PROPERTY FEATURES

- High visibility at intersection of Hwy 70 and Rock Creek Dairy Road
- Less than 1 mile from I-40 interchange between Greensboro and Burlington
- Unit G: 1,200 +/- SF
- Large open space ideal for Retail or Office
- Rapidly growing area with National Retailers nearby
- Excellent tenant mix
- Ample parking
- Lease Rate: \$12.50 PSF
- TICAM: \$2.50 PSF