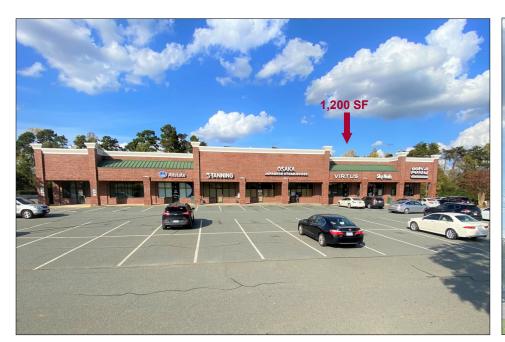

# PROPERTY FEATURES

- High visibility at intersection of Hwy 70 and Rock Creek Dairy Road
- Less than 1 mile from I-40 interchange between Greensboro and Burlington
- Unit G: 1,200 +/- SF
- Large open space ideal for Retail or Office
- Rapidly growing area with National Retailers nearby
- Excellent tenant mix
- Ample parking
- Lease Rate: \$12.50 PSF
- TICAM: \$2.50 PSF

## 952 Golf House Road

|                      | Α   |
|----------------------|-----|
| Sanctuary Coffee     | В   |
| Allstate Insurance   | С   |
| ב Shanks Barber Shop | D   |
| ្បី Osaka Restaurant | E-F |
| AVAILABLE            | G   |
| : Sky Nails          | н   |
| - Goin Postal        | ı   |