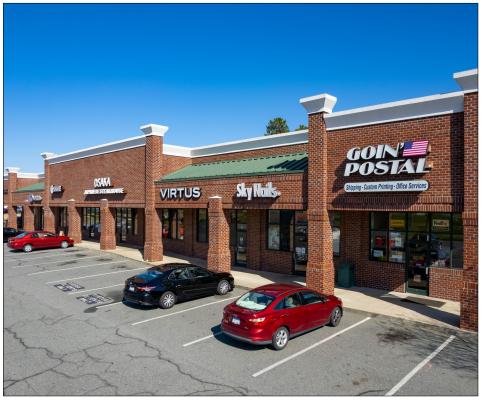

## 952 Golf House Road

|                      | Α   |
|----------------------|-----|
| Sanctuary Coffee     | В   |
| Allstate Insurance   | С   |
| ב Shanks Barber Shop | D   |
| ្បី Osaka Restaurant | E-F |
| AVAILABLE            | G   |
| : Sky Nails          | н   |
| - Goin Postal        | ı   |