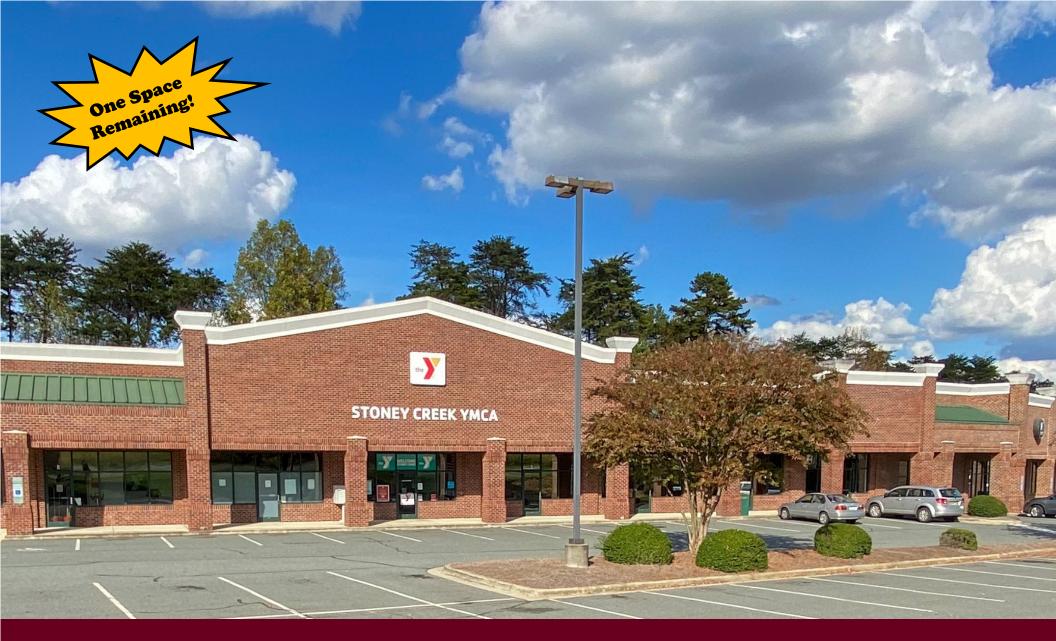

## For Lease 1,188 SF Available

## Shoppes at Stoney Creek 952-954 Golf House Road, Whitsett, NC 27377

Cindy Rosasco, Broker crosasco@bipinc.com P: 336.544-8010 M: 336.954-7582

## **Property Features**

- One space remaining in this growing ٠ area
- High visibility at intersection of Hwy ٠ 70 and Rock Creek Dairy Road
- Less than 1 mile from I-40 interchange ٠ between Greensboro and Burlington
- Unit B: 1,188 +/- SF available •
- Includes 5 offices, reception area, 1 • bathroom, storage room and open break room area
- Very efficient use of space •
- Ample parking
- Lease Rate: \$12.50 PSF
- TICAM: \$2.00 PSF