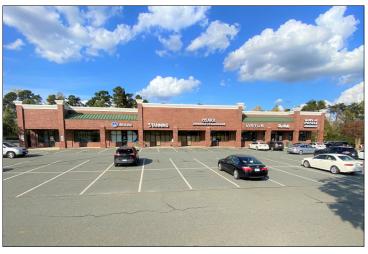

440 West Market Street, Greensboro, NC 27401 336-379-8771 www.bipinc.com

952 Golf House Road

| A                | В         | C                  | D         | E-F              | G         | Н         | I           |
|------------------|-----------|--------------------|-----------|------------------|-----------|-----------|-------------|
| Realty One Group | AVAILABLE | Allstate Insurance | AVAILABLE | Osaka Restaurant | Virtus PT | Sky Nails | Goin Postal |

954 Golf House Road

| A       | В-Н  | JKLM     | N              | 0          |
|---------|------|----------|----------------|------------|
| Hangers | YMCA | Goodwill | Wave Nutrition | Ferguson's |

| Demographic Summary | 2 Miles  | 5 Miles  | 10 Miles |
|---------------------|----------|----------|----------|
| 2020 Population     | 6,988    | 31,041   | 180,598  |
| 2020 Avg HH Income  | \$77,958 | \$76,431 | \$64,114 |