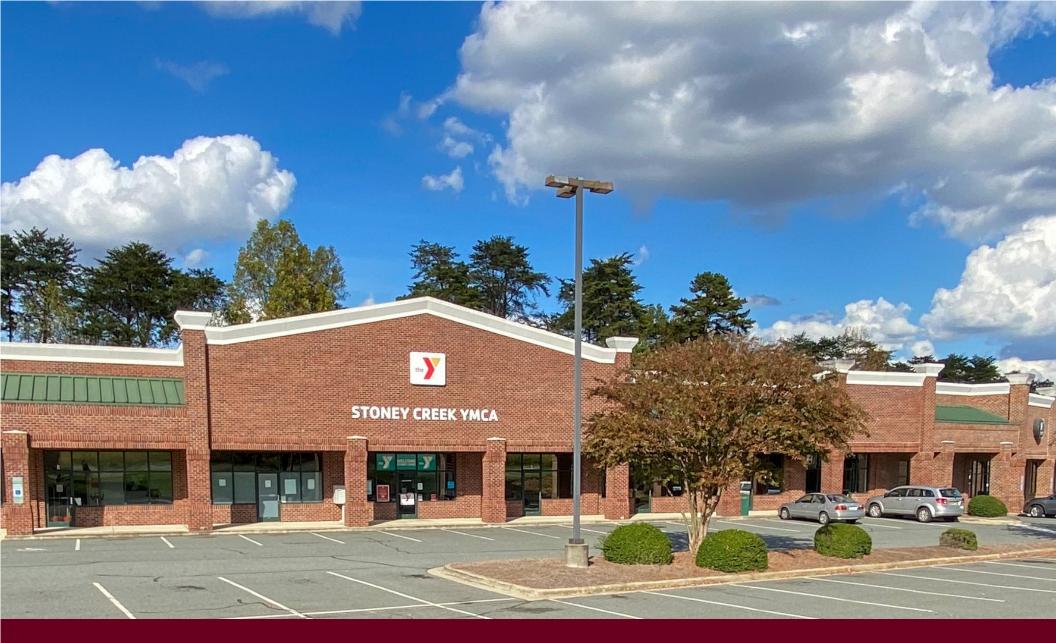

For Lease 1,188 - 1,200+/- SF Available Shoppes at Stoney Creek 952-954 Golf House Road, Whitsett, NC 27377

Cindy Rosasco, Broker crosasco@bipinc.com P: 336.544-8010

M: 336.954-7582

## **Property Features**

- Exciting opportunity to establish business in a growing area
- High visibility at intersection of Hwy 70 and Rock Creek Dairy Road
- Less than 1 mile from I-40 interchange between Greensboro and Burlington
- Suitable for Office or Retail users
- Professionally managed center
- Potential for outdoor seating
- Ample parking
- **Unit B:** 1,188 +/- SF available
- Unit D: 1,200 +/- SF available
- Lease Rate: \$12.50 PSF
- TICAM: \$1.75 PSF