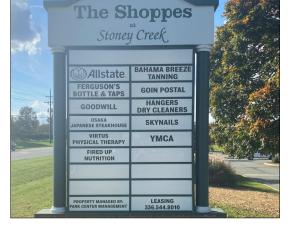

440 West Market Street, Greensboro, NC 27401 336-379-8771 www.bipinc.com

952 Golf House Road

| A                | В         | C                  | D         | E-F              | G         | Н         | I           |
|------------------|-----------|--------------------|-----------|------------------|-----------|-----------|-------------|
| Realty One Group | AVAILABLE | Allstate Insurance | AVAILABLE | Osaka Restaurant | Virtus PT | Sky Nails | Goin Postal |

954 Golf House Road

| A       | В-Н  | JKLM     | N              | 0          |
|---------|------|----------|----------------|------------|
| Hangers | YMCA | Goodwill | Wave Nutrition | Ferguson's |

| Demographic Summary | 2 Miles  | 5 Miles  | 10 Miles |
|---------------------|----------|----------|----------|
| 2020 Population     | 6,988    | 31,041   | 180,598  |
| 2020 Avg HH Income  | \$77,958 | \$76,431 | \$64,114 |