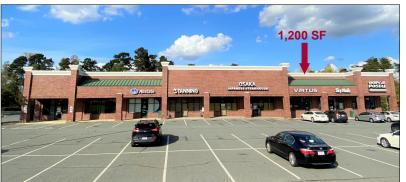

Shoppes at Stoney Creek 952-954 Golf House Road, Whitsett, NC 27377

For Lease 1,200 SF Available

Cindy Rosasco, Broker crosasco@bipinc.com P: 336.544-8010 M: 336.954-7582

## **Property Features**

- High visibility at intersection of Hwy 70 and Rock Creek Dairy Road
- Less than 1 mile from I-40 interchange between Greensboro and Burlington
- Unit G: 1,200 +/- SF Retail
  Unit A: 1,200 +/- SF Office
- Functional space with Training/ Conference room, Kitchenette, Reception area and 3 Private Offices
- Excellent tenant mix
- Ample parking
- Lease Rate: \$12.50 PSFTICAM: \$2.50 PSF

1007 Battleground Avenue, Suite 401 Greensboro, NC 27408 336-379-8771 I www.bipinc.com

| Golf House Road | 954 Go         |
|-----------------|----------------|
| Guii Huust Kuau | 73 <b>+</b> G( |

| A         | В                | C                  | D                  | E-F              | G         | Н         | I           |
|-----------|------------------|--------------------|--------------------|------------------|-----------|-----------|-------------|
| AVAILABLE | Sanctuary Coffee | Allstate Insurance | Shanks Barber Shop | Osaka Restaurant | AVAILABLE | Sky Nails | Goin Postal |