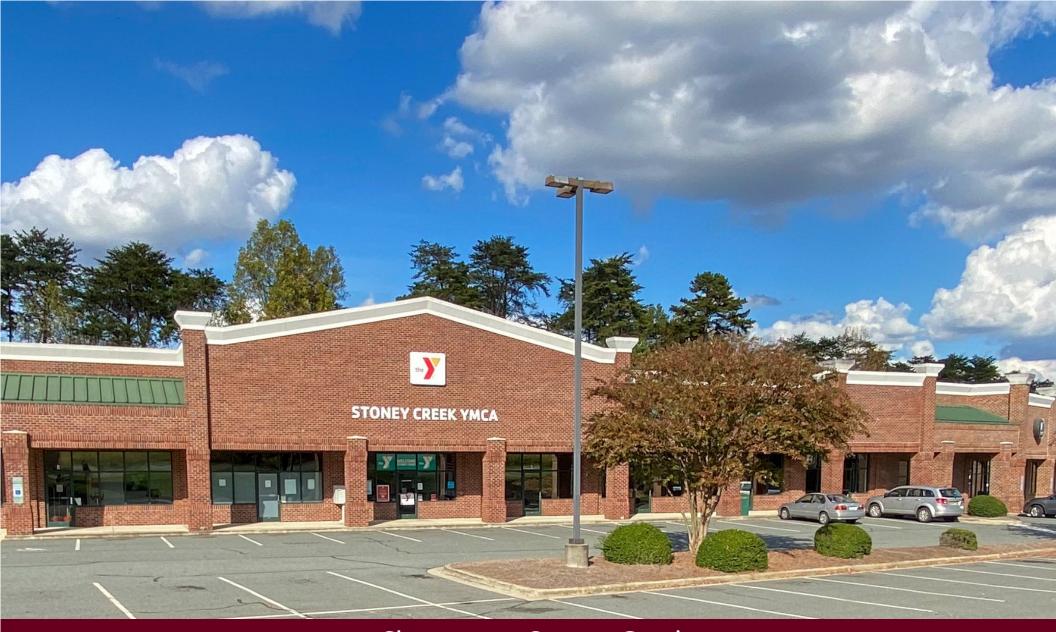

Shoppes at Stoney Creek 952-954 Golf House Road, Whitsett, NC 27377

For Lease 1,200 SF Available

Cindy Rosasco, Broker crosasco@bipinc.com P: 336.544-8010 M: 336.954-7582

## **Property Features**

- High visibility at intersection of Hwy 70 and Rock Creek Dairy Road
- Less than 1 mile from I-40 interchange between Greensboro and Burlington
- Unit G: 1,200 +/- SF Retail
  Unit A: 1,200 +/- SF Office
- Functional space with Training/ Conference room, Kitchenette, Reception area and 3 Private Offices
- Excellent tenant mix
- Ample parking
- Lease Rate: \$12.50 PSFTICAM: \$2.50 PSF