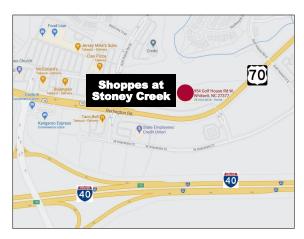

Shoppes at Stoney Creek 952-954 Golf House Road, Whitsett, NC 27377

For Lease 1,200 SF Available

Cindy Rosasco, Broker crosasco@bipinc.com P: 336.544-8010 M: 336.954-7582

## **Property Features**

- High visibility at intersection of Hwy 70 and Rock Creek Dairy Road
- Less than 1 mile from I-40 interchange between Greensboro and Burlington
- Unit G: 1,200 +/- SF Retail
  Unit A: 1,200 +/- SF Office
- Functional space with Training/ Conference room, Kitchenette, Reception area and 3 Private Offices
- Excellent tenant mix
- Ample parking
- Lease Rate: \$12.50 PSFTICAM: \$2.50 PSF