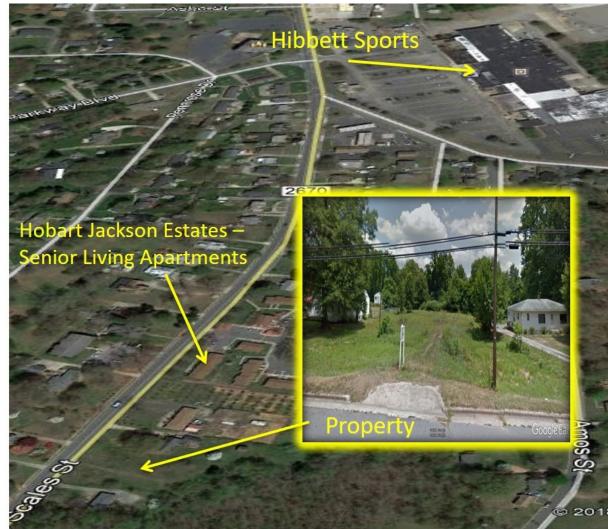

## S. Scales Street, Reidsville, NC 27323 Located south of Turner Drive and S. Scales Street intersection.

For Sale \$50,000

Contact: Brian Burnham, Broker bburnham@bipinc.com P: 336-541-5522 C: 336-362-5612

## **Property Features**

- 2.04 acres of land
- Zoned R12RD
- Ideal use Multi-family, Commercial
- Positioned just outside of town
- Partially wooded lot
- City water and sewer
- This parcel is 1/4 mile south of intersection of Turner Drive and S. Scales Street