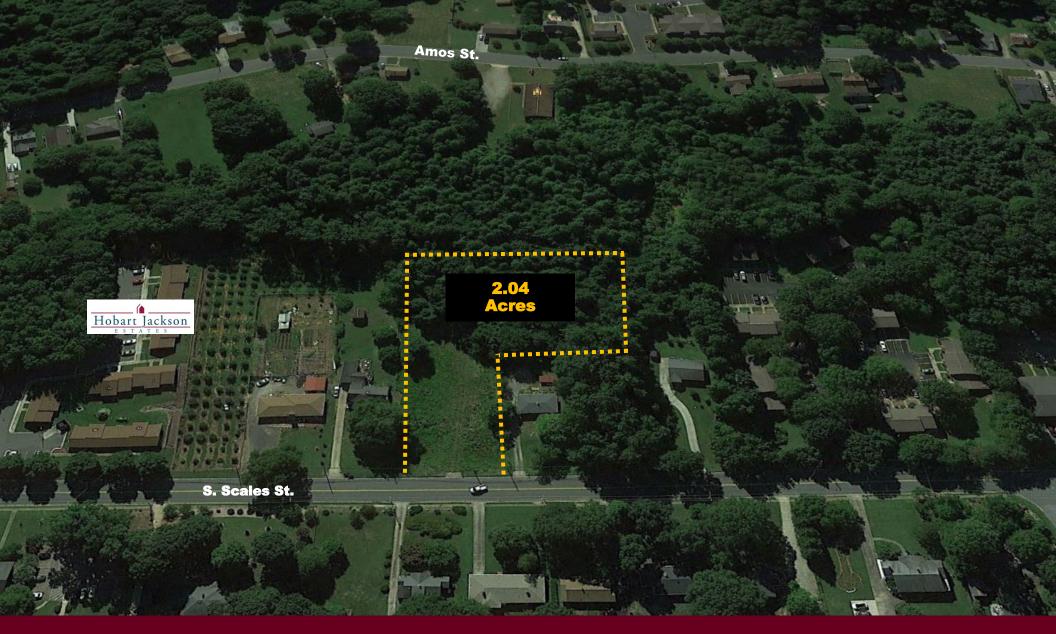

## S. Scales Street, Reidsville, NC 27323 Located south of Turner Drive and S. Scales Street intersection.

For Sale \$50,000

Contact: Brian Burnham, Broker bburnham@bipinc.com P: 336-541-5522 C: 336-362-5612

## **Property Features**

- 2.04 acres of land
- Zoned R12RD
- Ideal use Multi-family, Commercial
- Positioned just outside of town
- Partially wooded lot
- City water and sewer
- This parcel is 1/4 mile south of intersection of Turner Drive and S. Scales Street