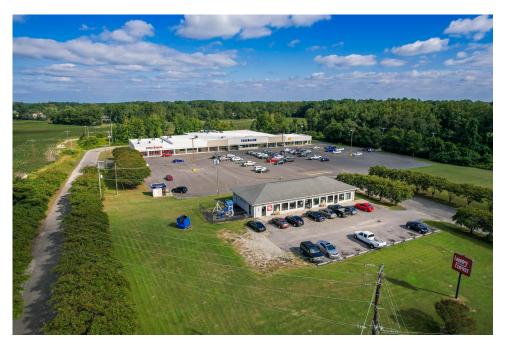

### TENANT INFORMATION

| MAJOR TENANT/S | Food Lion and Family Dollar |
|----------------|-----------------------------|
| LEASE TYPE     | NNN                         |

About Laurinburg, NC

Locator Map

 Laurinburg is situated in the southeastern part of North Carolina, approximately 70 miles southwest of the state capital, Raleigh, and about 40 miles northwest of the city of Fayetteville. It is in close proximity to the South Carolina border.

Laurinburg's friendly community offers fishing, boating and hiking. The beautiful landscapes create a quaint southern town that is enjoyed by many.

Regional Map