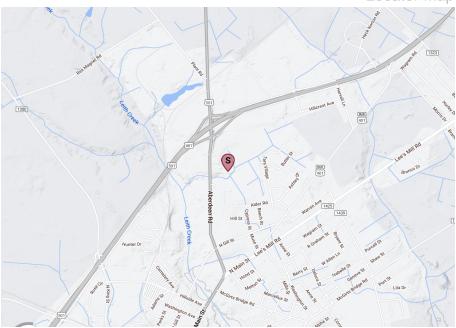

### THE SPACE

1106 Aberdeen Road, Laurinburg, NC, 28352 Location COUNTY Scotland

### TENANT INFORMATION

| MAJOR TENANT/S | Food Lion and Family Dollar |
|----------------|-----------------------------|
| LEASE TYPE     | NNN                         |

About Laurinburg, NC

Locator Map

 Laurinburg is situated in the southeastern part of North Carolina, approximately 70 miles southwest of the state capital, Raleigh, and about 40 miles northwest of the city of Fayetteville. It is in close proximity to the South Carolina border.