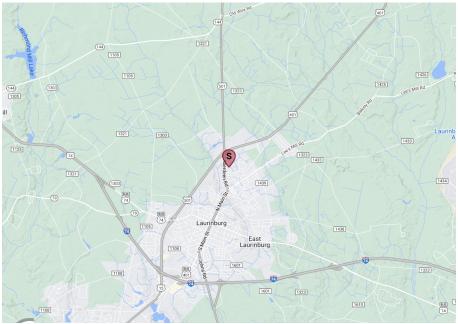

### TENANT INFORMATION

| MAJOR TENANT/S | Food Lion and Family Dollar |
|----------------|-----------------------------|
| LEASE TYPE     | NNN                         |

About Laurinburg, NC

Locator Map

 Laurinburg is situated in the southeastern part of North Carolina, approximately 70 miles southwest of the state capital, Raleigh, and about 40 miles northwest of the city of Fayetteville. It is in close proximity to the South Carolina border.