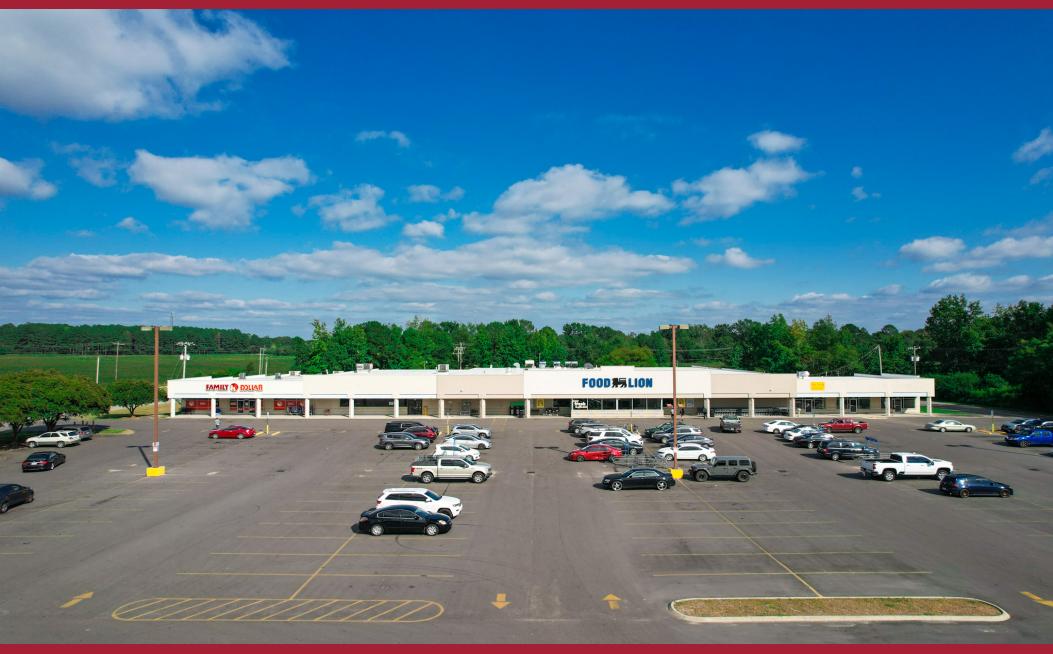

## **Northside Square Shopping Center**

### THE SPACE

1106 Aberdeen Road, Laurinburg, NC, 28352 Location COUNTY Scotland

## **HIGHLIGHTS**

- 1,200 SF- 6,730 SF available for lease
- Anchored by Food Lion and Family Dollar
- Professionally managed and well maintained
- Close proximity to the Central Business District
- Pylon signage available
- Plenty of parking
- Great visibility
- Zoning is GB

### TENANT INFORMATION

| MAJOR TENANT/S | Food Lion and Family Dollar |
|----------------|-----------------------------|
| LEASE TYPE     | NNN                         |

About Laurinburg, NC

Locator Map

 Laurinburg is situated in the southeastern part of North Carolina, approximately 70 miles southwest of the state capital, Raleigh, and about 40 miles northwest of the city of Fayetteville. It is in close proximity to the South Carolina border.