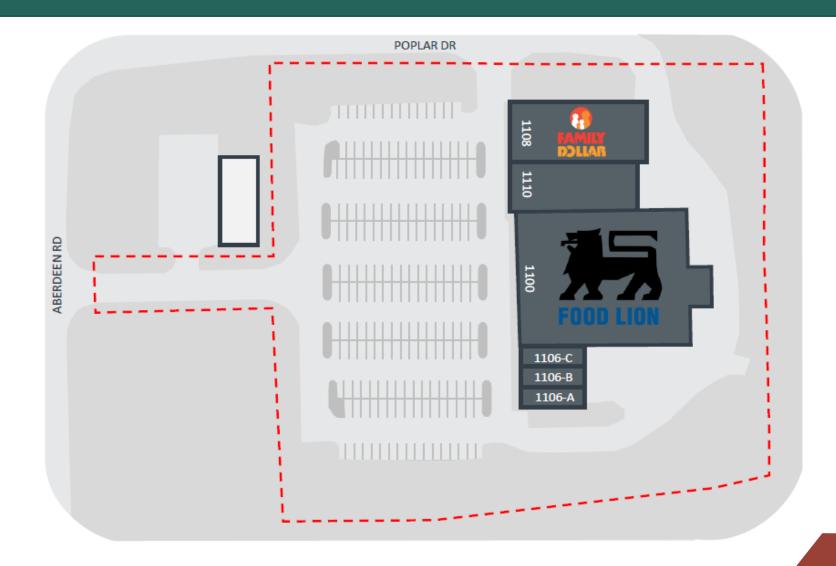

# Site Plan

| Unit Tenant        |               | Sq Ft  |
|--------------------|---------------|--------|
| 1108               | Family Dollar | 8,000  |
| 1110 Available     |               | 6,730  |
| 1100 Food Lion     |               | 25,000 |
| 1106-C Magic Nails |               | 1,200  |
| 1106-B Restaurant  |               | 1,200  |
| 1106-A             | Available     | 1,200  |