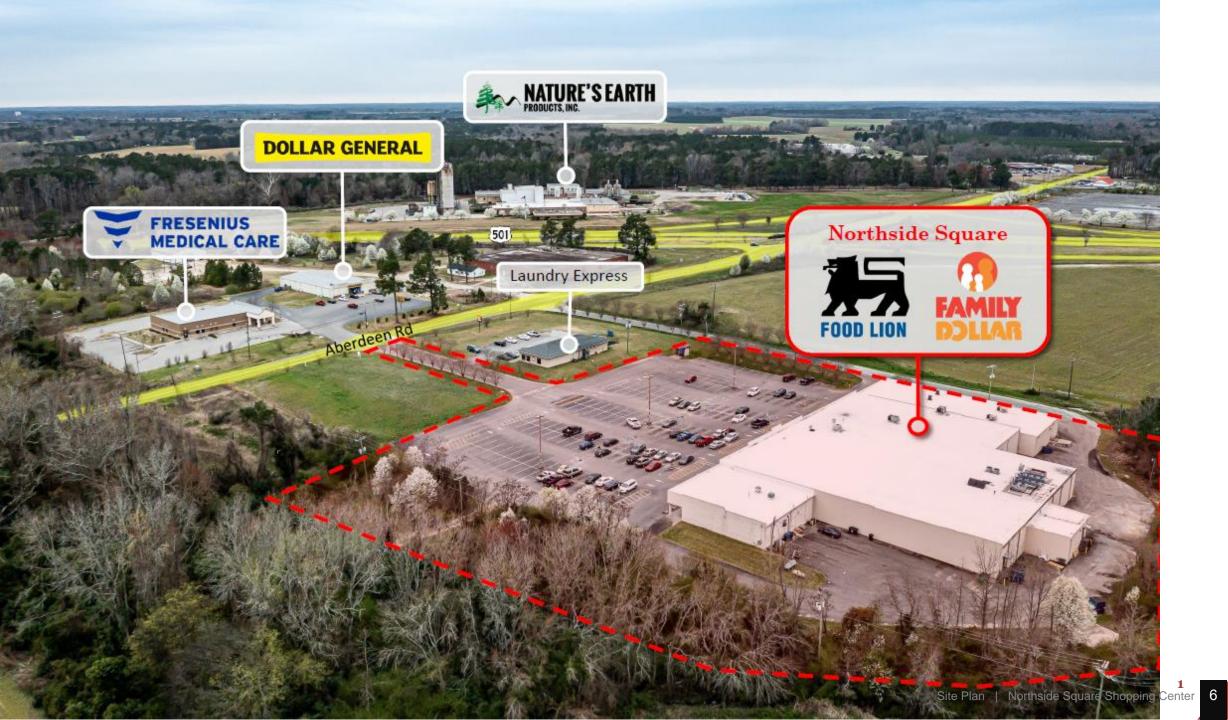

## **Northside Square Shopping Center**

## **HIGHLIGHTS**

- 1,200 SF- 6,730 SF available for lease
- Anchored by Food Lion and Family Dollar
- Professionally managed and well maintained
- Close proximity to the Central Business District
- Pylon signage available
- Plenty of parking
- Great visibility
- Zoning is GB

### TENANT INFORMATION

| MAJOR TENANT/S | Food Lion and Family Dollar |
|----------------|-----------------------------|
| LEASE TYPE     | NNN                         |

About Laurinburg, NC

Locator Map

 Laurinburg is situated in the southeastern part of North Carolina, approximately 70 miles southwest of the state capital, Raleigh, and about 40 miles northwest of the city of Fayetteville. It is in close proximity to the South Carolina border.