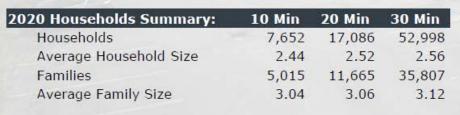

### NUMBER OF HOUSEHOLDS

| 1.00 MILE | 3.00 MILE | 5.00 MILE |
|-----------|-----------|-----------|
| 834       | 4,514     | 7,080     |

| PROPERTY FEATURES   |         |
|---------------------|---------|
| TOTAL TENANTS       | 6       |
| BUILDING SF         | 43,320  |
| LAND SF             | 278,784 |
| LAND ACRES          | 6.40    |
| YEAR BUILT          | 1988    |
| BUILDING CLASS      | С       |
| TOPOGRAPHY          | Flat    |
| NUMBER OF STORIES   | 1       |
| NUMBER OF BUILDINGS | 1       |