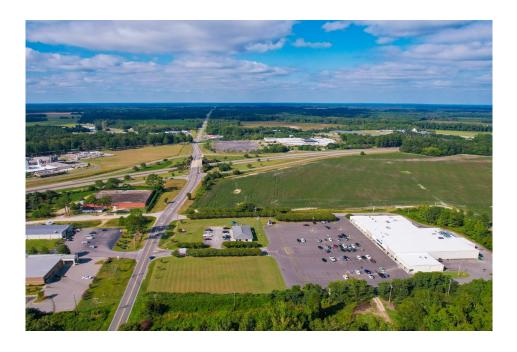

### TENANT INFORMATION

| MAJOR TENANT/S | Food Lion and Family Dollar |
|----------------|-----------------------------|
| LEASE TYPE     | NNN                         |

About Laurinburg, NC

Locator Map

 Laurinburg is situated in the southeastern part of North Carolina, approximately 70 miles southwest of the state capital, Raleigh, and about 40 miles northwest of the city of Fayetteville. It is in close proximity to the South Carolina border.