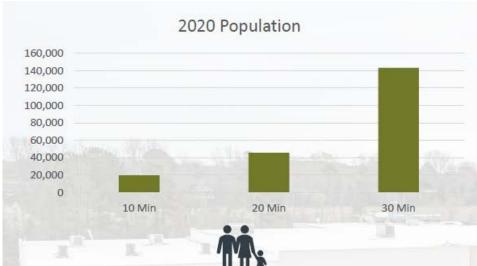

| 2020 Population Summary: | 10 Min | 20 Min | 30 Min  |
|--------------------------|--------|--------|---------|
| Population               | 19,711 | 45,603 | 143,261 |
| Daytime Population       | 22,308 | 44,423 | 136,730 |
| Workers                  | 9,069  | 14,843 | 45,316  |
| Residents                | 13,239 | 29,580 | 91,414  |
|                          |        |        |         |