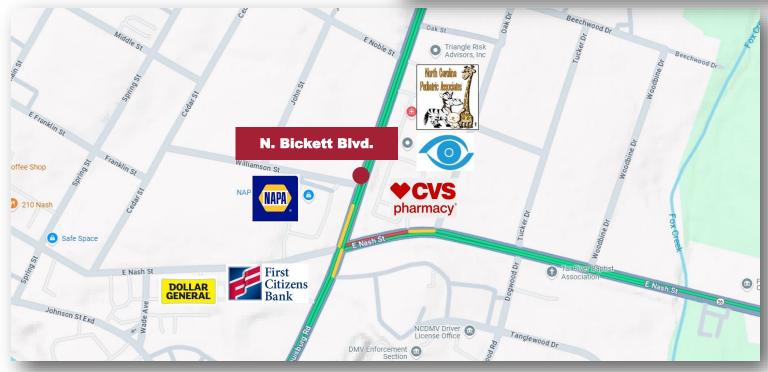

## **CORNER LOT FOR SALE**

Attractive corner lot on the corner of N. Bickett Blvd. and Williamson Street with 182 feet of prime frontage on N. Bickett Blvd. Ideal development site for bank, medical or office building.