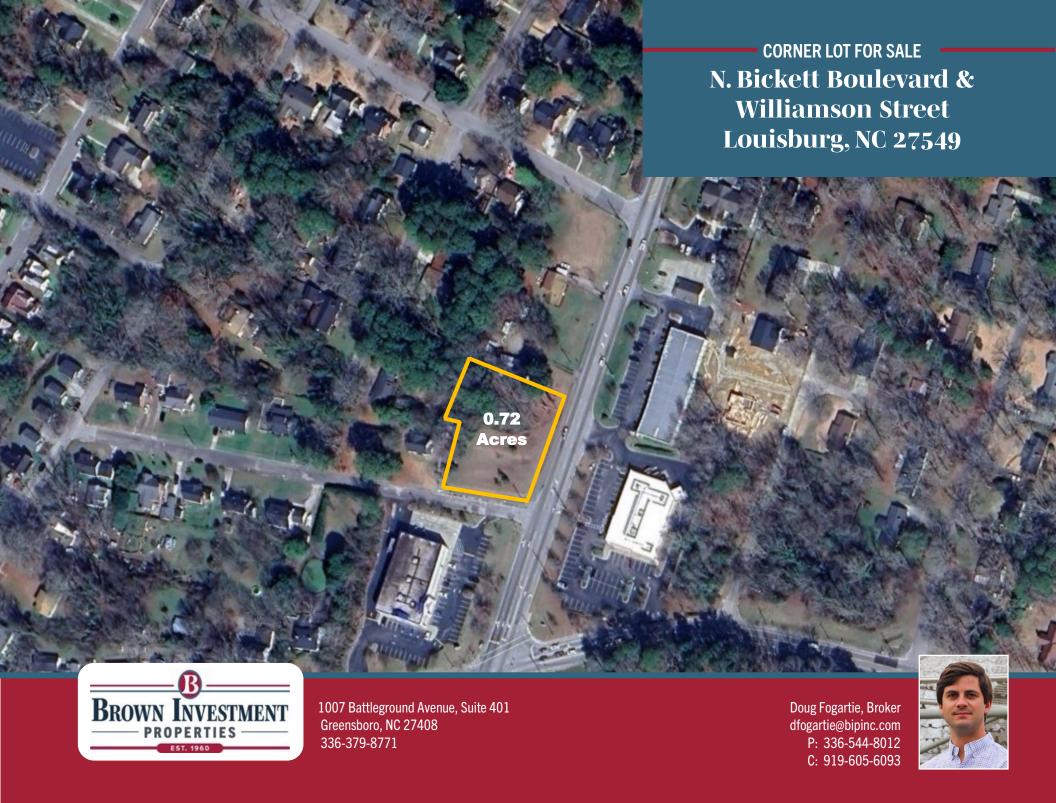

## N. Bickett Blvd. and Williamson Street Louisburg, NC 27549

## **CORNER LOT FOR SALE**

Attractive corner lot on the corner of N. Bickett Blvd. and Williamson Street with 182 feet of prime frontage on N. Bickett Blvd. Ideal development site for bank, medical or office building.

• Lot Size: 0.72 +/- acres

Zoning: O-I (Office and Institutional District)

• Sales Price: \$275,000

1007 Battleground Avenue, Suite 401, Greensboro NC 27408

The statements and figures herein while not guaranteed are secured from sources believed to be authoritative. This offering is subject to change of price, prior lease or sale and or withdrawal without notice. Prospects should verify all information.