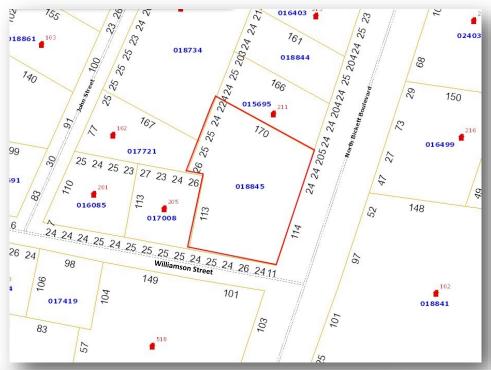

• Lot Size: 0.72 +/- acres

Zoning: O-I (Office and Institutional District)

• Sales Price: \$275,000

1007 Battleground Avenue, Suite 401, Greensboro NC 27408

The statements and figures herein while not guaranteed are secured from sources believed to be authoritative. This offering is subject to change of price, prior lease or sale and or withdrawal without notice. Prospects should verify all information.