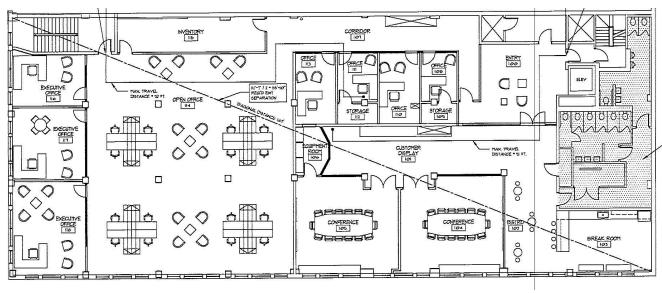

## **PROPERTY FEATURES**

Versatile office condo combining historic architecture and charm of the original Meyers Department Store with modern interior finishes.

• **Size**: 9,400+/- SF

- Space: Open Floor Plan with Expansive Ceilings, 7 dedicated offices, 2 conference rooms, collaborative office cubicle space
- Class A Professional Office Space
- Entire 2nd Floor Available
- Lease Rate: \$20.00/SF Full Service Lease Structure (Includes Janitorial and Utilities)
- Parking: Garage Spaces Negotiable at Lease Signing
- Pedestrian Bridge access to the Greene Street Parking Deck
- On-Site Property Management
- Secure On-Premise Storage Available
- Location: Positioned in the Heart of Downtown Greensboro's Social, Business and Restaurant District