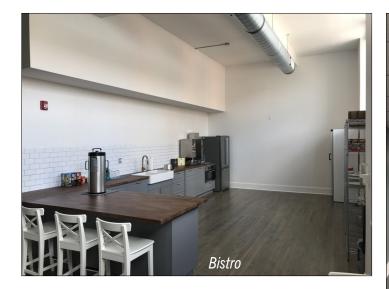

## **PROPERTY FEATURES**

Versatile office condo combining historic architecture and charm of the original Meyers Department Store with modern interior finishes.

• **Size**: 9,400+/- SF

- Space: Open Floor Plan with Expansive Ceilings, 7 dedicated offices, 2 conference rooms, collaborative office cubicle space
- Class A Professional Office Space
- Entire 2nd Floor Available
- Lease Rate: \$20.00/SF Full Service Lease Structure (Includes Janitorial and Utilities)
- Parking: Garage Spaces Negotiable at Lease Signing
- Pedestrian Bridge access to the Greene Street Parking Deck
- On-Site Property Management
- Secure On-Premise Storage Available
- Location: Positioned in the Heart of Downtown Greensboro's Social, Business and Restaurant District