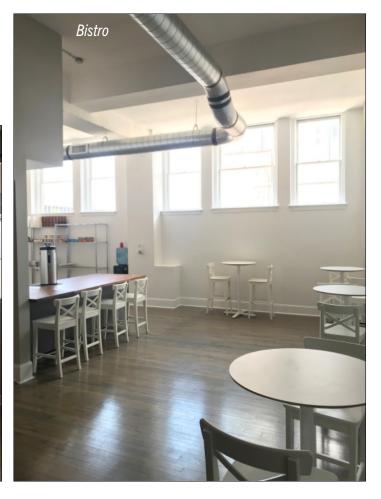

## **PROPERTY FEATURES**

Versatile office condo combining historic architecture and charm of the original Meyers Department Store with modern interior finishes.

• **Size**: 9,400+/- SF

- Space: Open Floor Plan with Expansive Ceilings, 7 dedicated offices, 2 conference rooms, collaborative office cubicle space
- Class A Professional Office Space
- Entire 2nd Floor Available
- Lease Rate: \$20.00/SF Full Service Lease Structure (Includes Janitorial and Utilities)
- Parking: Garage Spaces Negotiable at Lease Signing
- Pedestrian Bridge access to the Greene Street Parking Deck
- On-Site Property Management
- Secure On-Premise Storage Available
- Location: Positioned in the Heart of Downtown Greensboro's Social, Business and Restaurant District