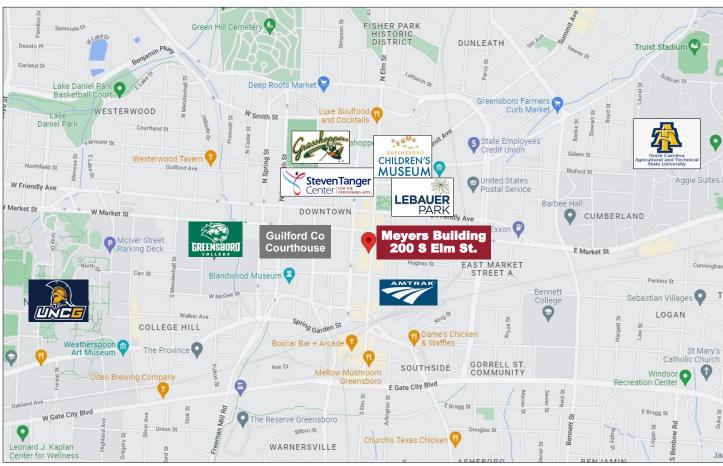

## **PROPERTY FEATURES**

Versatile office condo combining historic architecture and charm of the original Meyers Department Store with modern interior finishes.

• **Size**: 9,400+/- SF

- Space: Open Floor Plan with Expansive Ceilings, 7 dedicated offices, 2 conference rooms, collaborative office cubicle space
- Class A Professional Office Space
- Entire 2nd Floor Available
- Lease Rate: \$20.00/SF Full Service Lease Structure (Includes Janitorial and Utilities)
- Parking: Garage Spaces Negotiable at Lease Signing
- Pedestrian Bridge access to the Greene Street Parking Deck
- On-Site Property Management
- Secure On-Premise Storage Available
- Location: Positioned in the Heart of Downtown Greensboro's Social, Business and Restaurant District