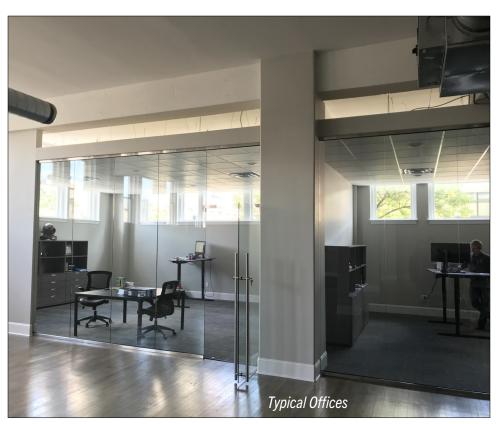

## **PROPERTY FEATURES**

Versatile office condo combining historic architecture and charm of the original Meyers Department Store with modern interior finishes.

• **Size**: 9,400+/- SF

- Space: Open Floor Plan with Expansive Ceilings, 7 dedicated offices, 2 conference rooms, collaborative office cubicle space
- Class A Professional Office Space
- Entire 2nd Floor Available
- Lease Rate: \$20.00/SF Full Service Lease Structure (Includes Janitorial and Utilities)
- Parking: Garage Spaces Negotiable at Lease Signing
- Pedestrian Bridge access to the Greene Street Parking Deck
- On-Site Property Management
- Secure On-Premise Storage Available
- Location: Positioned in the Heart of Downtown Greensboro's Social, Business and Restaurant District