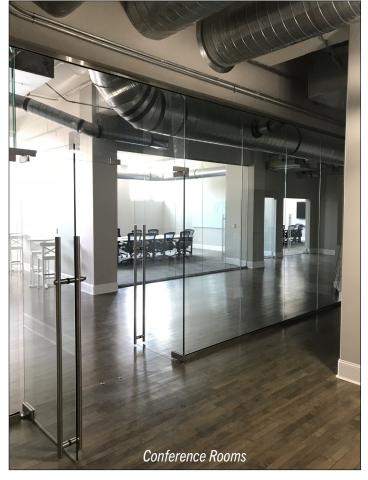

## **PROPERTY FEATURES**

Versatile office condo combining historic architecture and charm of the original Meyers Department Store with modern interior finishes.

• **Size**: 9,400+/- SF

- Space: Open Floor Plan with Expansive Ceilings, 7 dedicated offices, 2 conference rooms, collaborative office cubicle space
- Class A Professional Office Space
- Entire 2nd Floor Available
- Lease Rate: \$20.00/SF Full Service Lease Structure (Includes Janitorial and Utilities)
- Parking: Garage Spaces Negotiable at Lease Signing
- Pedestrian Bridge access to the Greene Street Parking Deck
- On-Site Property Management
- Secure On-Premise Storage Available
- Location: Positioned in the Heart of Downtown Greensboro's Social, Business and Restaurant District