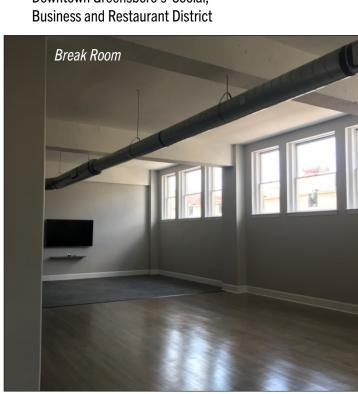

## **PROPERTY FEATURES**

Versatile office condo combining historic architecture and charm of the original Meyers Department Store with modern interior finishes.

• **Size**: 9,400+/- SF

- Space: Open Floor Plan with Expansive Ceilings, 7 dedicated offices, 2 conference rooms, collaborative office cubicle space
- Class A Professional Office Space
- Entire 2nd Floor Available
- Lease Rate: \$20.00/SF Full Service Lease Structure (Includes Janitorial and Utilities)
- Parking: Garage Spaces Negotiable at Lease Signing
- Pedestrian Bridge access to the Greene Street Parking Deck
- On-Site Property Management
- Secure On-Premise Storage Available
- Location: Positioned in the Heart of Downtown Greensboro's Social, Business and Restaurant District