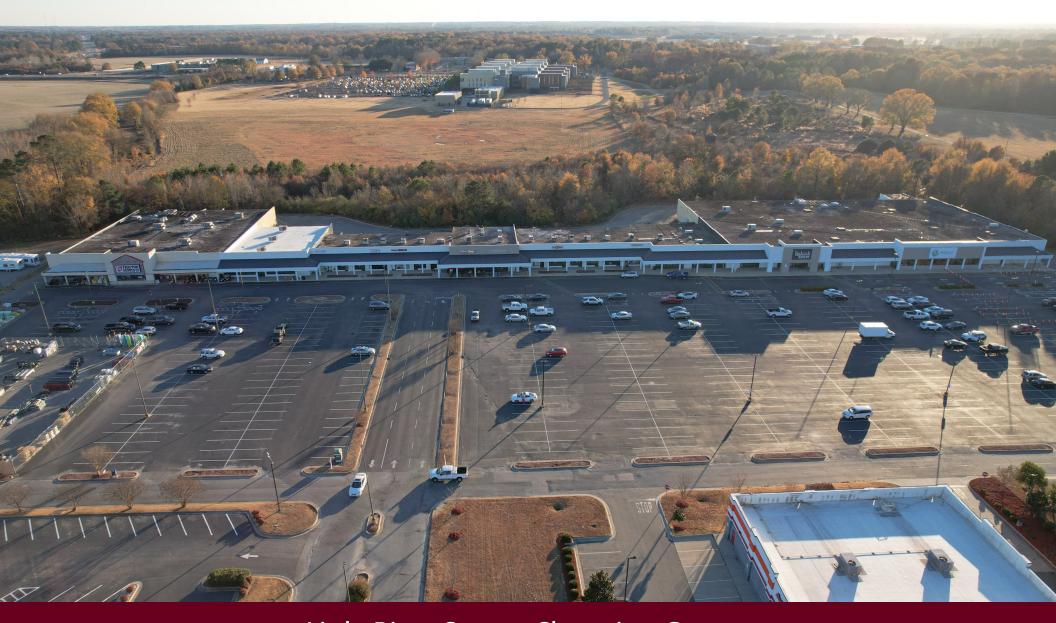

## Little River Square Shopping Center 1308 - 1320 Grantham Street, Goldsboro, NC 27530

For Lease 1,050 - 35,167 +/- SF

Cindy Rosasco, Broker crosasco@bipinc.com P: 336-544-8010

## **Property Features**

- Large Shopping Center located off of Highway 70 in Goldsboro, NC
- Anchored by National tenant Tractor Supply Company
- Surrounding tenants include Auto Zone and Dollar General
- Big Box spaces available that would be ideal for a grocer or discount retailer
- Several small spaces ideal for local retailers or office users
- Competitive rates and excellent parking
- Lease Rate: \$6.00 \$10.00 PSF
- TICAM: \$1.50 PSF
- Directions: Take US-70 East.
   Continue to Wayne County. Take exit 350 from US-70 E. Follow US-70 E and turn tight towards West Grantham Street. Turn left onto West Grantham Street and the destination will be on your right