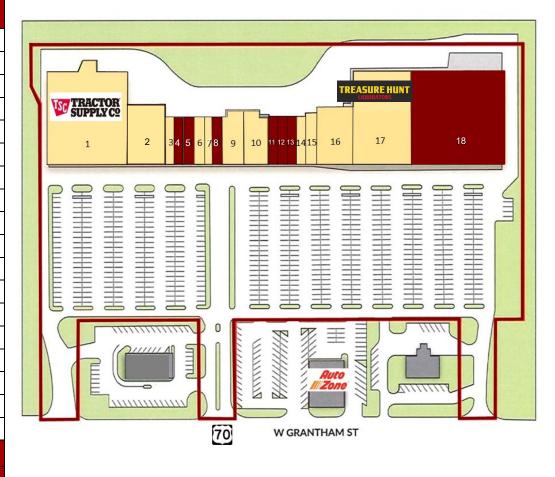

## Site Plan

| #  | TENANT                               | SF         |
|----|--------------------------------------|------------|
| 1  | Tractor Supply Co                    | 27,753 SF  |
| 2  | National Tenant Coming!              | 8,470      |
| 3  | Azusa Life Global Fellowship         | 1,400 SF   |
| 4  | Available                            | 1,050 SF   |
| 5  | Available                            | 1,050 SF   |
| 6  | H&L Business Center/Internet Cafe    | 1,400 SF   |
| 7  | Nail Salon                           | 1,400 SF   |
| 8  | Available                            | 1,050 SF   |
| 9  | Dee's Diner                          | 4,400 SF   |
| 10 | Bingo Parlor                         | 5,000 SF   |
| 11 | Available                            | 1,400 SF   |
| 12 | Available                            | 1,050 SF   |
| 13 | Available                            | 1,050 SF   |
| 14 | Jewelry Store                        | 1,400 SF   |
| 15 | Tobacco World                        | 2,000 SF   |
| 16 | Okinawa Karatedo Martial Arts Studio | 3,000 SF   |
| 17 | Treasure Hunt Liquidations           | 19,930 SF  |
| 18 | Available                            | 35,167     |
|    | TOTAL                                | 117,970 SF |
|    | TOTAL AVAILABLE SF                   | 50,287 SF  |