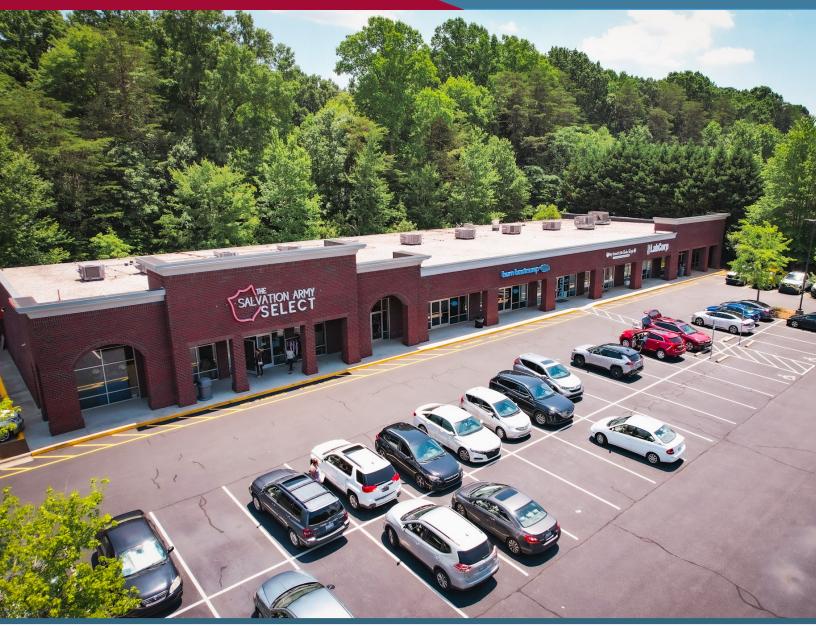

## Lake Jeanette Station 3610 N. Elm Street, Greensboro NC

## **Property Features**

- Exciting opportunity in a strong office/retail location
- Suite A (2,818 SF) available
- Office space with multiple private offices, conference room, breakroom and reception area
- Plenty of parking
- Professionally managed
- Call Broker for rates

| E              | D                | C                                     | B        | A         |
|----------------|------------------|---------------------------------------|----------|-----------|
| 5,326 SF       | 5,105 SF         | 1,570 SF                              | 2,303 SF | 2,818 SF  |
| Salvation Army | Burn<br>Bootcamp | My<br>Sweet<br>Little<br>Bake<br>Shop | LabCorp  | AVAILABLE |