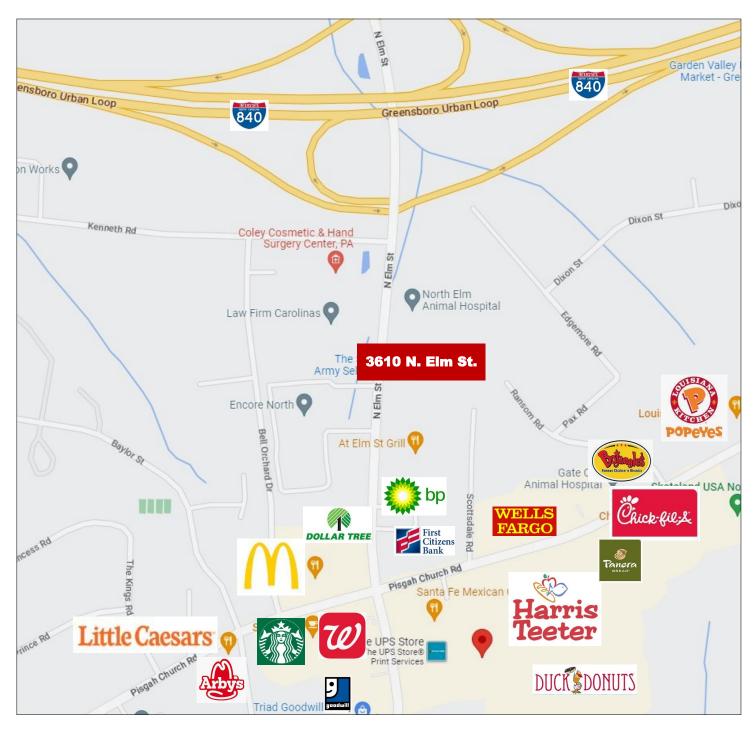

## Location

- This property is approximately one-third mile from Interstate I-840 at the N. Elm exit
- This space is an end unit

| Demographics                                             | 2 Miles  | 5 Miles  | 10 Miles |  |  |
|----------------------------------------------------------|----------|----------|----------|--|--|
| 2023 Population                                          | 35,278   | 148,915  | 354,721  |  |  |
| Avg HH Income                                            | \$85,597 | \$81,860 | \$76,524 |  |  |
| 2023 Households                                          | 14,600   | 61,501   | 144,723  |  |  |
| 2023 Traffic - N. Elm St & Pisgah Church Rd - 18,405 VPD |          |          |          |  |  |