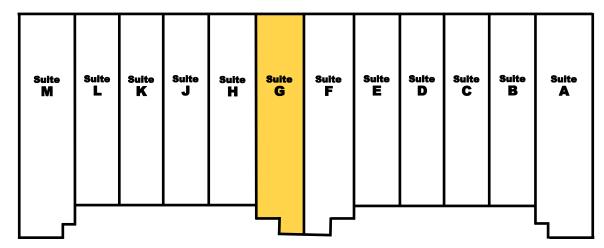

## **Property Features**

- Excellent location surrounded by residential, restaurants and other businesses
- Minutes from downtown
- Plenty of parking
- Suite G: +/- 1,901 SF
- Near the Greensboro Urban Loop
- Average daily traffic volume:

| B: | Ice Cream Shop           | +/- 1,736 SF |
|----|--------------------------|--------------|
| C: | Churchill Tobacco & Vape | +/- 1,653 SF |
| D: | Emmily's Tanning         | +/- 1,653 SF |
| E: | Marco's Pizza            | +/- 1,736 SF |
| F: | A Special Place          | +/- 1,901 SF |
| G: | AVAILABLE                | +/- 1,901 SF |
| H: | Flame Broiler            | +/- 1,653 SF |
|    | Five Nail and Spa        | +/- 1,736 SF |
| K: | Edward Jones             | +/- 1,000 SF |
| L: | Gate City Butcher Shop   | +/-2,339 SF  |
| M: | Luna's Mexican Seafood   | +/- 3,425 SF |

+/- 3,425 SF

A: Elm Street Grill