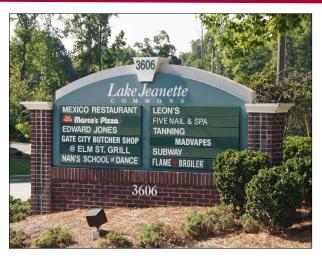

| B: | Ice Cream Shop           | +/- 1,736 SF |
|----|--------------------------|--------------|
| C: | Churchill Tobacco & Vape | +/- 1,653 SF |
| D: | Emmily's Tanning         | +/- 1,653 SF |
| E: | Marco's Pizza            | +/- 1,736 SF |
| F: | A Special Place          | +/- 1,901 SF |
| G: | AVAILABLE                | +/- 1,901 SF |
| H: | Flame Broiler            | +/- 1,653 SF |
|    | Five Nail and Spa        | +/- 1,736 SF |
| K: | Edward Jones             | +/- 1,000 SF |
| L: | Gate City Butcher Shop   | +/-2,339 SF  |
| M: | Luna's Mexican Seafood   | +/- 3,425 SF |

+/- 3,425 SF

A: Elm Street Grill