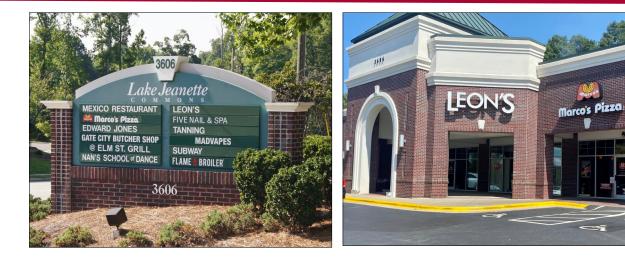

- A: Elm Street Grill
- B: Ice Cream Shop
- C: Churchill Tobacco & Vape
- D: Bodyworks by Olivia
- E: Marco's Pizza
- F: A Special Place

## G: AVAILABLE

- H: Flame Broiler
- J: Five Nail and Spa
- K: Edward Jones
- L: Gate City Butcher Shop
- M: Luna's Mexican Seafood
- +/- 3,425 SF +/- 1,736 SF +/- 1,653 SF +/- 1,653 SF +/- 1,736 SF +/- 1,901 SF +/- 1,901 SF +/- 1,653 SF +/- 1,736 SF +/- 1,736 SF +/- 2,339 SF +/- 3,425 SF