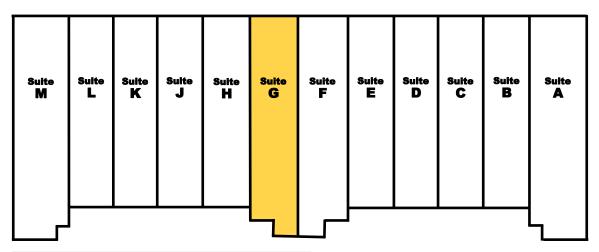

- A: Elm Street Grill
- B: Ice Cream Shop
- C: Churchill Tobacco & Vape
- D: Bodyworks by Olivia
- E: Marco's Pizza
- F: A Special Place

## G: AVAILABLE

- H: Flame Broiler
- J: Five Nail and Spa
- K: Edward Jones
- L: Gate City Butcher Shop
- M: Luna's Mexican Seafood
- +/- 3,425 SF +/- 1,736 SF +/- 1,653 SF +/- 1,653 SF +/- 1,736 SF +/- 1,901 SF +/- 1,901 SF +/- 1,653 SF +/- 1,736 SF +/- 1,736 SF +/- 2,339 SF +/- 3,425 SF