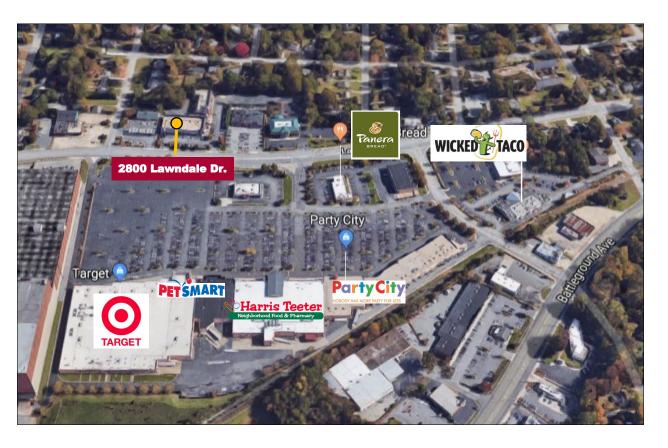

## **Property Features**

- Desirable mixed-use property with retail/office space available for lease
- Retail/Office is located on the first floor with three floors of residential above
- 57 upscale residential apartments above Retail/Office suites
- Conveniently located across from Lawndale Shopping Center
- Well maintained property with new ownership
- Ample parking
- High visibility road frontage, impressive traffic count (16,522 VPD)
- Walking distance to Kirkwood neighborhood
- Excellent tenant mix
- Onsite property management
- Building was completed in 2017/2018
- Available space currently a gym space and may be subdivided.
- Call for showing