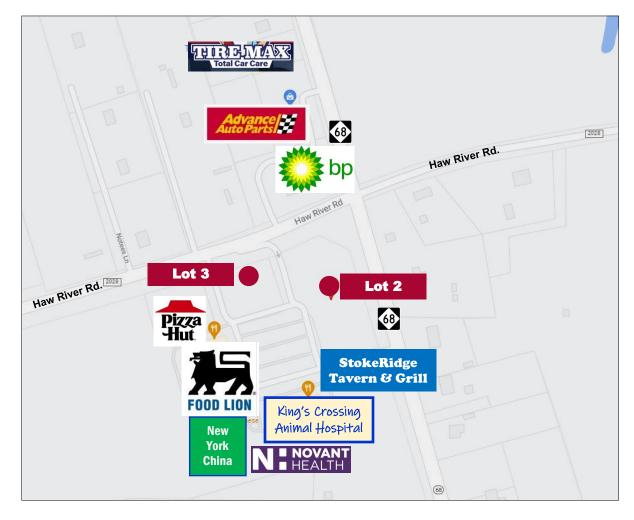

## King's Crossing Outparcels

7601 NC Hwy 68 N Oak Ridge, NC 27310 (Lot 2)

8107 Haw River Road Stokesdale, NC 27357 (Lot 3)

- Lot 2 2.3 +/- acres \$899,000 (\$390,870 per acre)
- Lot 3 0.99 +/- acres \$450,000 (\$454,545 per acre)
- Graded outparcels available for purchase at grocery-anchored shopping center in desirable Northwest Guilford County
- Tenants of shopping center include Food Lion, Novant Health, Pizza Hut, Stokeridge Tavern & Grill, King's Crossing Animal Hospital, Lucky Duck Vapors, Elite Nails & Spa and New York China
- Affluent area with strong demographics
- Current zoning can accommodate a variety of commercial uses
- Directions: Head north on NC-68 toward Belews Creek. Properties are at NC-68 and Haw River Road intersection