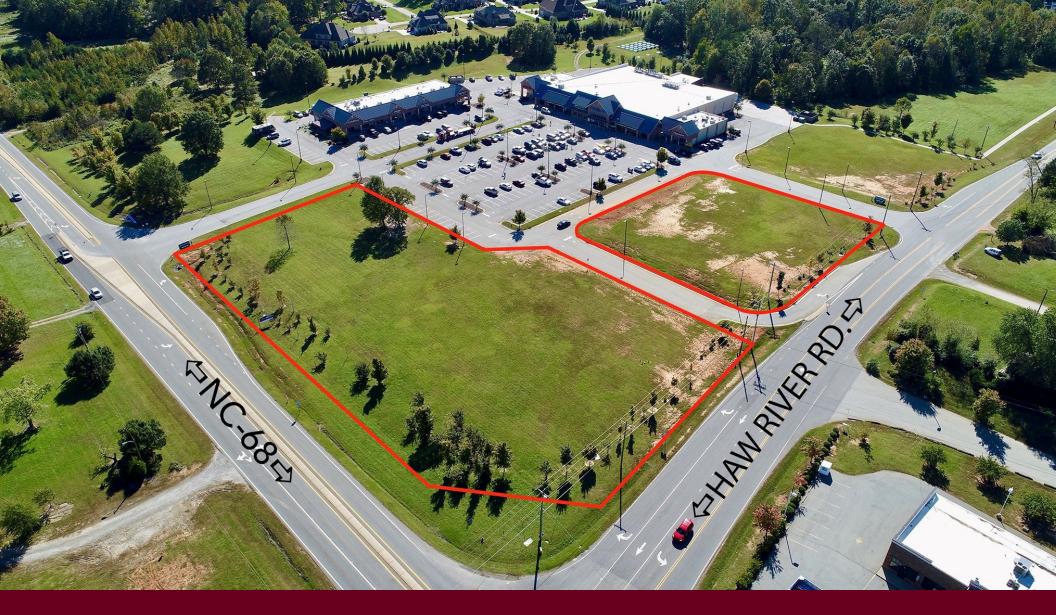

## King's Crossing Outparcels

7601 NC Hwy 68 N Oak Ridge, NC 27310 (Lot 2)

8107 Haw River Road Stokesdale, NC 27357 (Lot 3)

- Lot 2 2.3 +/- acres \$899,000 (\$390,870 per acre)
- Lot 3 0.99 +/- acres \$450,000 (\$454,545 per acre)
- Graded outparcels available for purchase at grocery-anchored shopping center in desirable Northwest Guilford County
- Tenants of shopping center include Food Lion, Novant Health, Pizza Hut, Stokeridge Tavern & Grill, King's Crossing Animal Hospital, Lucky Duck Vapors, Elite Nails & Spa and New York China
- Affluent area with strong demographics
- Current zoning can accommodate a variety of commercial uses
- Directions: Head north on NC-68 toward Belews Creek. Properties are at NC-68 and Haw River Road intersection