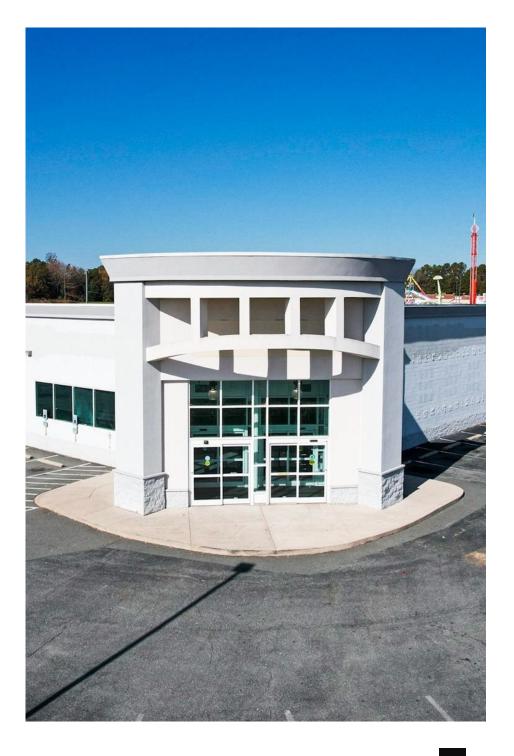

## Property Highlights

- Former CVS Pharmacy available For Sale
- Large retail space with a drive-thru suitable for a variety of users
- High visibility from West Main Street
- Well maintained property with adequate parking
- Zoning: B2
- Traffic counts approximately 14,494 per day
- Population within a 5 mile radius is approximately 80,741