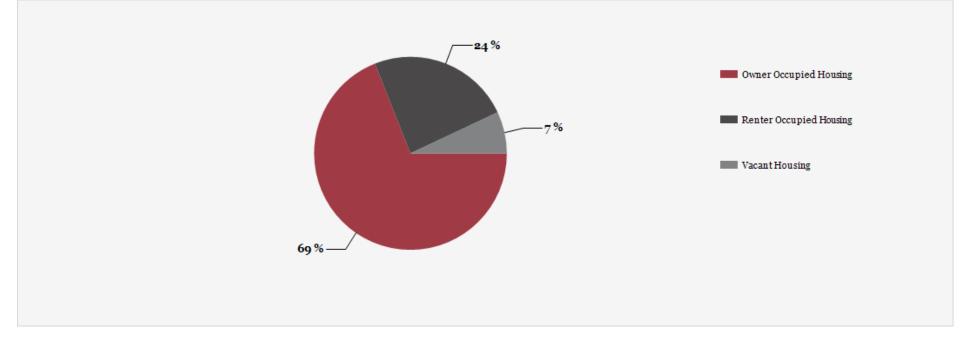

| POPULATION                                  | 1 MILE        | 3 MILE   | 5 MILE          | HOUSEHOLDS                         | 1 MILE  | 3 MILE | 5 MILE |
|---------------------------------------------|---------------|----------|-----------------|------------------------------------|---------|--------|--------|
| 2000 Population                             | 3,186         | 33,229   | 65,980          | 2000 Total Housing                 | 1,365   | 14,272 | 28,778 |
| 2010 Population                             | 3,588         | 33,243   | 70,333          | 2010 Total Households              | 1,242   | 13,105 | 28,152 |
| 2022 Population                             | 3,667         | 37,419   | 79,741          | 2022 Total Households              | 1,312   | 15,090 | 32,230 |
| 2027 Population                             | 3,654         | 38,309   | 82,857          | 2027 Total Households              | 1,308   | 15,500 | 33,528 |
| 2022-2027: Population: Growth Rate          | -0.35 %       | 2.35 %   | 3.85 %          | 2022 Average Household Size        | 2.79    | 2.43   | 2.44   |
|                                             |               | 0.1411 5 | 51445           | 2000 Owner Occupied Housing        | 861     | 7,608  | 16,488 |
| 2022 HOUSEHOLD INCOME<br>less than \$15,000 | 1 MILE<br>185 | 2,851    | 5 MILE<br>4,872 | 2000 Renter Occupied Housing       | 351     | 5,717  | 10,208 |
| \$15,000-\$24,999                           | 127           | 1,687    | 3,282           | 2022 Owner Occupied Housing        | 969     | 8,077  | 19,178 |
| \$25,000-\$34,999                           | 127           | 2,212    | 4,003           | 2022 Renter Occupied Housing       | 343     | 7,013  | 13,053 |
| \$35,000-\$49,999                           | 238           | 1,868    | 3,833           | 2022 Vacant Housing                | 97      | 1,418  | 2,838  |
| \$50,000-\$74,999                           | 323           | 3,086    | 6,678           | 2022 Total Housing                 | 1,409   | 16,508 | 35,068 |
| \$75,000-\$99,999                           | 151           | 1,537    | 4,245           | 2027 Owner Occupied Housing        | 971     | 8,467  | 20,533 |
| \$100,000-\$149,999                         | 125           | 1,177    | 3,247           | 2027 Renter Occupied Housing       | 337     | 7,034  | 12,994 |
|                                             | 37            | 387      | 1,191           | 2027 Vacant Housing                | 109     | 1,594  | 3,177  |
| \$150,000-\$199,999                         |               |          | 878             | 2027 Total Housing                 | 1,417   | 17,094 | 36,705 |
| \$200,000 or greater                        | 2             | 286      |                 | 2022-2027: Households: Growth Rate | -0.30 % | 2.70 % | 3.95 % |
| Median HH Income                            | \$48,459      | \$40,300 | \$50,295        |                                    |         |        |        |
| Average HH Income                           | \$58,090      | \$57,683 | \$66,842        |                                    |         |        |        |
| 2022 Household Income                       |               |          |                 |                                    |         |        |        |