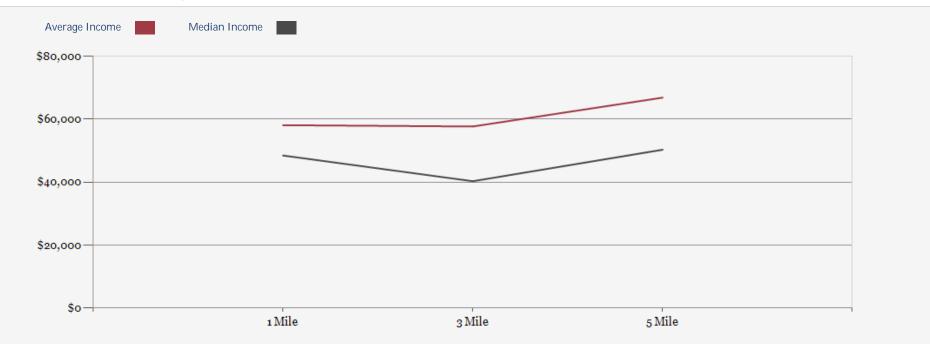

### FINANCIAL SUMMARY

| LEASE PRICE    | \$12.50 psf NNN + TICAM |
|----------------|-------------------------|
| OFFERING PRICE | \$1,400,000             |

| DEMOGRAPHICS           | 1 MILE   | 3 MILE   | 5 MILE   |
|------------------------|----------|----------|----------|
| 2022 Population        | 3,667    | 37,419   | 79,741   |
| 2022 Median HH Income  | \$48,459 | \$40,300 | \$50,295 |
| 2022 Average HH Income | \$58,090 | \$57,683 | \$66,842 |

| POPULATION                                  | 1 MILE        | 3 MILE   | 5 MILE          | HOUSEHOLDS                         | 1 MILE  | 3 MILE | 5 MILE |
|---------------------------------------------|---------------|----------|-----------------|------------------------------------|---------|--------|--------|
| 2000 Population                             | 3,186         | 33,229   | 65,980          | 2000 Total Housing                 | 1,365   | 14,272 | 28,778 |
| 2010 Population                             | 3,588         | 33,243   | 70,333          | 2010 Total Households              | 1,242   | 13,105 | 28,152 |
| 2022 Population                             | 3,667         | 37,419   | 79,741          | 2022 Total Households              | 1,312   | 15,090 | 32,230 |
| 2027 Population                             | 3,654         | 38,309   | 82,857          | 2027 Total Households              | 1,308   | 15,500 | 33,528 |
| 2022-2027: Population: Growth Rate          | -0.35 %       | 2.35 %   | 3.85 %          | 2022 Average Household Size        | 2.79    | 2.43   | 2.44   |
|                                             |               | 0.1411 5 | 51445           | 2000 Owner Occupied Housing        | 861     | 7,608  | 16,488 |
| 2022 HOUSEHOLD INCOME<br>less than \$15,000 | 1 MILE<br>185 | 2,851    | 5 MILE<br>4,872 | 2000 Renter Occupied Housing       | 351     | 5,717  | 10,208 |
| \$15,000-\$24,999                           | 127           | 1,687    | 3,282           | 2022 Owner Occupied Housing        | 969     | 8,077  | 19,178 |
| \$25,000-\$34,999                           | 127           | 2,212    | 4,003           | 2022 Renter Occupied Housing       | 343     | 7,013  | 13,053 |
| \$35,000-\$49,999                           | 238           | 1,868    | 3,833           | 2022 Vacant Housing                | 97      | 1,418  | 2,838  |
| \$50,000-\$74,999                           | 323           | 3,086    | 6,678           | 2022 Total Housing                 | 1,409   | 16,508 | 35,068 |
| \$75,000-\$99,999                           | 151           | 1,537    | 4,245           | 2027 Owner Occupied Housing        | 971     | 8,467  | 20,533 |
| \$100,000-\$149,999                         | 125           | 1,177    | 3,247           | 2027 Renter Occupied Housing       | 337     | 7,034  | 12,994 |
|                                             | 37            | 387      | 1,191           | 2027 Vacant Housing                | 109     | 1,594  | 3,177  |
| \$150,000-\$199,999                         |               |          | 878             | 2027 Total Housing                 | 1,417   | 17,094 | 36,705 |
| \$200,000 or greater                        | 2             | 286      |                 | 2022-2027: Households: Growth Rate | -0.30 % | 2.70 % | 3.95 % |
| Median HH Income                            | \$48,459      | \$40,300 | \$50,295        |                                    |         |        |        |
| Average HH Income                           | \$58,090      | \$57,683 | \$66,842        |                                    |         |        |        |
| 2022 Household Income                       |               |          |                 |                                    |         |        |        |