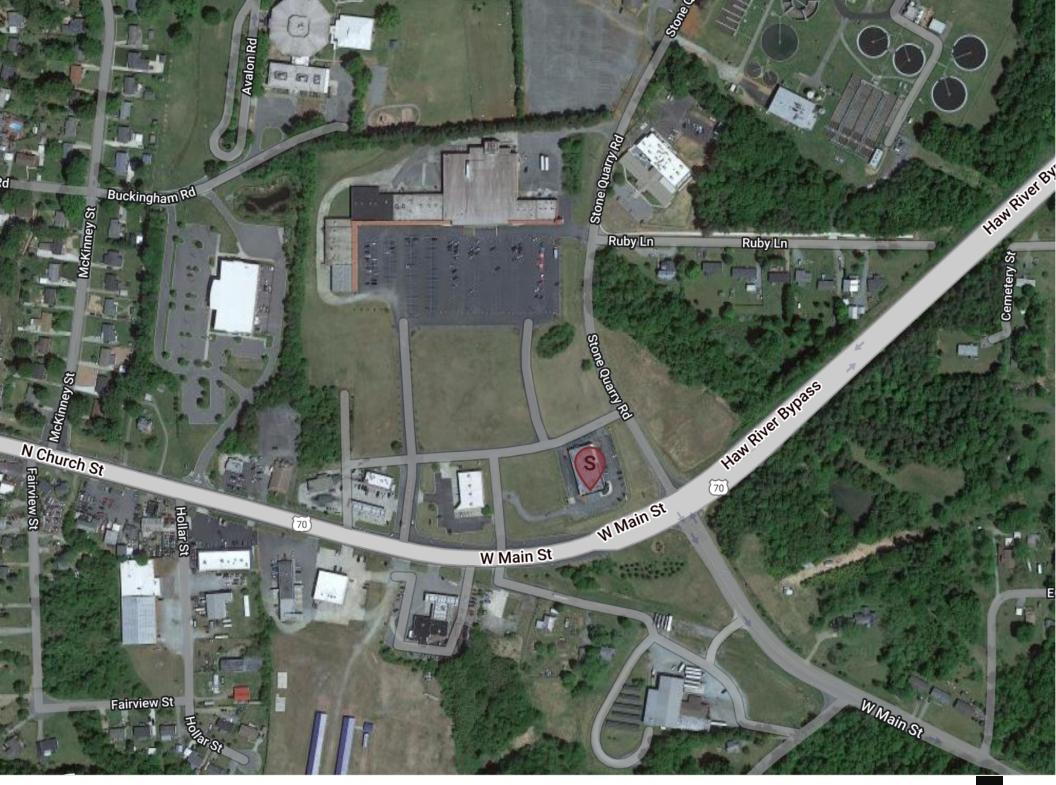

### OFFERING SUMMARY

| ADDRESS        | 1009 W. Main Street<br>Haw River NC 27258 |
|----------------|-------------------------------------------|
| COUNTY         | Alamance                                  |
| SUBMARKET      | N Central Alamance County                 |
| BUILDING SF    | 10,722 SF                                 |
| LAND ACRES     | 1.05                                      |
| LAND SF        | 45,738 SF                                 |
| YEAR BUILT     | 1997                                      |
| OWNERSHIP TYPE | Fee Simple                                |
|                |                                           |

### PROPERTY FEATURES

| BUILDING SF         | 10,722 |
|---------------------|--------|
| LAND SF             | 45,738 |
| LAND ACRES          | 1.05   |
| YEAR BUILT          | 1997   |
| # OF PARCELS        | 1      |
| ZONING TYPE         | B2     |
| BUILDING CLASS      | В      |
| TOPOGRAPHY          | Flat   |
| NUMBER OF STORIES   | 1      |
| NUMBER OF BUILDINGS | 1      |
|                     |        |