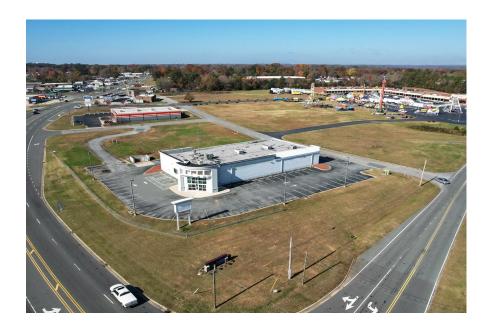

## Property Highlights

- Former CVS Pharmacy available For Sale
- Large retail space with a drive-thru suitable for a variety of users
- High visibility from West Main Street
- Well maintained property with adequate parking
- Zoning: B2
- Traffic counts approximately 14,494 per day
- Population within a 5 mile radius is approximately 80,741

### PROPERTY FEATURES

| BUILDING SF         | 10,722 |
|---------------------|--------|
| LAND SF             | 45,738 |
| LAND ACRES          | 1.05   |
| YEAR BUILT          | 1997   |
| # OF PARCELS        | 1      |
| ZONING TYPE         | B2     |
| BUILDING CLASS      | В      |
| TOPOGRAPHY          | Flat   |
| NUMBER OF STORIES   | 1      |
| NUMBER OF BUILDINGS | 1      |
|                     |        |