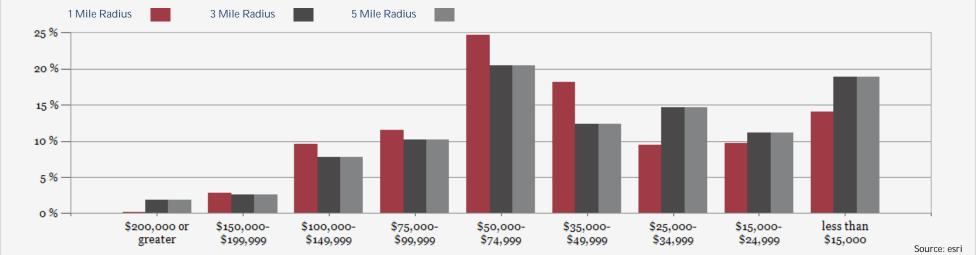

| POPULATION                                  | 1 MILE        | 3 MILE   | 5 MILE          | HOUSEHOLDS                         | 1 MILE  | 3 MILE | 5 MILE |
|---------------------------------------------|---------------|----------|-----------------|------------------------------------|---------|--------|--------|
| 2000 Population                             | 3,186         | 33,229   | 65,980          | 2000 Total Housing                 | 1,365   | 14,272 | 28,778 |
| 2010 Population                             | 3,588         | 33,243   | 70,333          | 2010 Total Households              | 1,242   | 13,105 | 28,152 |
| 2022 Population                             | 3,667         | 37,419   | 79,741          | 2022 Total Households              | 1,312   | 15,090 | 32,230 |
| 2027 Population                             | 3,654         | 38,309   | 82,857          | 2027 Total Households              | 1,308   | 15,500 | 33,528 |
| 2022-2027: Population: Growth Rate          | -0.35 %       | 2.35 %   | 3.85 %          | 2022 Average Household Size        | 2.79    | 2.43   | 2.44   |
|                                             |               | 0.1411 5 | 51445           | 2000 Owner Occupied Housing        | 861     | 7,608  | 16,488 |
| 2022 HOUSEHOLD INCOME<br>less than \$15,000 | 1 MILE<br>185 | 2,851    | 5 MILE<br>4,872 | 2000 Renter Occupied Housing       | 351     | 5,717  | 10,208 |
| \$15,000-\$24,999                           | 127           | 1,687    | 3,282           | 2022 Owner Occupied Housing        | 969     | 8,077  | 19,178 |
| \$25,000-\$34,999                           | 127           | 2,212    | 4,003           | 2022 Renter Occupied Housing       | 343     | 7,013  | 13,053 |
| \$35,000-\$49,999                           | 238           | 1,868    | 3,833           | 2022 Vacant Housing                | 97      | 1,418  | 2,838  |
| \$50,000-\$74,999                           | 323           | 3,086    | 6,678           | 2022 Total Housing                 | 1,409   | 16,508 | 35,068 |
| \$75,000-\$99,999                           | 151           | 1,537    | 4,245           | 2027 Owner Occupied Housing        | 971     | 8,467  | 20,533 |
| \$100,000-\$149,999                         | 125           | 1,177    | 3,247           | 2027 Renter Occupied Housing       | 337     | 7,034  | 12,994 |
|                                             | 37            | 387      | 1,191           | 2027 Vacant Housing                | 109     | 1,594  | 3,177  |
| \$150,000-\$199,999                         |               |          | 878             | 2027 Total Housing                 | 1,417   | 17,094 | 36,705 |
| \$200,000 or greater                        | 2             | 286      |                 | 2022-2027: Households: Growth Rate | -0.30 % | 2.70 % | 3.95 % |
| Median HH Income                            | \$48,459      | \$40,300 | \$50,295        |                                    |         |        |        |
| Average HH Income                           | \$58,090      | \$57,683 | \$66,842        |                                    |         |        |        |
| 2022 Household Income                       |               |          |                 |                                    |         |        |        |