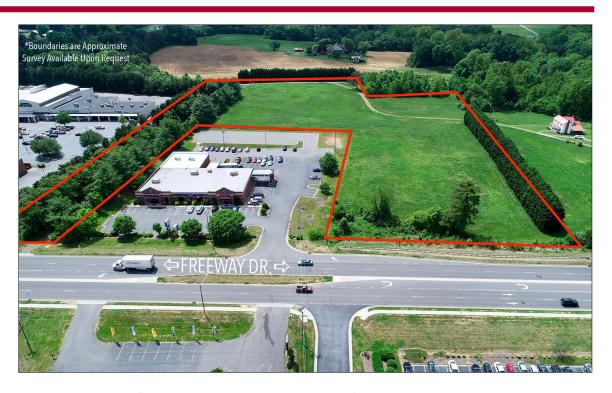

## **Property Features**

8.38 +/- acres (per survey by Wilson Surveying, Inc. dated 9/16/14). Rockingham County records list the property at 9.39 acres. A copy of the survey is available if requested.

Zoned for a mixed use of Highway Business (HB), Conditional Use-Highway Business (CU-HB) and Residential (RA-20). The proposed uses would be a mix of commercial and residential or possibly all residential with a mix of single and multi-family or all multi-family.

The property is along the western outer loop, north of downtown Reidsville and adjacent to the Reidsville Goodwill Store on Freeway Drive (Business 29/87).

Water, Sewer and Electric are all along Freeway Drive.

The topography features gently rolling hills on land that was primarily used for agricultural purposes.

The surrounding area along Freeway Drive is mostly commercial uses. Older low-density neighborhoods existing to the east with one newer higher density single family neighborhood to the northwest. Apartment properties are to the north and south of the site making this property a prime location for apartments or other higher density residential use.