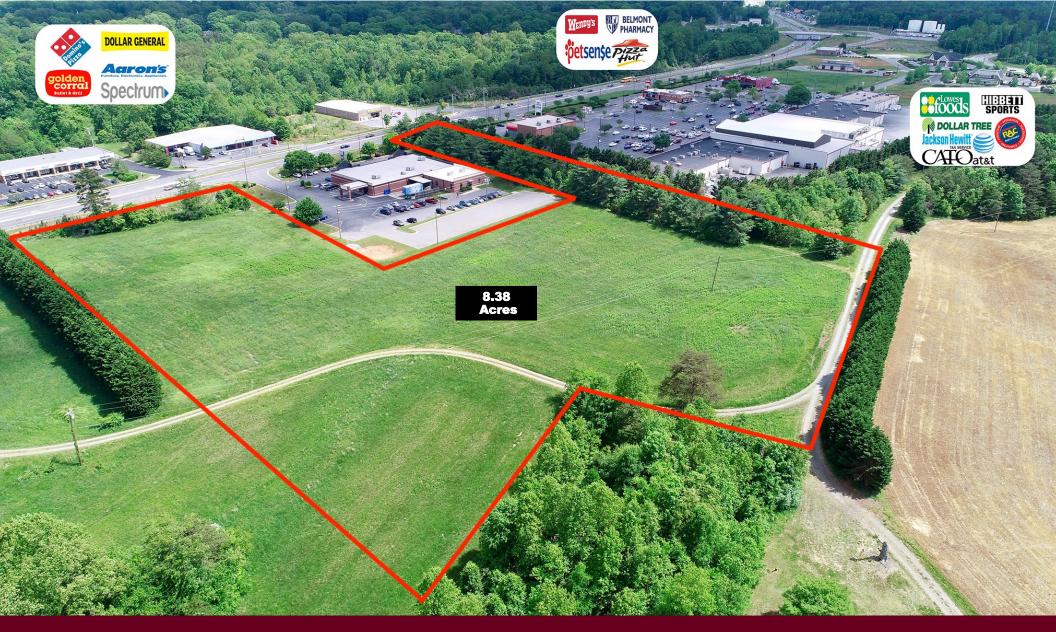

## **Property Features**

8.38 +/- acres (per survey by Wilson Surveying, Inc. dated 9/16/14). Rockingham County records list the property at 9.39 acres. A copy of the survey is available if requested.

Zoned for a mixed use of Highway Business (HB), Conditional Use-Highway Business (CU-HB) and Residential (RA-20). The proposed uses would be a mix of commercial and residential or possibly all residential with a mix of single and multi-family or all multi-family.

The property is along the western outer loop, north of downtown Reidsville and adjacent to the Reidsville Goodwill Store on Freeway Drive (Business 29/87).

Water, Sewer and Electric are all along Freeway Drive.

The topography features gently rolling hills on land that was primarily used for agricultural purposes.

The surrounding area along Freeway Drive is mostly commercial uses. Older low-density neighborhoods existing to the east with one newer higher density single family neighborhood to the northwest. Apartment properties are to the north and south of the site making this property a prime location for apartments or other higher density residential use.