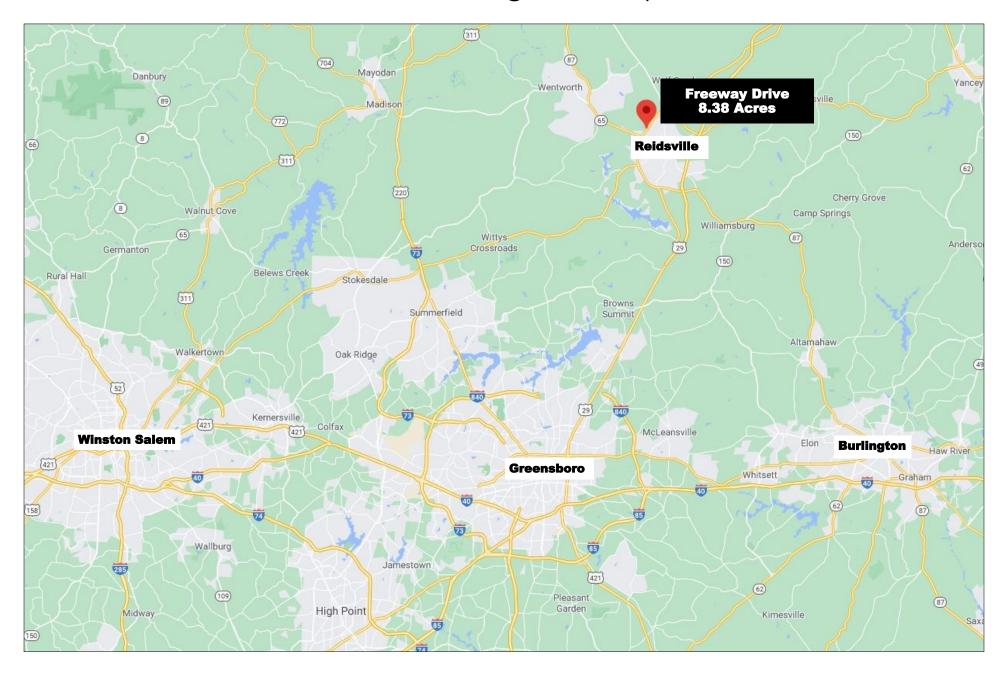

information. Note: All proposed uses are only a recommendation. All uses are subject to planning and zoning approval with annexation. Demographics taken from CoStar and NCDOT.





Sherwood Trail Greenway

Family Fitness of Reidsville

Reidsville Orthodontio

OneMain Financia

Triad Goodwill Store & Donation Center

Wendy's Garfields Restaurant & Pub

Pizza Hut 🕡

Freeway Automotive

**Belmont Pharmacy** 

Lowes Foods of Reidsville

Dollar General

Freeway Crossing

Bona Pizza 🕡

Taste of Japan

| 2020 Demographics | 2 Miles  | 5 Miles  | 10 Miles |
|-------------------|----------|----------|----------|
| Population        | 9,969    | 23,372   | 48,231   |
| Average HH Income | \$53,869 | \$53,655 | \$65,072 |

Traffic Volume Along Freeway Drive - 14,706 VPD

## Reidsville Regional Map