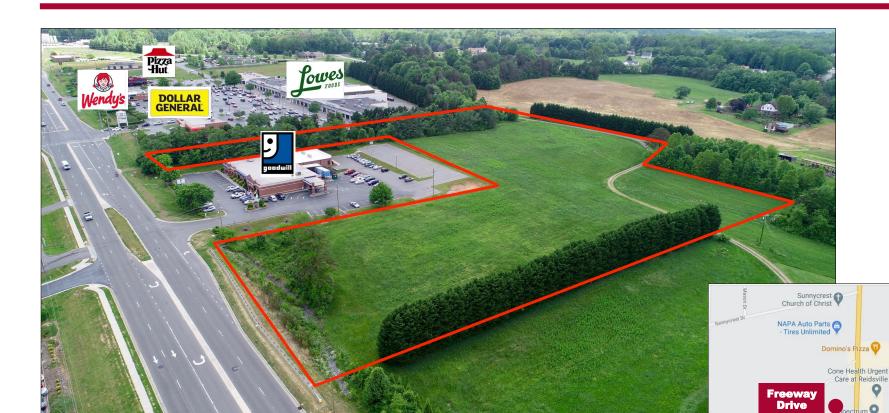

The property is along the western outer loop, north of downtown Reidsville and adjacent to the Reidsville Goodwill Store on Freeway Drive (Business 29/87).

Water, Sewer and Electric are all along Freeway Drive.

Sherwood Trail Greenway

Family Fitness of Reidsville

Reidsville Orthodontio

OneMain Financia

Triad Goodwill Store & Donation Center

Wendy's Garfields Restaurant & Pub

Pizza Hut 🕡

Freeway Automotive

**Belmont Pharmacy** 

Lowes Foods of Reidsville

Dollar General

Freeway Crossing

Bona Pizza 🕡

Taste of Japan

| 2020 Demographics | 2 Miles  | 5 Miles  | 10 Miles |
|-------------------|----------|----------|----------|
| Population        | 9,969    | 23,372   | 48,231   |
| Average HH Income | \$53,869 | \$53,655 | \$65,072 |