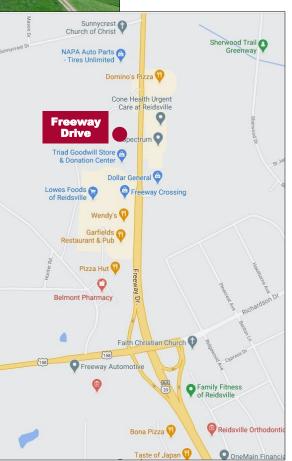

guaranteed are secured from sources believed to be authoritative. This offering is subject to change of price, prior lease or sale and or withdrawal without notice. Prospects should verify all information. Note: All proposed uses are only a recommendation. All uses are subject to planning and zoning approval with annexation. Demographics taken from CoStar and NCDOT.





| 2020 Demographics                               | 2 Miles  | 5 Miles  | 10 Miles |
|-------------------------------------------------|----------|----------|----------|
| Population                                      | 9,969    | 23,372   | 48,231   |
| Average HH Income                               | \$53,869 | \$53,655 | \$65,072 |
| Traffic Volume Along Freeway Drive - 14,706 VPD |          |          |          |





## Reidsville Regional Map