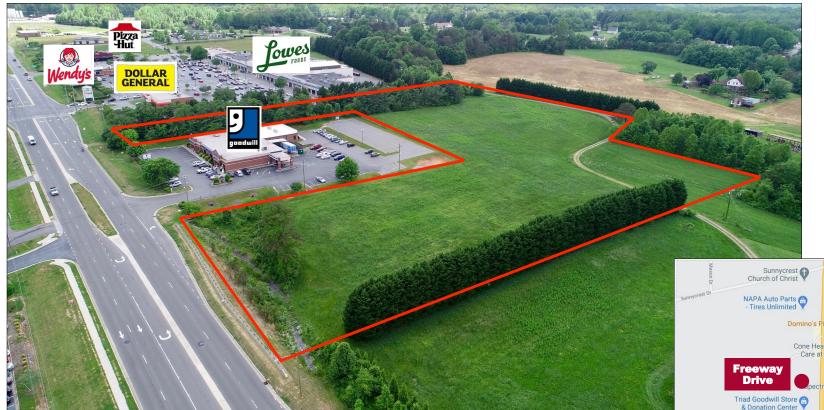

The property is along the western outer loop, north of downtown Reidsville and adjacent to the Reidsville Goodwill Store on Freeway Drive (Business 29/87).

Water, Sewer and Electric are all along Freeway Drive.

The topography features gently rolling hills on land that was primarily used for agricultural purposes.

The surrounding area along Freeway Drive is mostly commercial uses. Older low-density neighborhoods existing to the east with one newer higher density single family neighborhood to the northwest. Apartment properties are to the north and south of the site making this property a prime location for apartments or other higher density residential use.