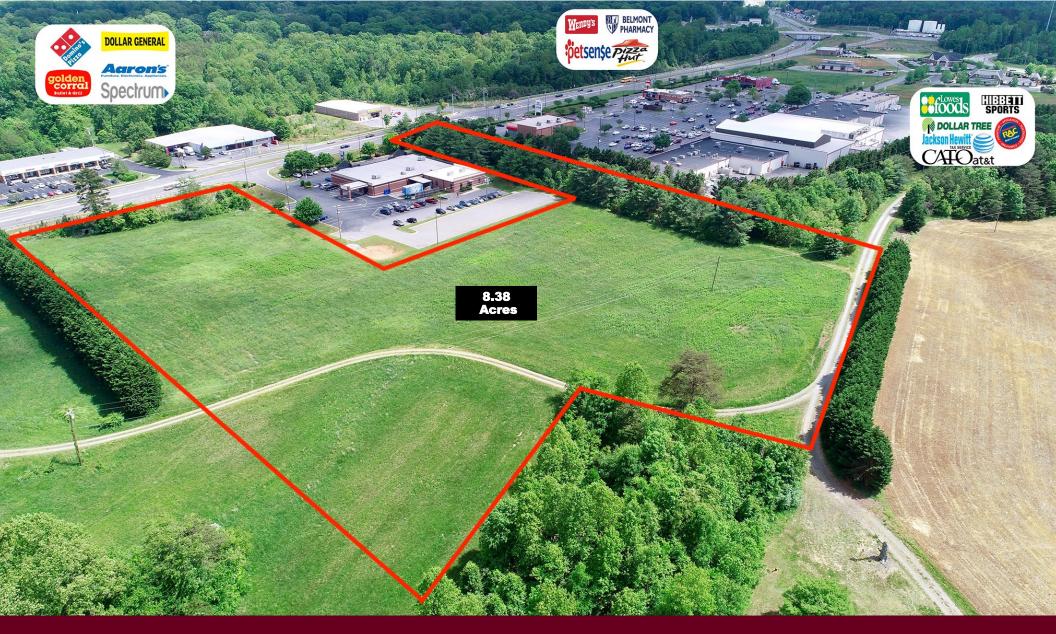

## **Property Features**

8.38 +/- acres (per survey by Wilson Surveying, Inc. dated 9/16/14). Rockingham County records list the property at 9.39 acres. A copy of the survey is available if requested.

Zoned for a mixed use of Highway Business (HB), Conditional Use-Highway Business (CU-HB) and Residential (RA-20). The proposed uses would be a mix of commercial and residential or possibly all residential with a mix of single and multi-family or all multi-family.

The property is along the western outer loop, north of downtown Reidsville and adjacent to the Reidsville Goodwill Store on Freeway Drive (Business 29/87).

Water, Sewer and Electric are all along Freeway Drive.

The topography features gently rolling hills on land that was primarily used for agricultural purposes.

The surrounding area along Freeway Drive is mostly commercial uses. Older low-density neighborhoods existing to the east with one newer higher density single family neighborhood to the northwest. Apartment properties are to the north and south of the site making this property a prime location for apartments or other higher density residential use.