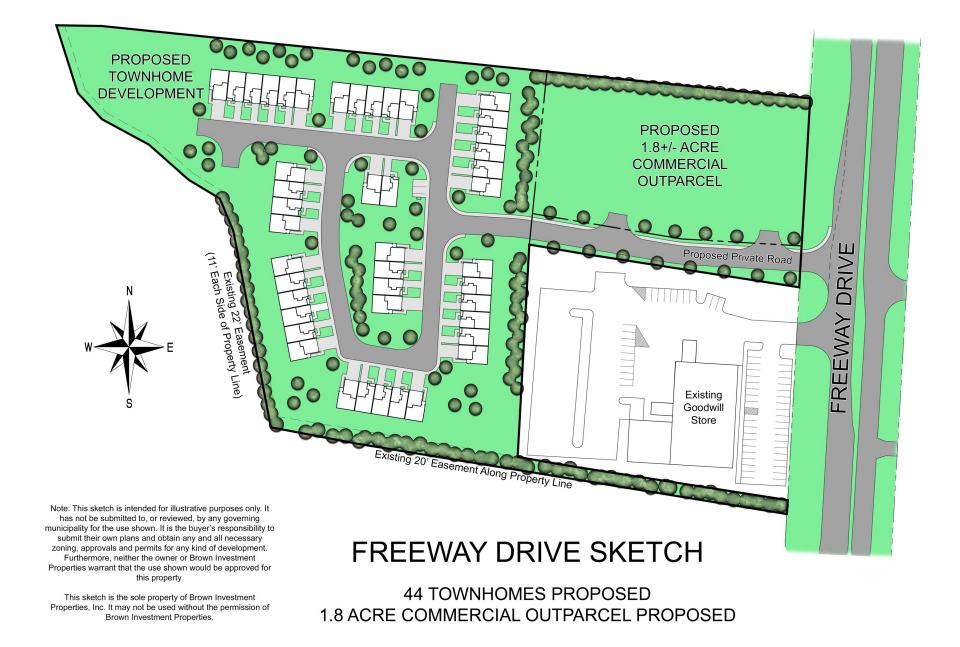

## **Property Features**

8.38 +/- acres (per survey by Wilson Surveying, Inc. dated 9/16/14). Rockingham County records list the property at 9.39 acres. A copy of the survey is available if requested.

Zoned for a mixed use of Highway Business (HB), Conditional Use-Highway Business (CU-HB) and Residential (RA-20). The proposed uses would be a mix of commercial and residential or possibly all residential with a mix of single and multi-family or all multi-family.

The property is along the western outer loop, north of downtown Reidsville and adjacent to the Reidsville Goodwill Store on Freeway Drive (Business 29/87).

Water, Sewer and Electric are all along Freeway Drive.

The topography features gently rolling hills on land that was primarily used for agricultural purposes.

The surrounding area along Freeway Drive is mostly commercial uses. Older low-density neighborhoods existing to the east with one newer higher density single family neighborhood to the northwest. Apartment properties are to the north and south of the site making this property a prime location for apartments or other higher density residential use.