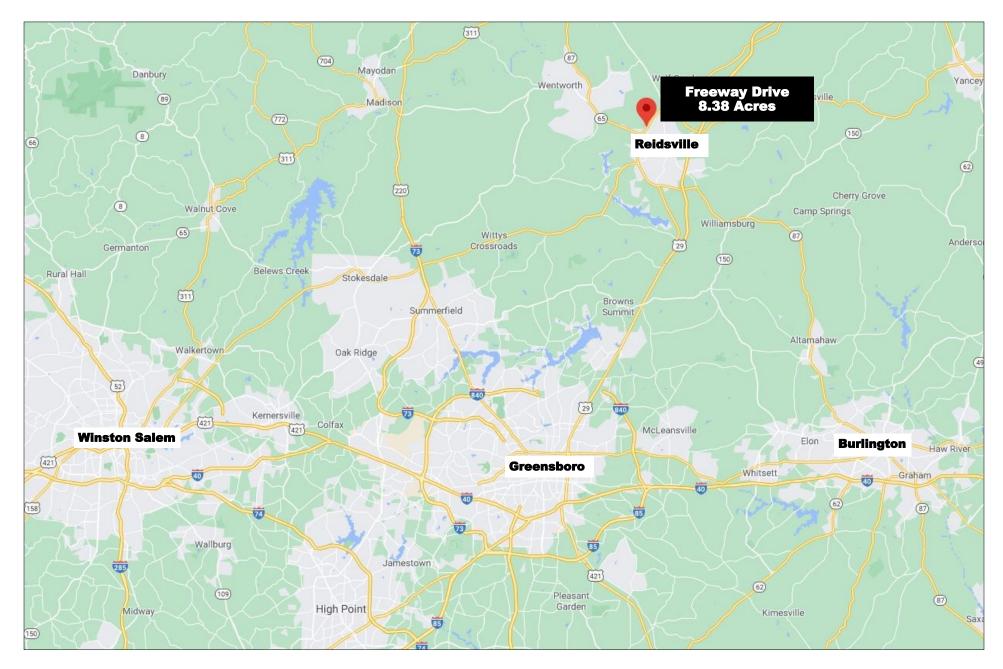

## Reidsville Regional Map

The property is along the western outer loop, north of downtown Reidsville and adjacent to the Reidsville Goodwill Store on Freeway Drive (Business 29/87).

Water, Sewer and Electric are all along Freeway Drive.