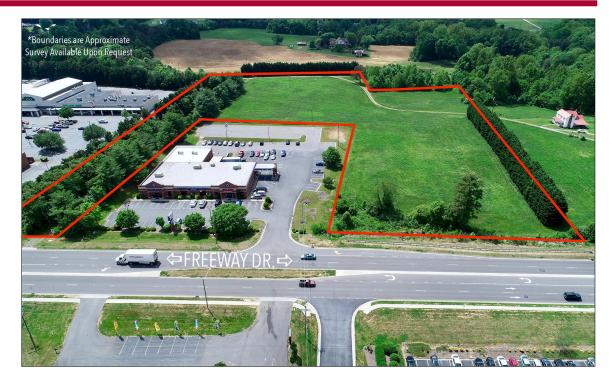

The property is along the western outer loop, north of downtown Reidsville and adjacent to the Reidsville Goodwill Store on Freeway Drive (Business 29/87).

Water, Sewer and Electric are all along Freeway Drive.

The topography features gently rolling hills on land that was primarily used for agricultural purposes.

The surrounding area along Freeway Drive is mostly commercial uses. Older low-density neighborhoods existing to the east with one newer higher density single family neighborhood to the northwest. Apartment properties are to the north and south of the site making this property a prime location for apartments or other higher density residential use.