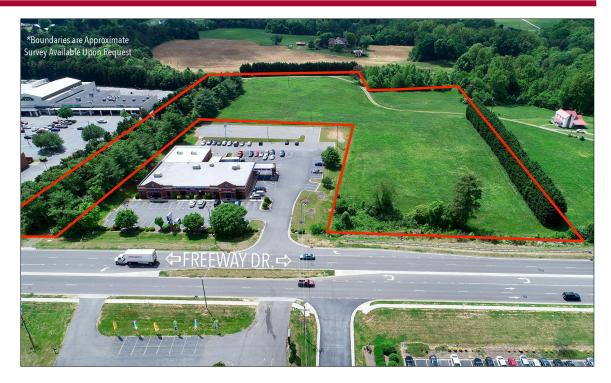

## **Property Features**

8.38 +/- acres (per survey by Wilson Surveying, Inc. dated 9/16/14). Rockingham County records list the property at 9.39 acres. A copy of the survey is available if requested.

Zoned for a mixed use of Highway Business (HB), Conditional Use-Highway Business (CU-HB) and Residential (RA-20). The proposed uses would be a mix of commercial and residential or possibly all residential with a mix of single and multi-family or all multi-family.

The property is along the western outer loop, north of downtown Reidsville and adjacent to the Reidsville Goodwill Store on Freeway Drive (Business 29/87).

Water, Sewer and Electric are all along Freeway Drive.

The topography features gently rolling hills on land that was primarily used for agricultural purposes.

The surrounding area along Freeway Drive is mostly commercial uses. Older low-density neighborhoods existing to the east with one newer higher density single family neighborhood to the northwest. Apartment properties are to the north and south of the site making this property a prime location for apartments or other higher density residential use.