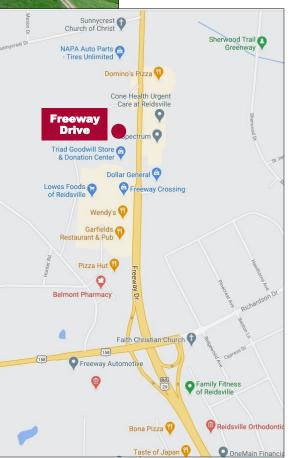

guaranteed are secured from sources believed to be authoritative. This offering is subject to change of price, prior lease or sale and or withdrawal without notice. Prospects should verify all information. Note: All proposed uses are only a recommendation. All uses are subject to planning and zoning approval with annexation. Demographics taken from CoStar and NCDOT.





| 2020 Demographics                               | 2 Miles  | 5 Miles  | 10 Miles |
|-------------------------------------------------|----------|----------|----------|
| Population                                      | 9,969    | 23,372   | 48,231   |
| Average HH Income                               | \$53,869 | \$53,655 | \$65,072 |
| Traffic Volume Along Freeway Drive - 14,706 VPD |          |          |          |



## Reidsville Regional Map