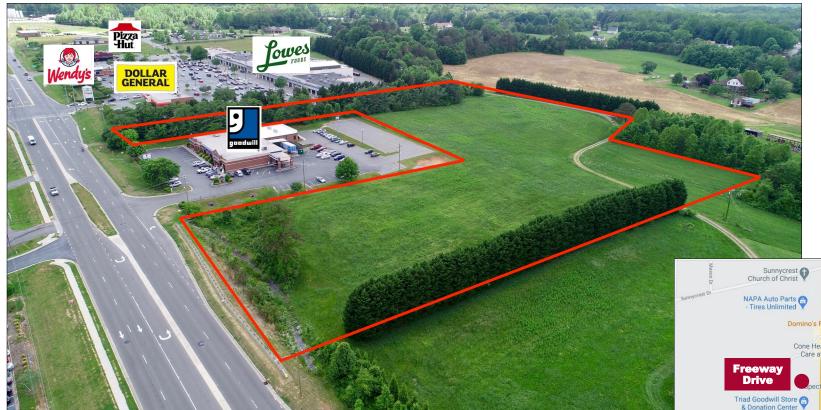

## **Property Features**

8.38 +/- acres (per survey by Wilson Surveying, Inc. dated 9/16/14). Rockingham County records list the property at 9.39 acres. A copy of the survey is available if requested.

Zoned for a mixed use of Highway Business (HB), Conditional Use-Highway Business (CU-HB) and Residential (RA-20). The proposed uses would be a mix of commercial and residential or possibly all residential with a mix of single and multi-family or all multi-family.

The property is along the western outer loop, north of downtown Reidsville and adjacent to the Reidsville Goodwill Store on Freeway Drive (Business 29/87).

Water, Sewer and Electric are all along Freeway Drive.

The topography features gently rolling hills on land that was primarily used for agricultural purposes.

The surrounding area along Freeway Drive is mostly commercial uses. Older low-density neighborhoods existing to the east with one newer higher density single family neighborhood to the northwest. Apartment properties are to the north and south of the site making this property a prime location for apartments or other higher density residential use.