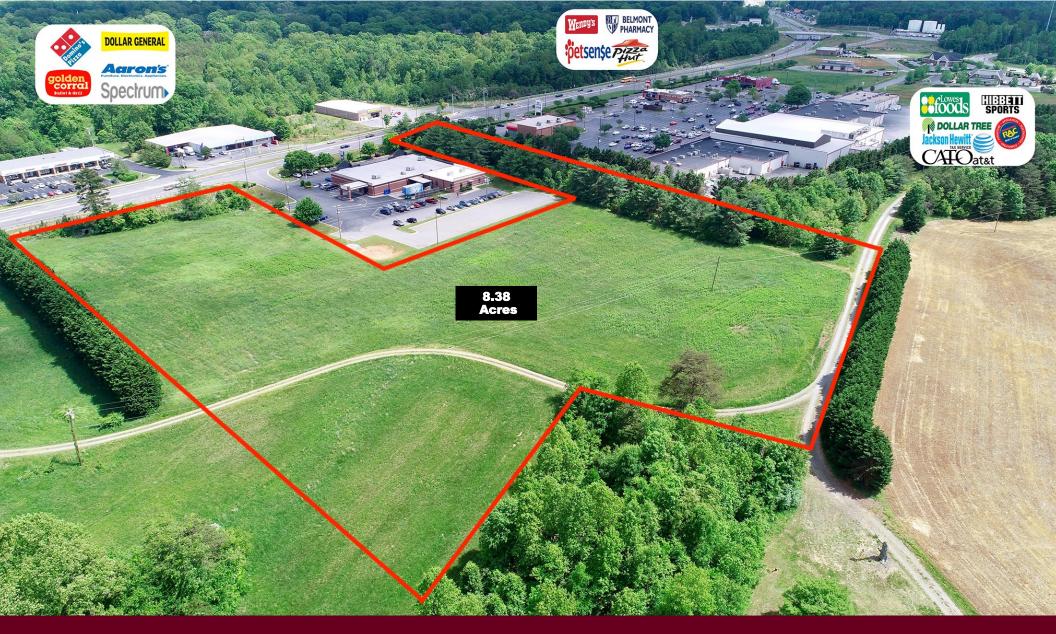

## **Property Features**

8.38 +/- acres (per survey by Wilson Surveying, Inc. dated 9/16/14). Rockingham County records list the property at 9.39 acres. A copy of the survey is available if requested.

Zoned for a mixed use of Highway Business (HB), Conditional Use-Highway Business (CU-HB) and Residential (RA-20). The proposed uses would be a mix of commercial and residential or possibly all residential with a mix of single and multi-family or all multi-family.

The property is along the western outer loop, north of downtown Reidsville and adjacent to the Reidsville Goodwill Store on Freeway Drive (Business 29/87).

Water, Sewer and Electric are all along Freeway Drive.

The topography features gently rolling hills on land that was primarily used for agricultural purposes.

The surrounding area along Freeway Drive is mostly commercial uses. Older low-density neighborhoods existing to the east with one newer higher density single family neighborhood to the northwest. Apartment properties are to the north and south of the site making this property a prime location for apartments or other higher density residential use.