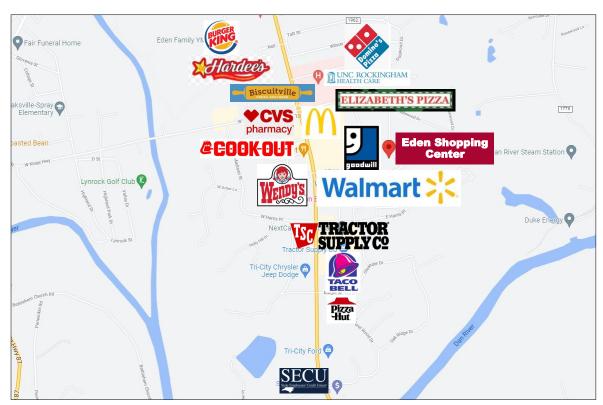

Directions: From Downtown Greensboro, head south towards W. Market Street. Turn left on W. Market Street then turn left on O'Henry Blvd. Continue onto N. O'Henry Blvd. and then straight onto US-29 N. Travel on US-29 N. to exit 153 toward Eden. Turn left onto NC-14/US-158 W. to Eden Shopping Center.