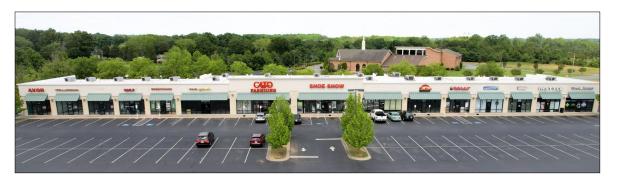

## **Property Description**

Conveniently located shopping center shadowed by Goodwill and Walmart. National Anchor tenants include Cato, Shoe Show and Sally Beauty Salon.

- Excellent location for retail, office, medical or restaurant
- Square Footage: 1,200 5,080 +/- SF
- Penty of parking
- High visibility with great signage
- Professionally managed
- Very clean and well-maintained center
- Built in 2005
- Zoning: BG/ED
- Daily Traffic Count: 11,350 VPD
- Population in a 3 mile radius: 16,184
- Suite A: 1,200 +/- SF
- Suite B: 1,200 +/- SF
- Suite C: 1,200 +/- SF
- Suite E: 1,200 +/- SF
- Suite F: 3,500 +/- SF
- Suite J-K: 5,080 +/- SF
- Competitive Rates