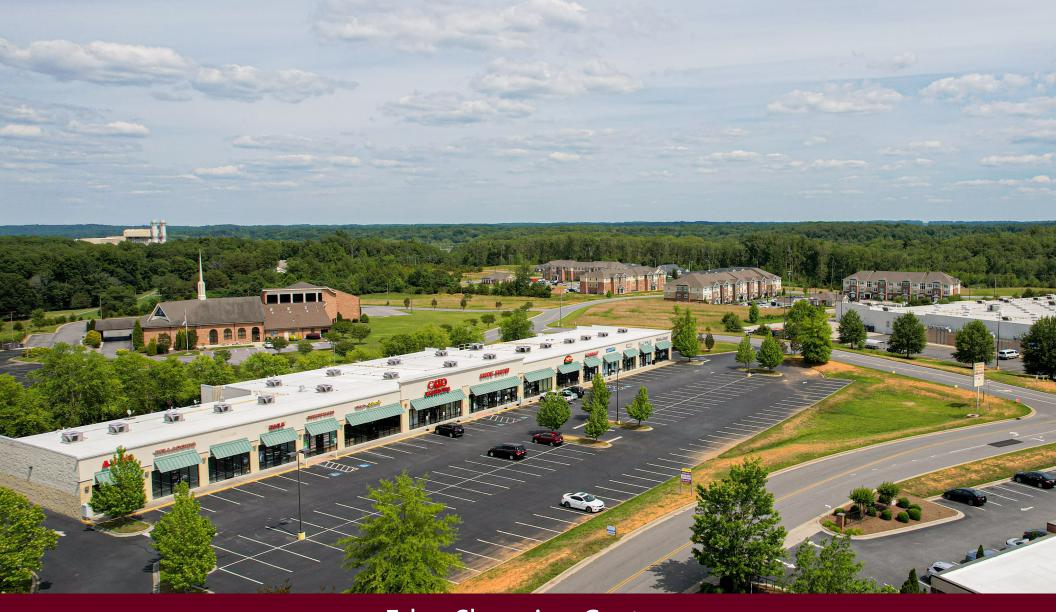

## **Property Description**

Conveniently located shopping center shadowed by Goodwill and Walmart. National Anchor tenants include Cato, Shoe Show and Sally Beauty Salon.

- Excellent location for retail, office, medical or restaurant
- Square Footage: 1,200 5,080 +/- SF
- Penty of parking
- High visibility with great signage
- Professionally managed
- Very clean and well-maintained center
- Built in 2005
- Zoning: BG/ED
- Daily Traffic Count: 11,350 VPD
- Population in a 3 mile radius: 16,184
- Suite A: 1,200 +/- SF
- Suite B: 1,200 +/- SF
- Suite C: 1,200 +/- SF
- Suite E: 1,200 +/- SF
- Suite F: 3,500 +/- SF
- Suite J-K: 5,080 +/- SF
- Competitive Rates