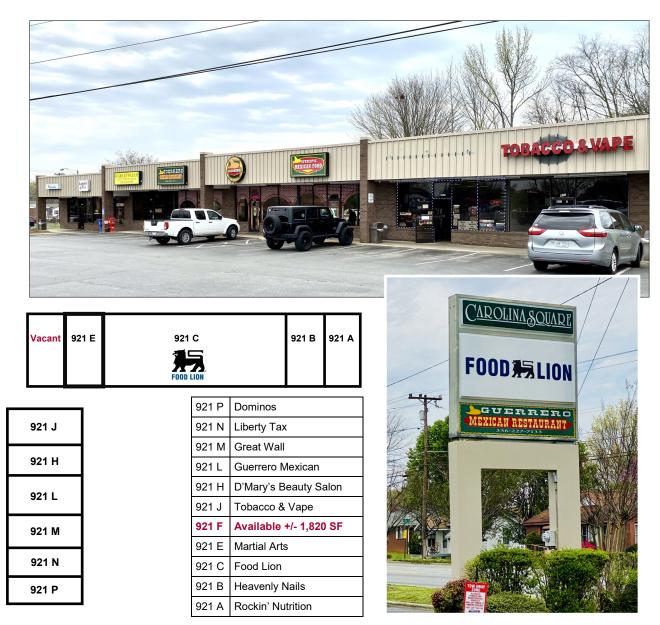

## **Property Features**

- Food Lion anchored shopping center consisting of many local and national tenants
- Located on Main Street in busy shopping center in Graham
- Retail and/or Office spaces available for lease
- 921 F 1,820 +/- SF
- Zoning: B2
- Directions: I-40 toward Burlington/Durham. Take NC 87 exit. Exit 147 toward Pittsboro/ Graham. Merge onto S. Main Street then 0.52 miles. Shopping Center is on the right.