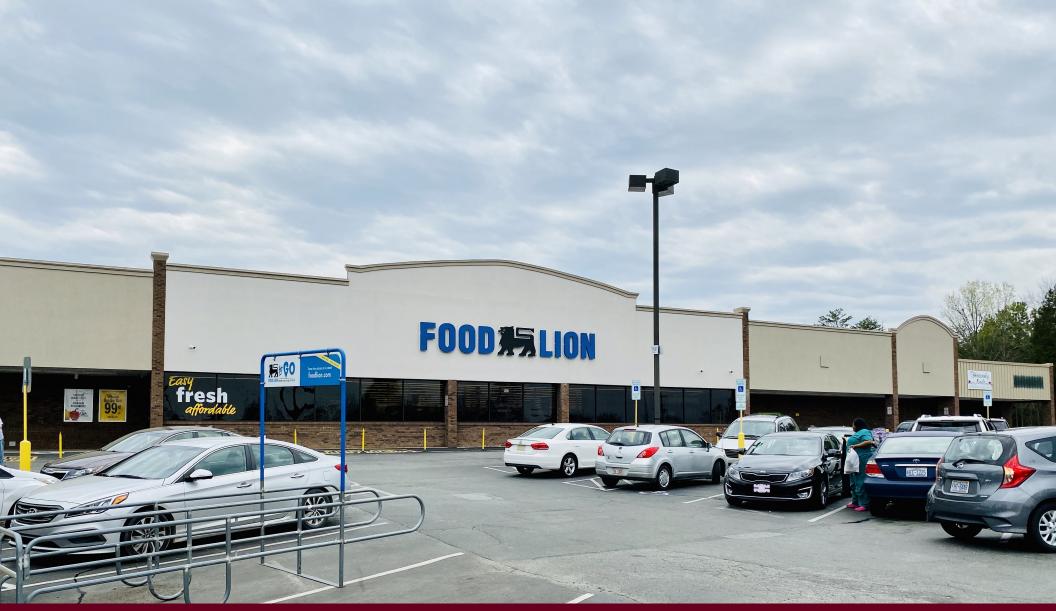

## **Property Features**

- Food Lion anchored shopping center consisting of many local and national tenants
- Located on Main Street in busy shopping center in Graham
- Retail and/or Office spaces available for lease
- **921-E** 1,594 +/- SF
- 921-F 1,700 +/- SF
- 921-H 931 +/- SF
- Zoning: B2
- Directions: I-40 toward Burlington/Durham. Take NC 87 exit. Exit 147 toward Pittsboro/ Graham. Merge onto S. Main Street then 0.52 miles. Shopping Center is on the right.

440 West Market Street, Greensboro, NC 27401 336-379-8771 www.bipinc.com

FOOD # LION

GUERRERO

921 C 921 B 921A Vacant Vacant

| 921 J  |
|--------|
| Vacant |
| 921 L  |
| 921 M  |
| 921 N  |
| 921 P  |

| 921 P | Dominos                |
|-------|------------------------|
| 921 N | Liberty Tax            |
| 921 M | Great Wall             |
| 921 L | Guerrero Mexican       |
| 921 H | Available +/- 931 SF   |
| 921 J | Tobacco & Vape         |
| 921 F | Available +/- 1,700 SF |
| 921 E | Available +/- 1,594 SF |
| 921 C | Food Lion              |
| 921 B | Heavenly Nails         |
| 921 A | Rockin' Nutrition      |
|       |                        |

| 921 P | Dominos                |
|-------|------------------------|
| 921 N | Liberty Tax            |
| 921 M | Great Wall             |
| 921 L | Guerrero Mexican       |
| 921 H | Available +/- 931 SF   |
| 921 J | Tobacco & Vape         |
| 921 F | Available +/- 1,700 SF |
| 921 E | Available +/- 1,594 SF |
| 921 C | Food Lion              |
| 921 B | Heavenly Nails         |
| 921 A | Rockin' Nutrition      |
|       | •                      |