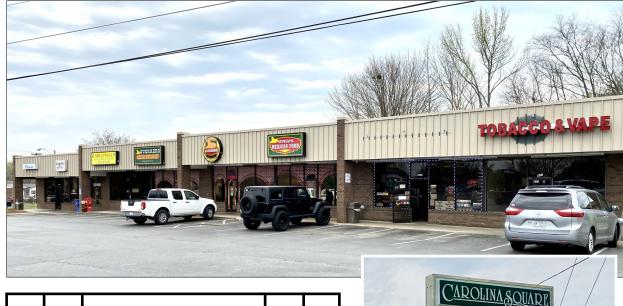

440 West Market Street, Greensboro, NC 27401 336-379-8771 www.bipinc.com

FOOD # LION

GUERRERO

921 C 921 B 921A Vacant Vacant

| 921 J  |
|--------|
| Vacant |
| 921 L  |
| 921 M  |
| 921 N  |
| 921 P  |

| 921 P | Dominos                |
|-------|------------------------|
| 921 N | Liberty Tax            |
| 921 M | Great Wall             |
| 921 L | Guerrero Mexican       |
| 921 H | Available +/- 931 SF   |
| 921 J | Tobacco & Vape         |
| 921 F | Available +/- 1,700 SF |
| 921 E | Available +/- 1,594 SF |
| 921 C | Food Lion              |
| 921 B | Heavenly Nails         |
| 921 A | Rockin' Nutrition      |
|       |                        |

| 921 P | Dominos                |
|-------|------------------------|
| 921 N | Liberty Tax            |
| 921 M | Great Wall             |
| 921 L | Guerrero Mexican       |
| 921 H | Available +/- 931 SF   |
| 921 J | Tobacco & Vape         |
| 921 F | Available +/- 1,700 SF |
| 921 E | Available +/- 1,594 SF |
| 921 C | Food Lion              |
| 921 B | Heavenly Nails         |
| 921 A | Rockin' Nutrition      |
|       | •                      |