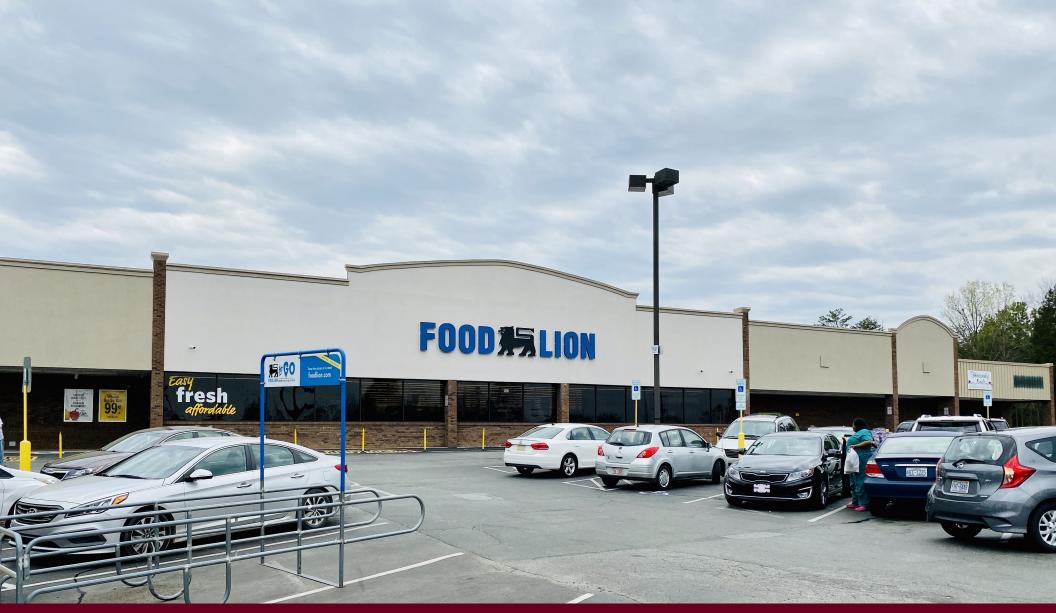

## **Property Features**

- Food Lion anchored shopping center consisting of many local and national tenants
- Located on Main Street in busy shopping center in Graham
- Retail and/or Office spaces available for lease
- 921-E 1,780 +/- SF
- 921-F 1,820 +/- SF
- Zoning: B2
- Directions: I-40 toward Burlington/Durham. Take NC 87 exit. Exit 147 toward Pittsboro/ Graham. Merge onto S. Main Street then 0.52 miles. Shopping Center is on the right.