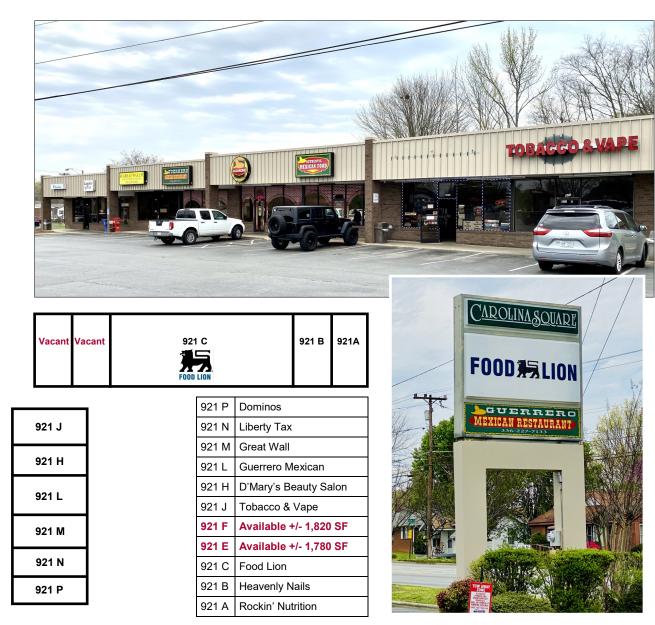

## **Property Features**

- Food Lion anchored shopping center consisting of many local and national tenants
- Located on Main Street in busy shopping center in Graham
- Retail and/or Office spaces available for lease
- 921-E 1,780 +/- SF
- 921-F 1,820 +/- SF
- Zoning: B2
- Directions: I-40 toward Burlington/Durham. Take NC 87 exit. Exit 147 toward Pittsboro/ Graham. Merge onto S. Main Street then 0.52 miles. Shopping Center is on the right.