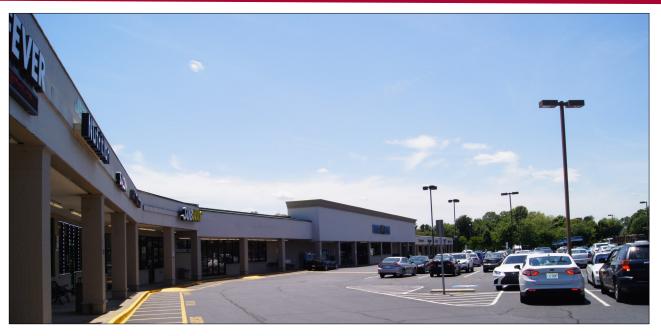

## **Property Features**

- Popular neighborhood center in busy Northwest Greensboro
- Anchored by Food Lion
- Close proximity to airport with easy access to I-40 and Bryan Boulevard
- Plenty of parking
- Pylon signage
- Zoned C-H
- Traffic count Fleming Road 11,950 VPD
- Base Rent: \$14.00 PSF TICAM: \$2.00 PSF
- +/- 1/2 Acre pad site available
- Restaurant Outparcel with drive-thru Available