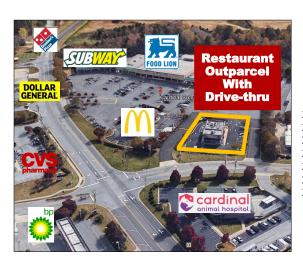

## 1/2 Acre Pad Site Available

## Restaurant Outparcel 3,300 +/- SF AVAILABLE With Drive-thru

| Demographic Summary    | 1 Mile    | 3 miles  | 5 miles  |
|------------------------|-----------|----------|----------|
| 021 Population         | 4,314     | 43,252   | 101,454  |
| 2021 Average HH Income | \$105,714 | \$93,396 | \$88,349 |