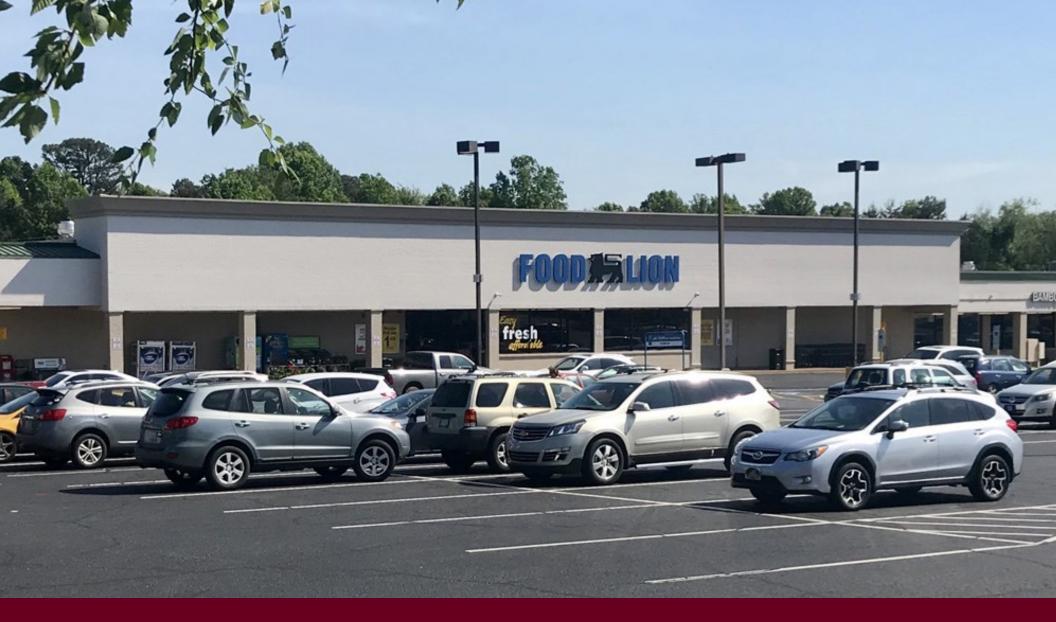

## **Property Features**

- Popular neighborhood center in busy Northwest Greensboro
- Anchored by Food Lion
- Close proximity to airport with easy access to I-40 and Bryan Boulevard
- Plenty of parking
- Pylon signage
- Zoned C-H
- Traffic count Fleming Road 11,950 VPD
- Base Rent: \$14.00 PSF TICAM: \$2.00 PSF
- +/- 1/2 Acre pad site available
- Restaurant Outparcel with drive-thru Available