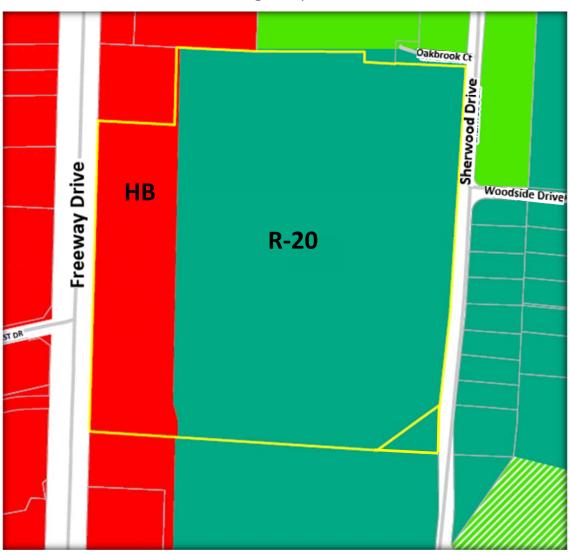

Acreage: 46.34 +/- acres

Zoning: Mixed Use HB (Highway

Business), R-20

Road Frontage: 1,585 ft. Freeway Drive

1,500 ft. Sherwood

|                  | 3 Miles  | 5 Miles  |
|------------------|----------|----------|
| Population       | 16,117   | 22,735   |
| Avg HH Income    | \$50,017 | \$51,207 |
| Vehicles Per Day | 14,820   |          |

# Zoning Map of the Site

The statements and figures herein while not guaranteed are secured from sources believed to be authoritative. This offering is subject to change of price, prior lease or sale and or withdrawal without notice. Prospects should verify all information.