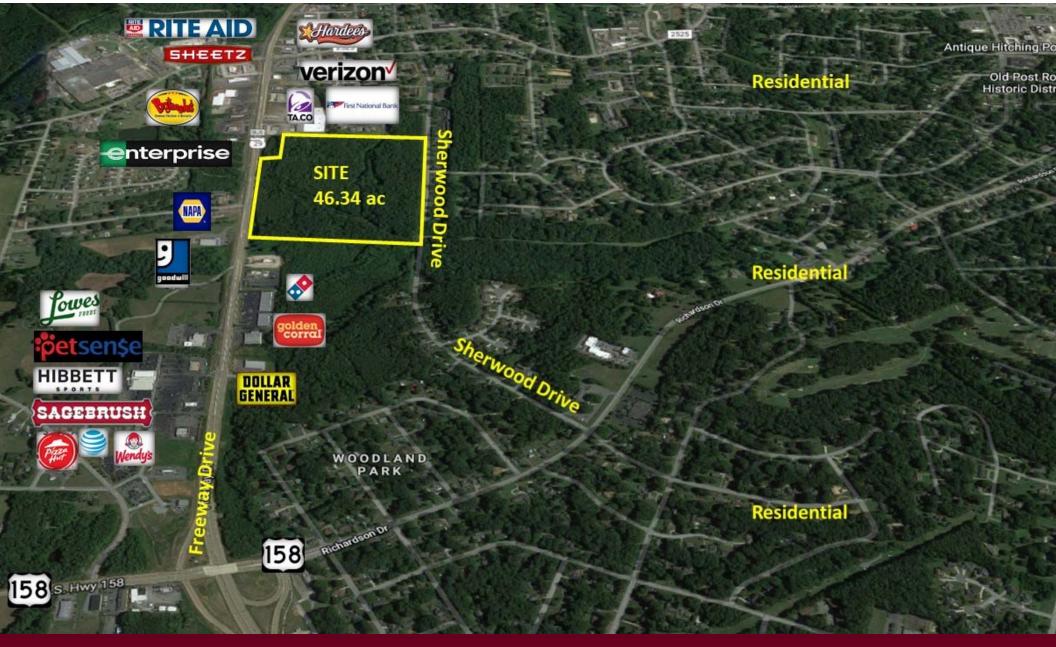

Acreage For Sale \$982,500 Freeway Drive, Reidsville, NC 27320 Located off intersection of Hwy 158 and Freeway Drive

Contact: Brian Burnham, Broker bburnham@bipinc.com 336-541-5522 Cell 336-362-5612

## **Property Features**

- Freeway Drive is one of Reidsville's most traveled by-ways consisting of a dominant share of restaurants, shopping centers, business services and entertainment.
- This site is positioned between two roads (Freeway Drive and Sherwood Drive) creating a natural transition from residential to retail, allowing developer to infill with patio homes, townhomes, multifamily and a new shopping center on Freeway Drive.
- Particular needs include a movie theatre, shopping, grocery and entertainment
- Site is made up of 2 parcels

Acreage: 46.34 +/- acres

Zoning: Mixed Use HB (Highway

Business), R-20

Road Frontage: 1,585 ft. Freeway Drive

1,500 ft. Sherwood

|                  | 3 Miles  | 5 Miles  |
|------------------|----------|----------|
| Population       | 16,117   | 22,735   |
| Avg HH Income    | \$50,017 | \$51,207 |
| Vehicles Per Day | 14,820   |          |