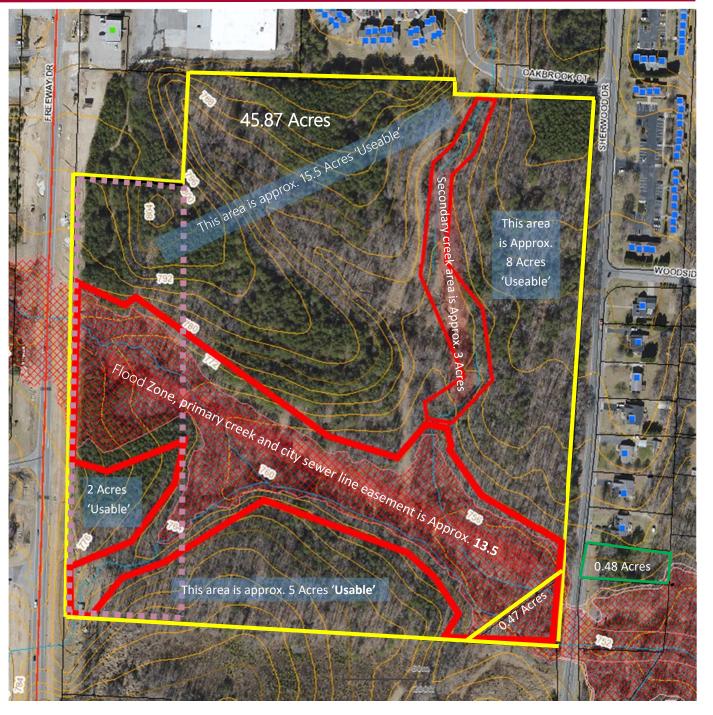

#### **HB** Zoning

4.5 Acres 'Usable' @ \$100,000/Acre

4 Acres flood zone & sewer easement @ \$20,000/Acre

\$450,000 + 80,000 = \$530,000

#### RS-20 Zoning

26 Acres 'Usable' @ \$15,000/Acre

12.5 Acres Flood Zone @ \$5,000/Acre

\$390,100 + \$62,500 = \$452,500

List Price: \$982,500

46.34 Acres @ \$21,202/Acre

### Key:

Property Lines for Primary Site (2 Parcels)

**HB** Zoning

Topo Lines 4'

Flood Zone/Sewer Line

Creek

Secondary Site Available (0.48 Acres available, sold as a separate lot for \$20,000.

440 West Market Street Greensboro, NC 27401 336-379-8771 www.bipinc.com