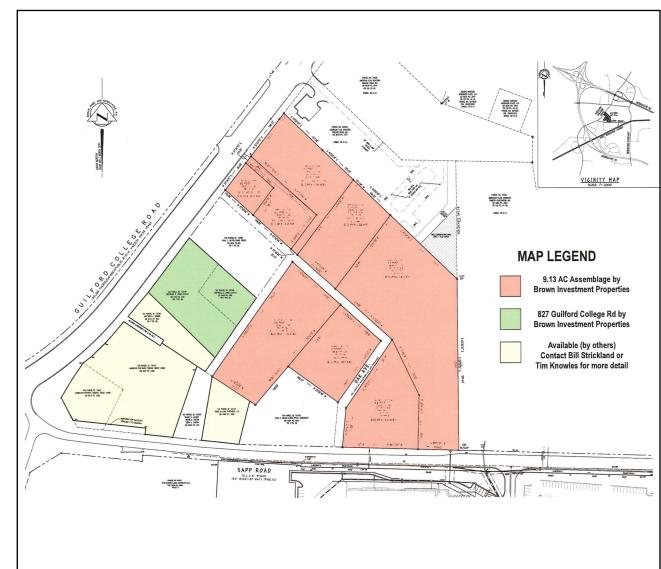

## **Property Features**

- Rezoning will be required for retail (highest/best use) or other uses
- Property would require annexation into the city
- This 1.25 acre parcel is best used if purchased with adjacent 9.13 acres also for sale (Carroll Shepherd Assemblage), and/or additional land shown on map
- Oak Avenue (through site) is not an actual road (it's a "paper" street)
- House of no value