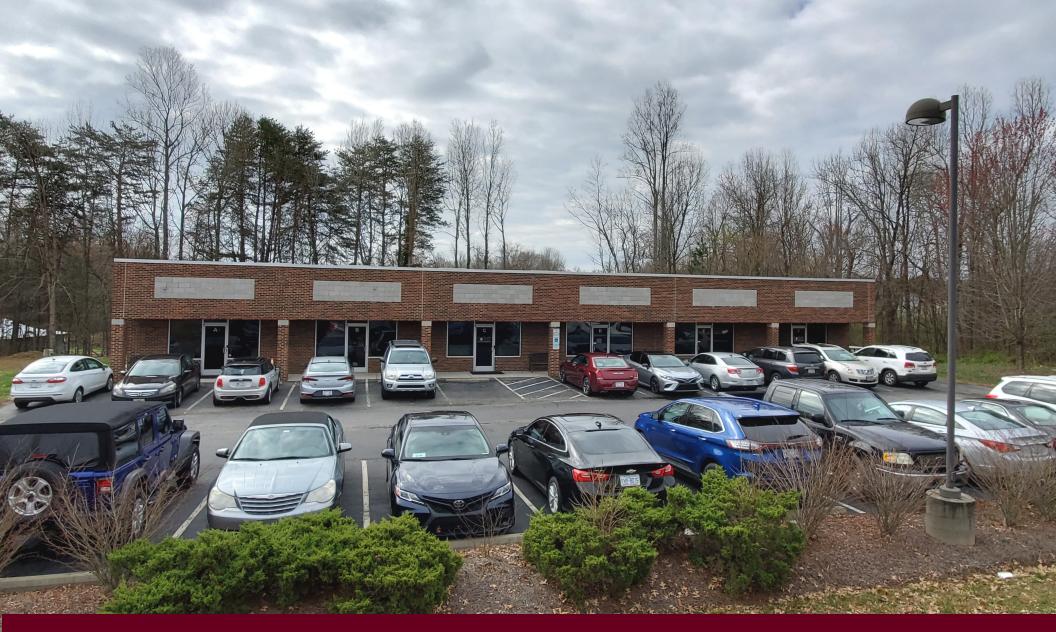

7251 US Hwy 158, Stokesdale NC 27357

For Lease 1,044 SF

Contact: Bill Strickland, CCIM, MBA bstrickland@bipinc.com 336-369-5974

## **Property Features**

- Nice retail/office building located on an important east-west thoroughfare connecting Hwy 68 and Hwy 220
- Six bay building with one bay available
- Available Unit B 1,044 SF