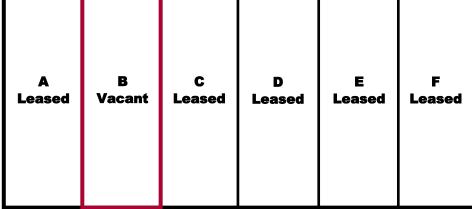

## **Property Features**

- Nice retail/office building located on an important east-west thoroughfare connecting Hwy 68 and Hwy 220
- Six bay building with one bay available
- Available Unit B 1,044 SF