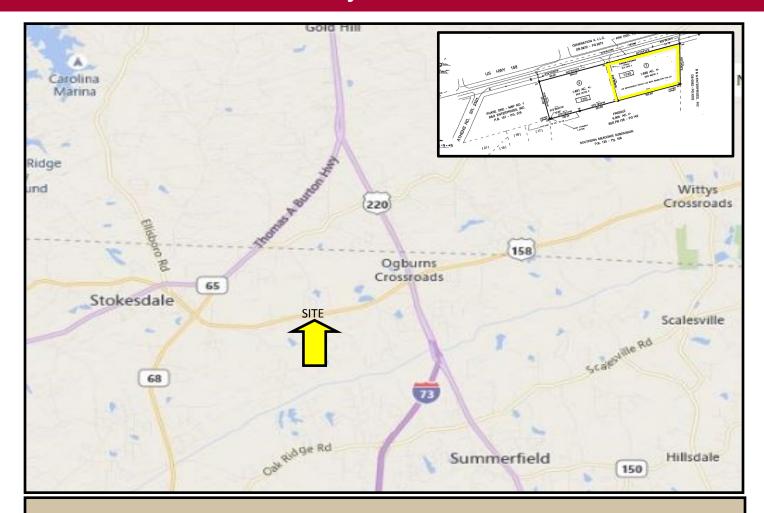

## 7245 US Highway 158, Stokesdale, NC

Directions: Located on Highway 158 between Hwy 220 and Hwy 68—south side of road between B & G Court and Athens Road.

To Learn More About This Property Contact:

Bill Strickland, ссім, мва Broker bstrickland@bipinc.com P: 336.369-5974