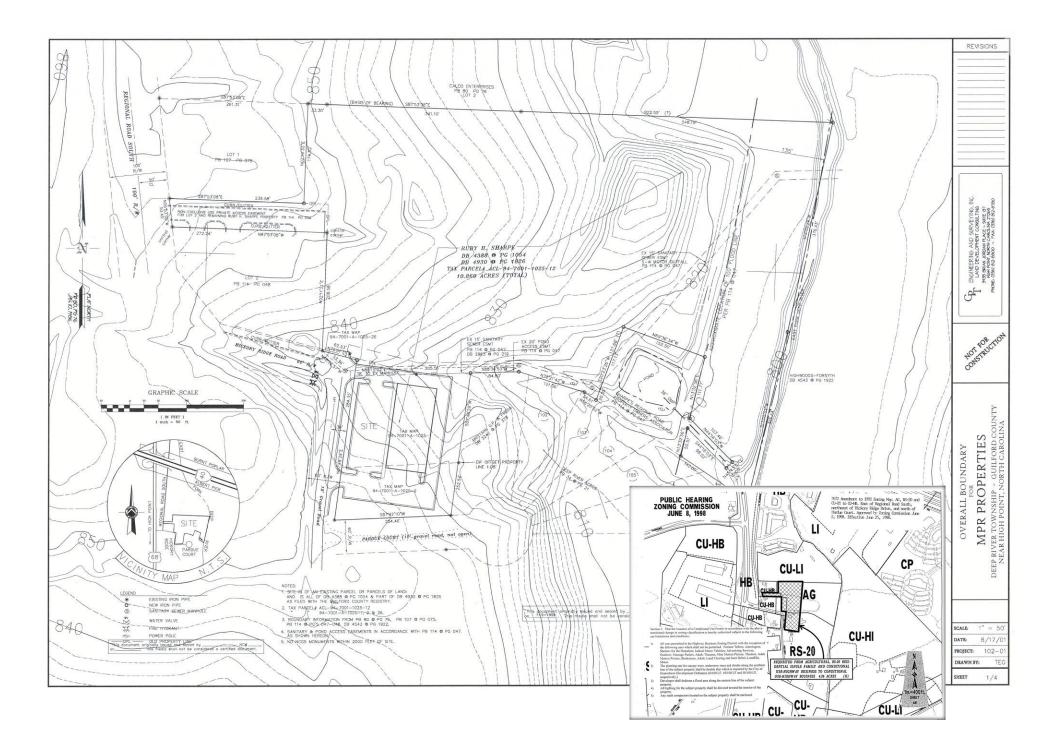

Zoning: CU-HB ( 4.36 Acres) RS-3 (6.61 acres)

Storm water pond

Employment: 17,581 employees within 1 mile 369 businesses within 1 mile

Traffic: 42,693 vehicles per day Hickory Ridge/ Hwy 68

Land Use: Conditional Highway Business & Residential