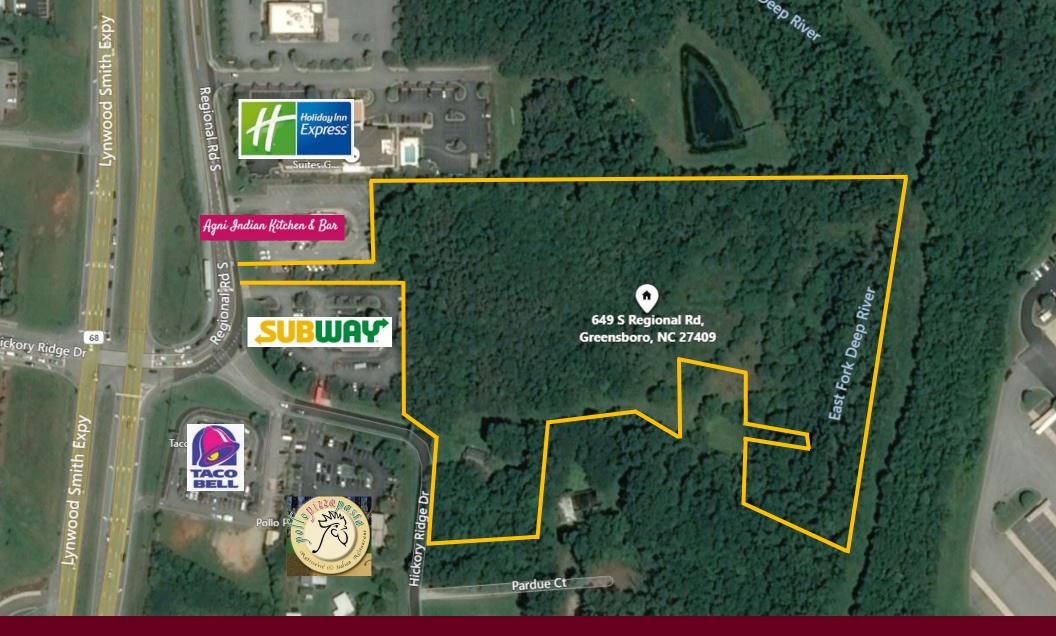

For Sale \$750,000 10.97 Acres 649 S. Regional Road, Greensboro, NC 27409

Located off of Hwy 68

Contact: Brian Burnham, Broker bburnham@bipinc.com P: 336-541-5522 C: 336-362-5612

## **Property Features**

10.97 acres vacant land near PTI Airport. This site has easy access to I-40, I-85, Hwy 68, Hwy 220 and NC 311. Located within walking distance of hotels, restaurants, businesses and bus terminal.

Zoning: CU-HB ( 4.36 Acres) RS-3 (6.61 acres)

Storm water pond

Employment: 17,581 employees within 1 mile 369 businesses within 1 mile

Traffic: 42,693 vehicles per day Hickory Ridge/ Hwy 68

Land Use: Conditional Highway Business & Residential