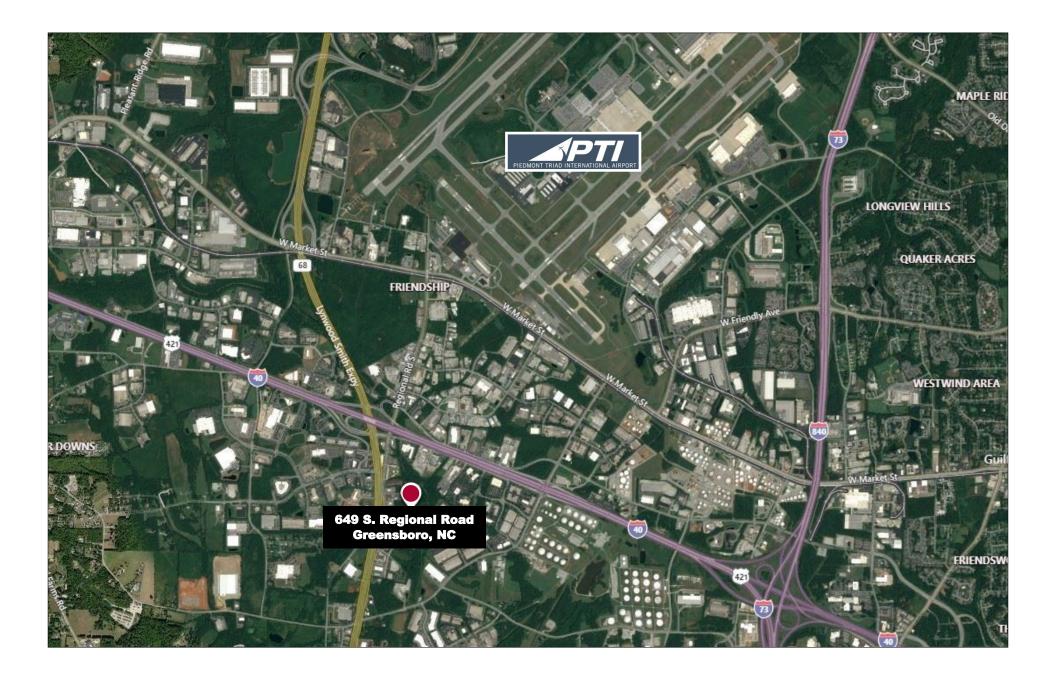

## **Property Features**

10.97 acres vacant land near PTI Airport. This site has easy access to I-40, I-85, Hwy 68, Hwy 220 and NC 311. Located within walking distance of hotels, restaurants, businesses and bus terminal.