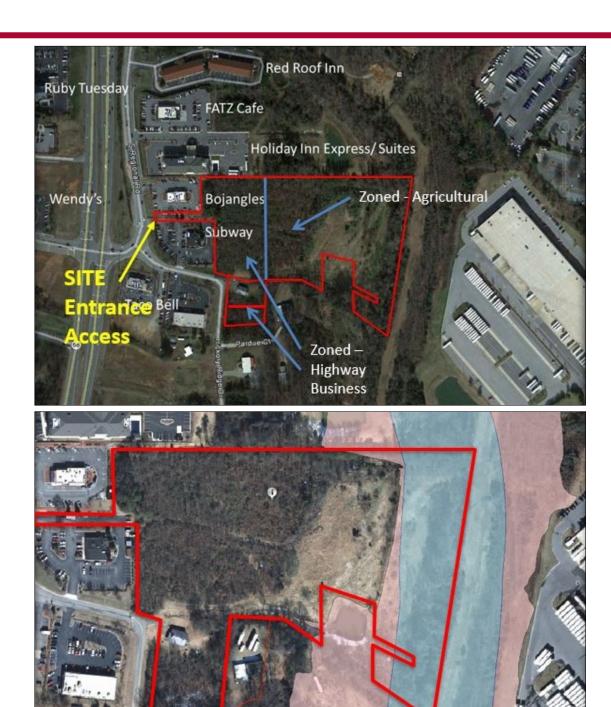

Zoning: CU-HB ( 4.36 Acres) RS-3 (6.61 acres)

Storm water pond

Employment: 17,581 employees within 1 mile 369 businesses within 1 mile

Traffic: 42,693 vehicles per day Hickory Ridge/ Hwy 68

Land Use: Conditional Highway Business & Residential