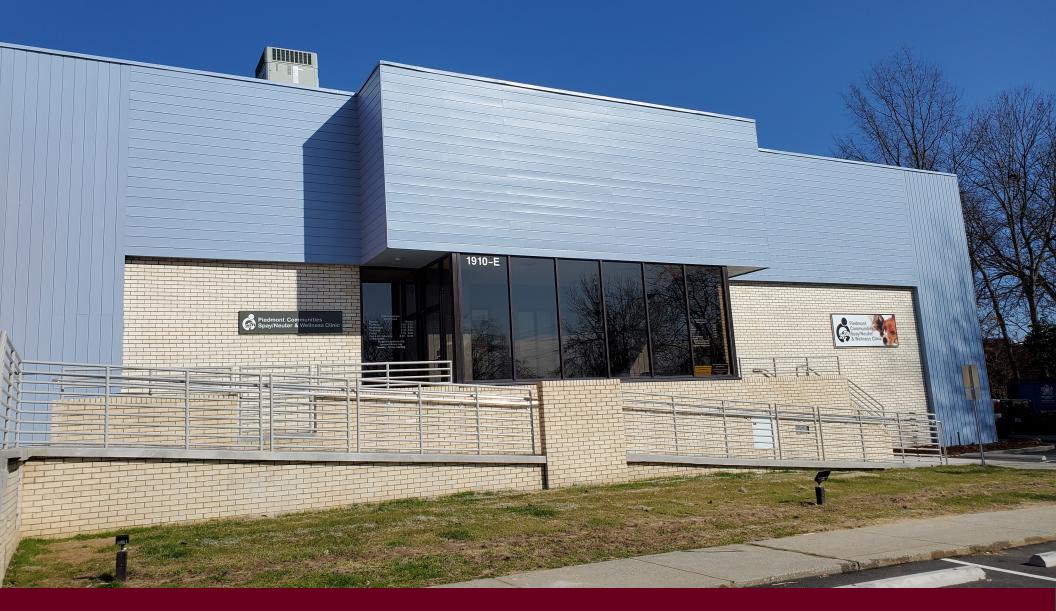

## 1910 North Church Street, Unit 1, Greensboro, NC 27405

North on Church Street, building will be on your left, located between Cone Hospital and State Street.

Contact: Bill Strickland, CCIM, MBA bstrickland@bipinc.com 336-369-5974

## **Property Features**

- 4,069 +/- SF second floor office space
- Zoned Light Industrial
- No elevator available
- Ideal for professional service offices
- Good location between Cone Hospital and State St.
- Tenant pays janitorial and operating expense increases over base year