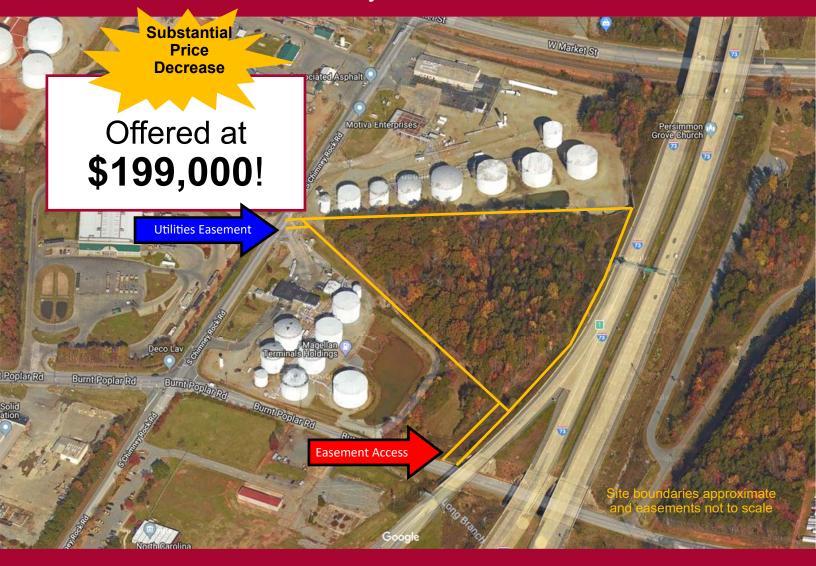

### 5.55 +/- Acres—Heavy Industrial

To Learn More About This Property Contact:

Vince Howard vhoward@bipinc.com P: 336-369-5971 M: 336-302-6314

Follow Us On

## **MOTIVATED SELLER!**

#### **Features**

- 5.55 +/- acres
- Industrial site
- Zoned: HI
- Public water, sewer and utilities
- Level site
- Close proximity to PTI airport

Description: 5.55 +/- acres of HEAVY INDUSTRIAL land in the airport submarket. Located on South Chimney Rock Road between West Market Street and Burnt Poplar Road. Site has recorded easements in place for driveway access from Burnt Poplar Road and utility access from Chimney Rock Road.

From downtown Greensboro, go west on West Market Street to the intersection with South Chimney Rock Road. Turn left on South Chimney Rock Road. The property will be on the left between the two tank farms.