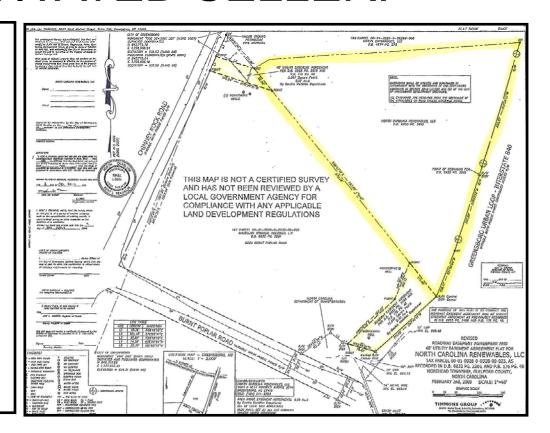

#### **Features**

- 5.55 +/- acres
- Industrial site
- Zoned: HI
- Public water, sewer and utilities
- Level site
- Close proximity to PTI airport

Description: 5.55 +/- acres of HEAVY INDUSTRIAL land in the airport submarket. Located on South Chimney Rock Road between West Market Street and Burnt Poplar Road. Site has recorded easements in place for driveway access from Burnt Poplar Road and utility access from Chimney Rock Road.