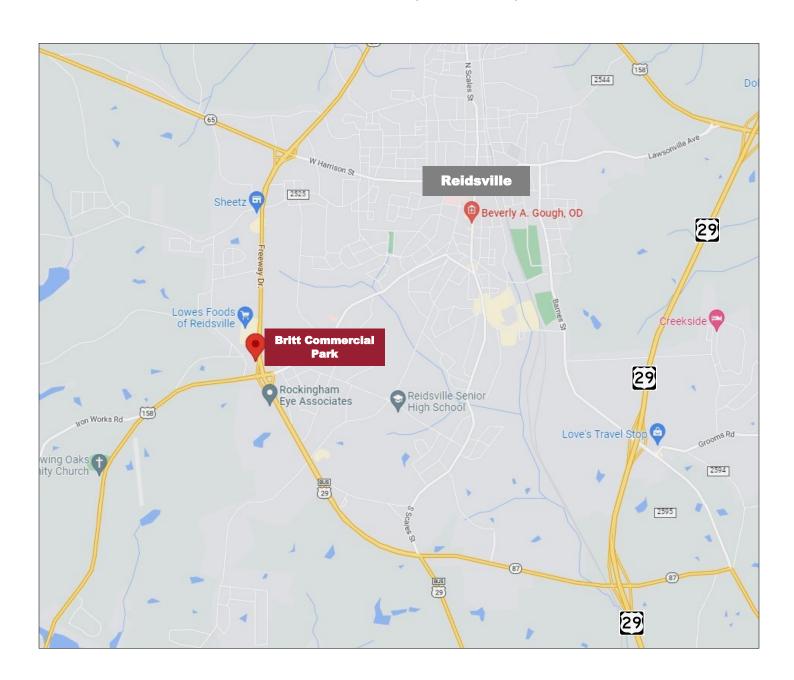

#### LOCATION

 Britt Commercial Park is located along Freeway Drive in Reidsville, NC adjacent to the Freeway Crossing Shopping Center.