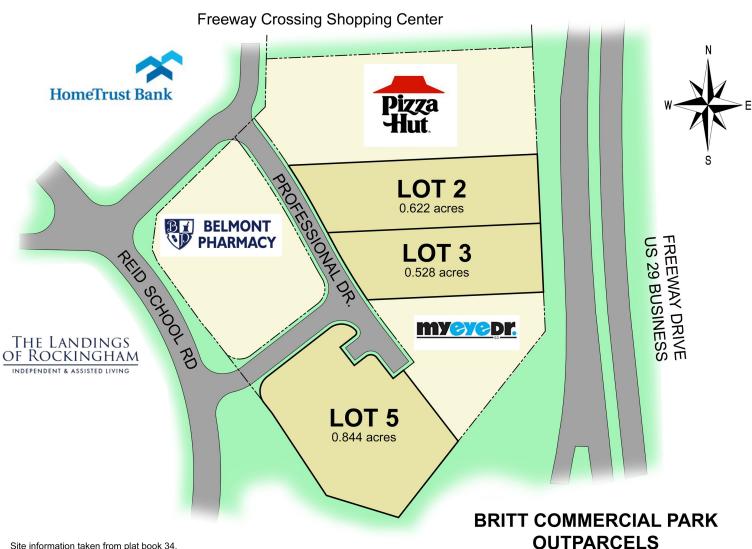

### **LAND**

Britt Commercial Park Lots 2, 3, & 5 Professional Drive Reidsville, NC 27320

Site information taken from plat book 34, page 4 & portions of NCDOT road realignment plans.

Drawing not to scale

## **Britt Commercial Park**

#### PROPERTY FEATURES

- 3 separate commercial outparcels totaling 1.994+/- total acres
- Lot 2 is 0.622 acres
- Lot 3 is 0.528 acres
- Lot 5 is 0.844 acres
- Lots 2 & 3 can be combined to create a 1.15 acre parcel
- All lots are graded, pad ready for commercial use
- Zoning is Conditional Use Highway Business (CU-HB)
- Water & Sewer are available
- Plat maps are available upon request