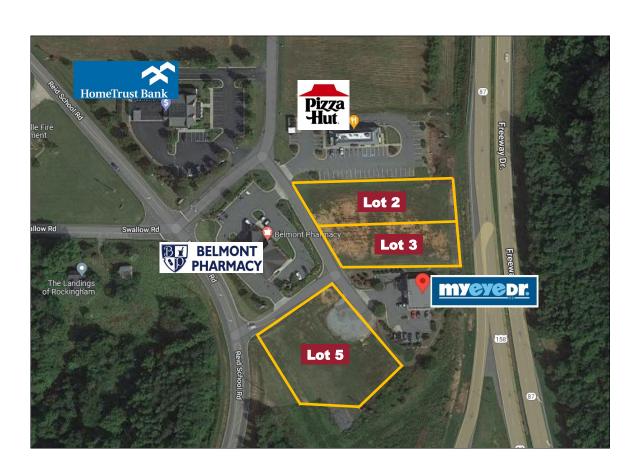

#### PROPERTY FEATURES

- 3 separate commercial outparcels totaling 1.994+/- total acres
- Lot 2 is 0.622 acres
- Lot 3 is 0.528 acres
- Lot 5 is 0.844 acres
- Lots 2 & 3 can be combined to create a 1.15 acre parcel
- All lots are graded, pad ready for commercial use
- Zoning is Conditional Use Highway Business (CU-HB)
- Water & Sewer are available
- Plat maps are available upon request

#### LOCATION

 Britt Commercial Park is located along Freeway Drive in Reidsville, NC adjacent to the Freeway Crossing Shopping Center.