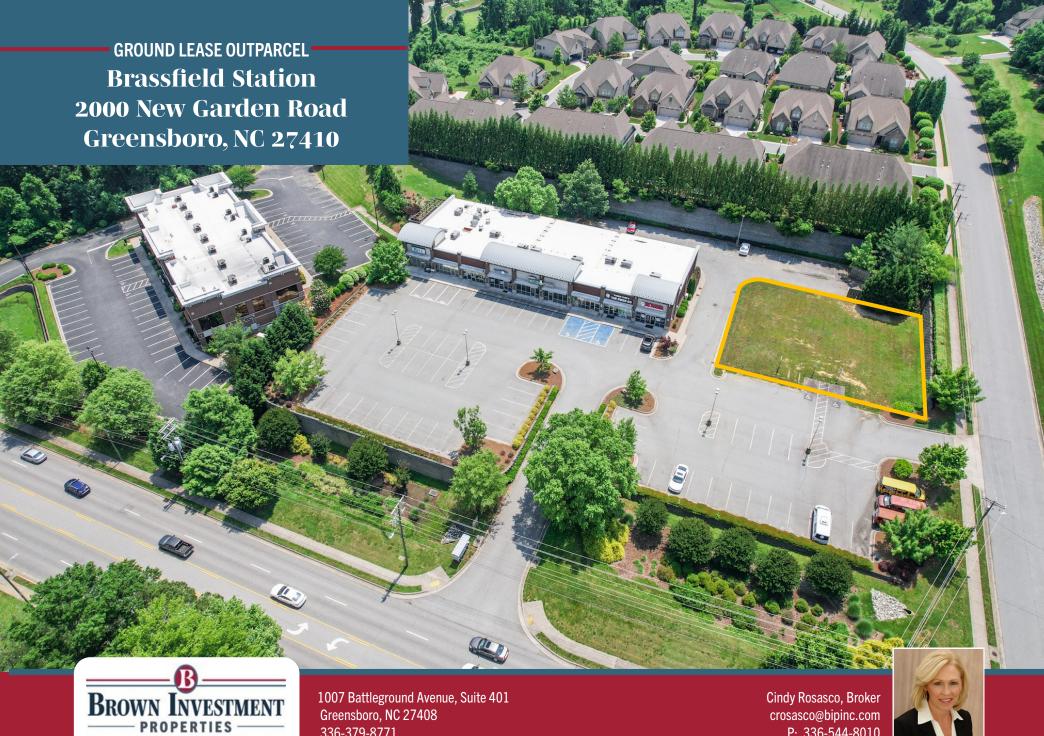

#### **HIGHLIGHTS**

- Excellent Ground Lease opportunity in well established retail shopping center on New Garden Road
- Anchored by Reel Seafood Grill, Kumon Math and Reading Center, ASAP Labs and Care, Tiger Kim's Tae Kwon Do and 9 ROUND
- Great visibility and street frontage with an average of 32,000 vehicles per day
- Plenty of parking

### PROPERTY FEATURES

- Ground Lease
- \$45,000 per year NNN TICAM \$6.61 PSF
- Zoned PUD
- .21 +/- acres
- Pad ready site for development
- Frontage—New Garden Road
- Drive-through opportunity
- Pylon signage available
- Suitable for 5,000 SF building
- Greensboro Urban Loop less than 1 mile away
- Close to businesses, residential, restaurants and other retail centers
- Approximately 6 miles from Piedmont Triad International Airport