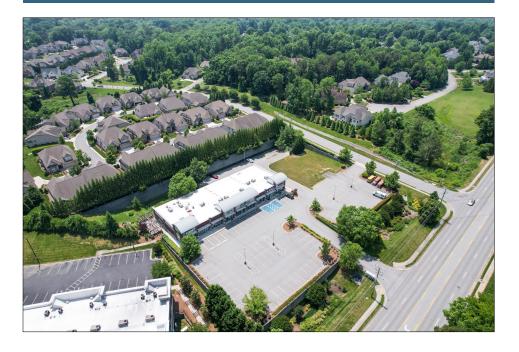

#### **HIGHLIGHTS**

- Excellent Ground Lease opportunity in well established retail shopping center on New Garden Road
- Anchored by Reel Seafood Grill, Kumon Math and Reading Center, ASAP Labs and Care, Tiger Kim's Tae Kwon Do and 9 ROUND
- Great visibility and street frontage with an average of 32,000 vehicles per day
- Plenty of parking

### PROPERTY FEATURES

- Ground Lease
- \$45,000 per year NNN TICAM \$6.61 PSF
- Zoned PUD
- .21 +/- acres
- Pad ready site for development
- Frontage—New Garden Road
- Drive-through opportunity
- Pylon signage available
- Suitable for 5,000 SF building
- Greensboro Urban Loop less than 1 mile away
- Close to businesses, residential, restaurants and other retail centers
- Approximately 6 miles from Piedmont Triad International Airport