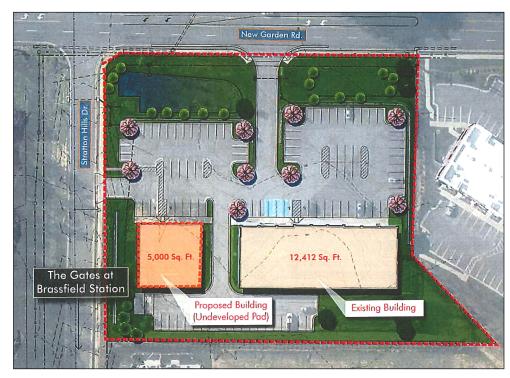

### PROPERTY FEATURES

- Ground Lease
- \$45,000 per year NNN TICAM \$6.61 PSF
- Zoned PUD
- .21 +/- acres
- Pad ready site for development
- Frontage—New Garden Road
- Drive-through opportunity
- Pylon signage available
- Suitable for 5,000 SF building
- Greensboro Urban Loop less than 1 mile away
- Close to businesses, residential, restaurants and other retail centers
- Approximately 6 miles from Piedmont Triad International Airport