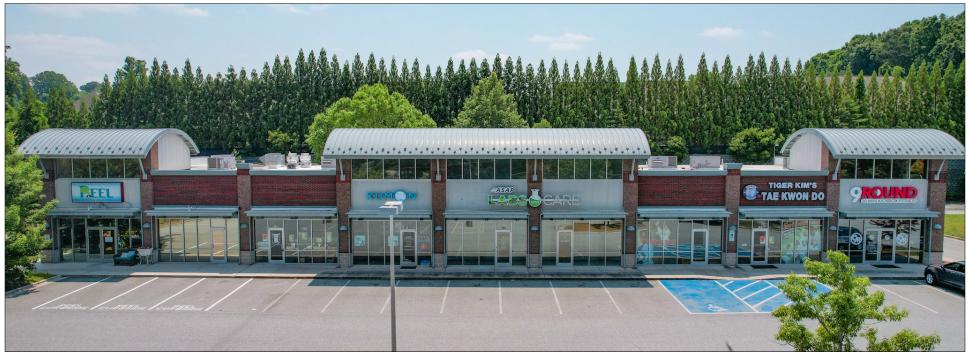

#### **HIGHLIGHTS**

- Excellent Ground Lease opportunity in well established retail shopping center on New Garden Road
- Anchored by Reel Seafood Grill, Kumon Math and Reading Center, ASAP Labs and Care, Tiger Kim's Tae Kwon Do and 9 ROUND
- Great visibility and street frontage with an average of 32,000 vehicles per day
- Plenty of parking