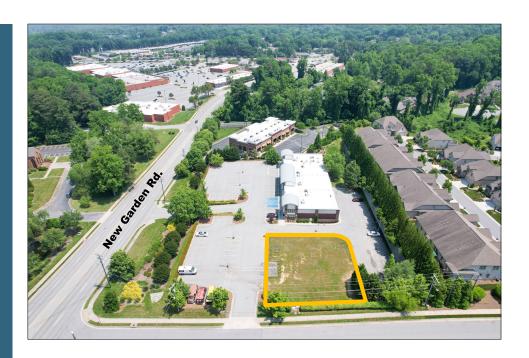

### PROPERTY FEATURES

- Ground Lease
- \$45,000 per year NNN TICAM \$6.61 PSF
- Zoned PUD
- .21 +/- acres
- Pad ready site for development
- Frontage—New Garden Road
- Drive-through opportunity
- Pylon signage available
- Suitable for 5,000 SF building
- Greensboro Urban Loop less than 1 mile away
- Close to businesses, residential, restaurants and other retail centers
- Approximately 6 miles from Piedmont Triad International Airport