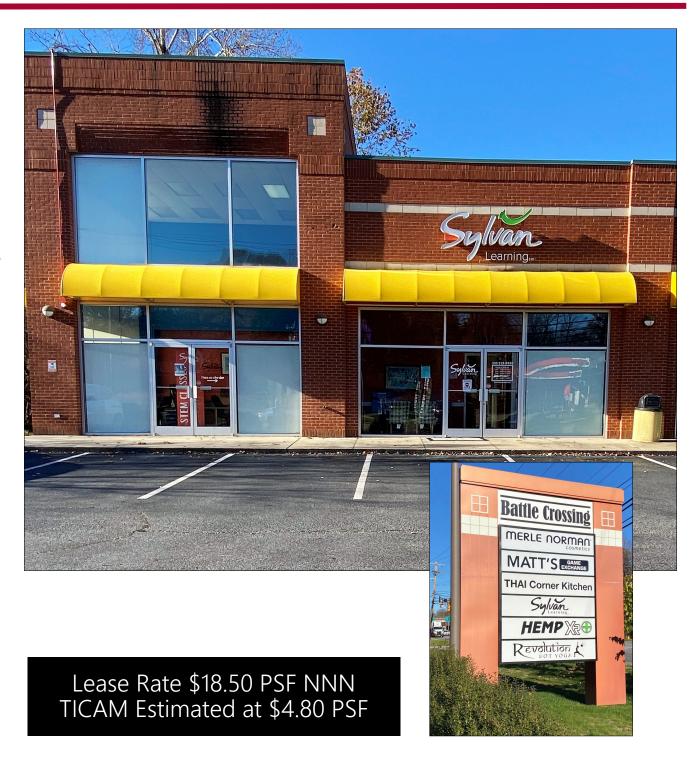

Battle Crossing
3741 Battleground Avenue, Greensboro, NC 27410

For Lease 1,884 +/- SF

Cindy Rosasco, Broker crosasco@bipinc.com P: 336.544-8010 M: 336.954-7582

| 3741-A | For Lease            | +/-1,884 sf |
|--------|----------------------|-------------|
| 3741-B | Thai Corner Kitchen  | +/-1,563 sf |
| 3741-C | Hemp XR              | +/-1,563 sf |
| 3741-D | Tobacco & Vape       | +/-1,563 sf |
| 3741-E | Merle Norman         | +/-1,434 sf |
| 3741-F | Matt's Game Exchange | +/-2,494 sf |