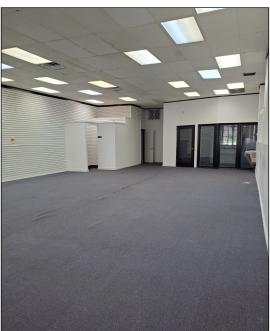

## **Property Features**

Retail Shopping Center with good exposure. Two spaces available:

• Unit 910: 2,200 +/- SF

• Unit 916: 2,100 +/- SF

• Parking Spaces: 3.7/1,000 SF

• Bus Stop across the street

• Less than a mile from downtown and Hwy 311