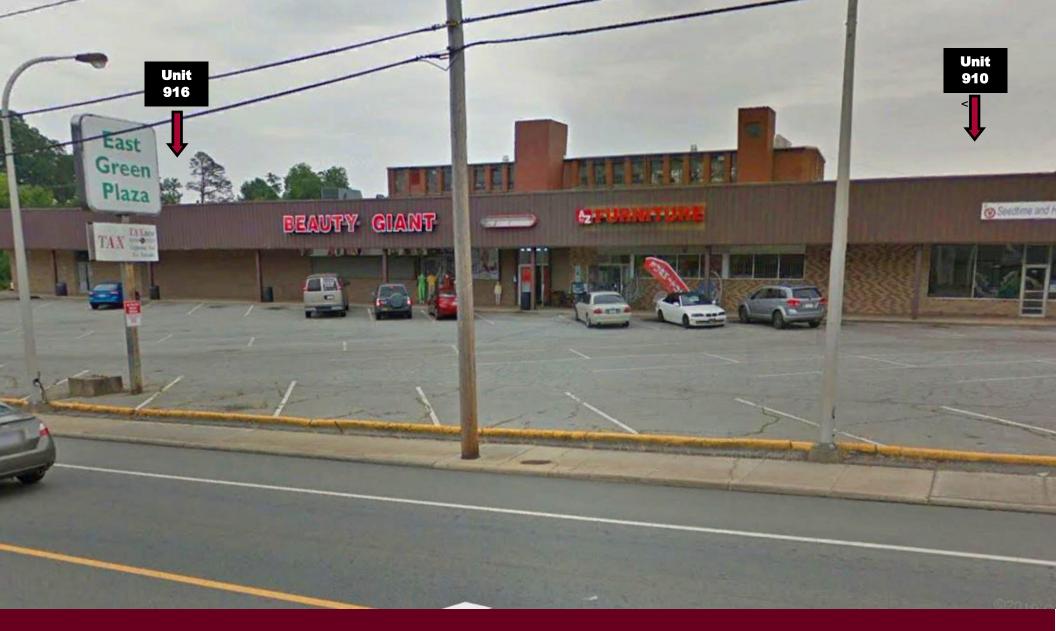

902 - 914 E. Green Drive, High Point, NC 27260

For Lease \$7.50 PSF Modified Gross

Contact: Bill Strickland, CCIM, MBA bstrickland@bipinc.com 336-369-5974

## **Property Features**

Retail Shopping Center with good exposure. Two spaces available:

• Unit 910: 2,200 +/- SF

• Unit 916: 2,100 +/- SF

• Parking Spaces: 3.7/1,000 SF

• Bus Stop across the street

• Less than a mile from downtown and Hwy 311