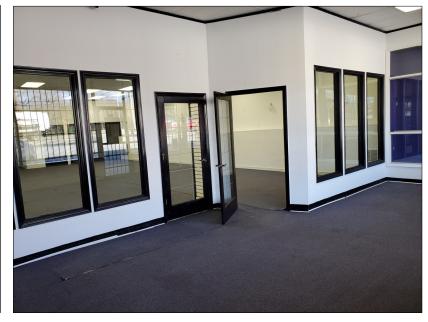

## **Property Features**

Retail Shopping Center with good exposure. Two spaces available:

• Unit 910: 2,200 +/- SF

• Unit 916: 2,100 +/- SF

• Parking Spaces: 3.7/1,000 SF

• Bus Stop across the street

• Less than a mile from downtown and Hwy 311