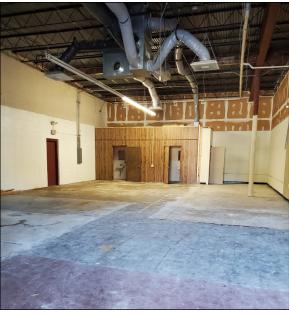

## **Property Features**

Retail Shopping Center with good exposure. Two spaces available:

• Unit 910: 2,200 +/- SF

• Unit 916: 2,100 +/- SF

• Parking Spaces: 3.7/1,000 SF

• Bus Stop across the street

• Less than a mile from downtown and Hwy 311