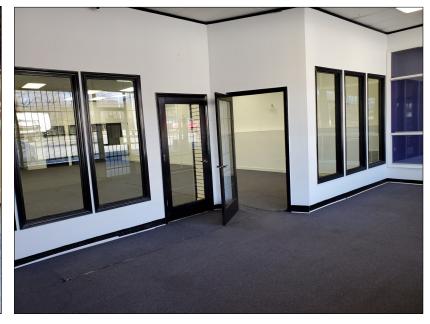

## **Property Features**

Retail Shopping Center with good exposure. Two spaces available:

• Unit 910: 2,200 +/- SF

• Unit 916: 2,100 +/- SF

• Parking Spaces: 3.7/1,000 SF

• **Bus Stop** across the street

• Less than a mile from downtown and Hwy 311