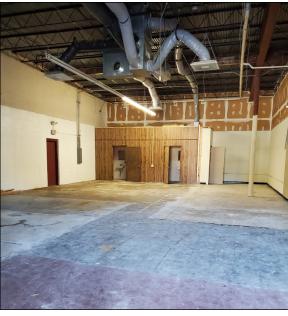

## **Property Features**

Retail Shopping Center with good exposure. Two spaces available:

• Unit 910: 2,200 +/- SF

• Unit 916: 2,100 +/- SF

• Parking Spaces: 3.7/1,000 SF

• **Bus Stop** across the street

• Less than a mile from downtown and Hwy 311