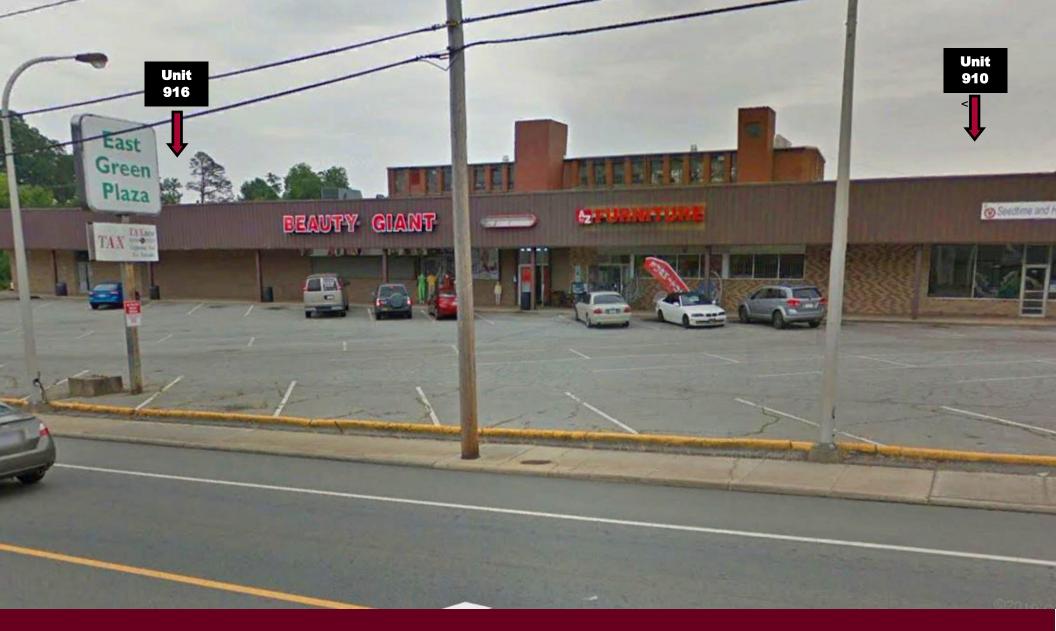

902 - 914 E. Green Drive, High Point, NC 27260

For Lease \$7.15 PSF Modified Gross

Contact: Bill Strickland, CCIM, MBA bstrickland@bipinc.com 336-369-5974

## **Property Features**

Retail Shopping Center with good exposure. Two spaces available:

• Unit 910: 2,200 +/- SF

• Unit 916: 2,100 +/- SF

• Parking Spaces: 3.7/1,000 SF

• **Bus Stop** across the street

• Less than a mile from downtown and Hwy 311