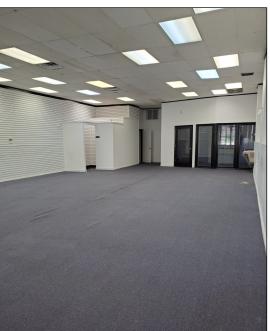

## **Property Features**

Retail Shopping Center with good exposure. Two spaces available:

• Unit 910: 2,200 +/- SF

• Unit 916: 2,100 +/- SF

• Parking Spaces: 3.7/1,000 SF

• **Bus Stop** across the street

• Less than a mile from downtown and Hwy 311