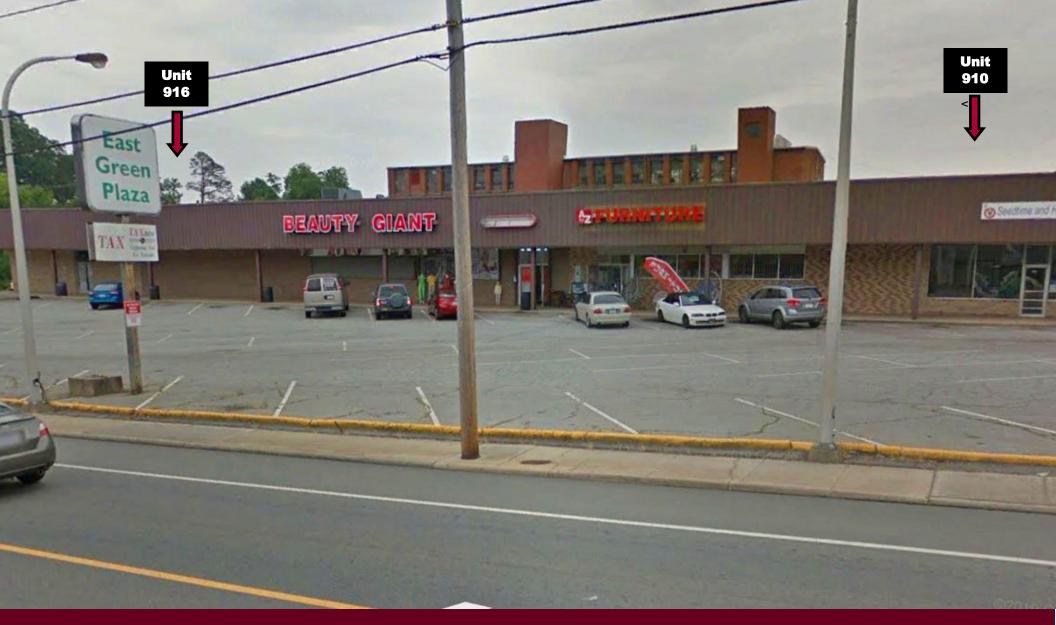

## 902 - 914 E. Green Drive, High Point, NC 27260

For Lease \$7.15 PSF Modified Gross

Contact: Bill Strickland, CCIM, MBA bstrickland@bipinc.com 336-369-5974

## **Property Features**

Retail Shopping Center with good exposure. Two spaces available:

- Unit 910: 2,200 +/- SF
- Unit 916: 2,100 +/- SF
- Parking Spaces: 3.7/1,000 SF
- Bus Stop across the street
- Less than a mile from downtown and Hwy 311
- Zoning: GB
- Lease Rate: \$7.15 PSF Modified Gross TICAM: \$1.05 PSF
- Current Tenants: Convenience Store, Beauty Giant Beauty Supply, TAXaco Tax Refunds, La Plazita Mexican Grocery