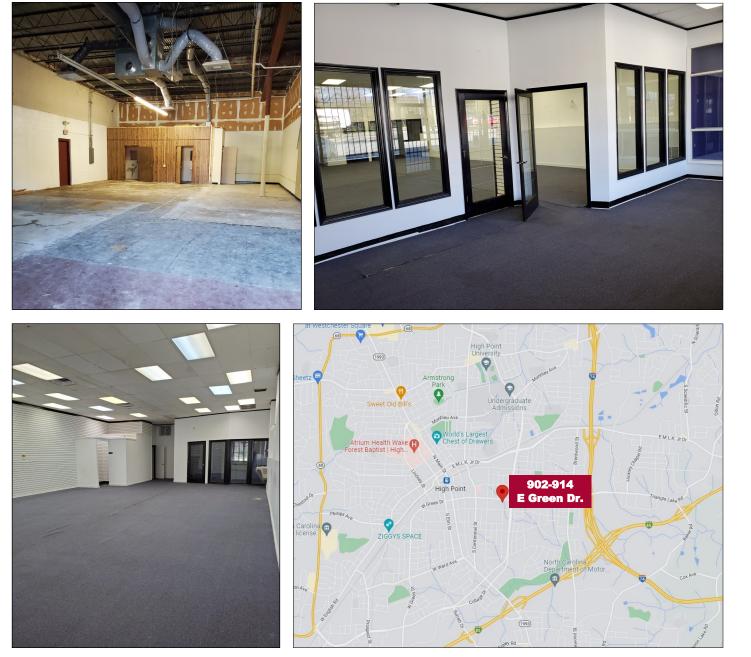

## 902 - 914 E. Green Drive, High Point, NC 27260

For Lease \$7.15 PSF Modified Gross

Contact: Bill Strickland, CCIM, MBA bstrickland@bipinc.com 336-369-5974

## **Property Features**

Retail Shopping Center with good exposure. Two spaces available:

- Unit 910: 2,200 +/- SF
- Unit 916: 2,100 +/- SF
- Parking Spaces: 3.7/1,000 SF
- Bus Stop across the street
- Less than a mile from downtown and Hwy 311
- Zoning: GB
- Lease Rate: \$7.15 PSF Modified Gross TICAM: \$1.05 PSF
- Current Tenants: Convenience Store, Beauty Giant Beauty Supply, TAXaco Tax Refunds, La Plazita Mexican Grocery