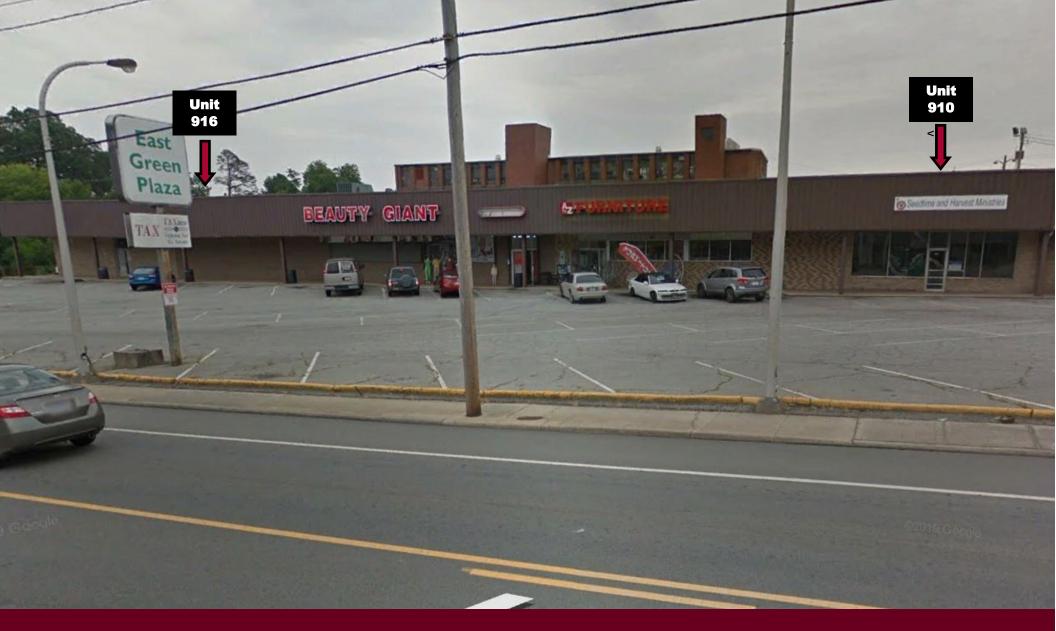

902 - 914 E. Green Drive, High Point, NC 27260

For Lease \$7.00 Modified Gross

Contact: Bill Strickland, CCIM, MBA bstrickland@bipinc.com 336-369-5974

## **Property Features**

Retail Shopping Center with good exposure. Two spaces available:

• Unit 910: 2,200 +/- SF

• Unit 916: 2,100 +/- SF

• Parking Spaces: 3.7/1,000 SF

• Bus Stop across the street

• Less than a mile from downtown and Hwy 311