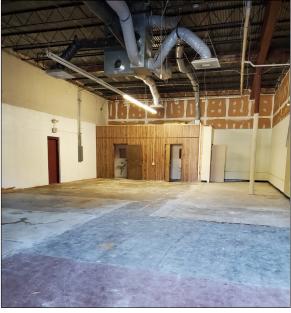

## **Property Features**

Retail Shopping Center with good exposure. Two spaces available:

• Unit 910: 2,200 +/- SF

• Unit 916: 2,100 +/- SF

• Parking Spaces: 3.7/1,000 SF

• Bus Stop across the street

• Less than a mile from downtown and Hwy 311