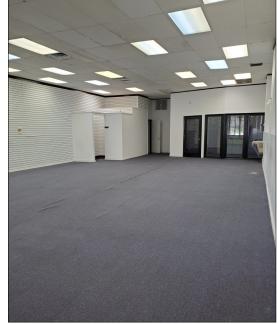

## **Property Features**

Retail Shopping Center with good exposure. Two spaces available:

• Unit 910: 2,200 +/- SF

• Unit 916: 2,100 +/- SF

• Parking Spaces: 3.7/1,000 SF

• Bus Stop across the street

• Less than a mile from downtown and Hwy 311