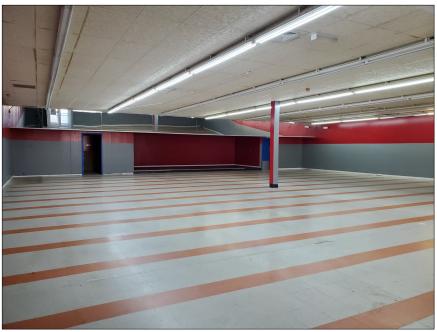

## **Property Features**

Retail Shopping Center with good exposure. Two spaces available:

• Unit 910: 2,200 +/- SF

• Unit 916: 2,100 +/- SF

• Parking Spaces: 3.7/1,000 SF

• Bus Stop across the street

• Less than a mile from downtown and Hwy 311