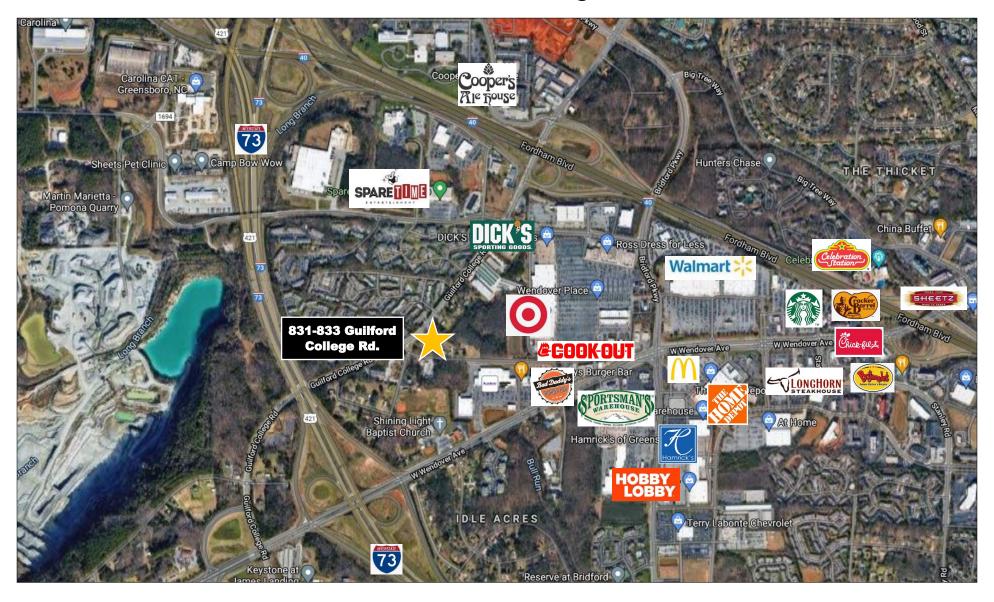

## **Property Features**

Attractive corner lot well located in Southwest Greensboro with access to I-40, I-73, I-85 and I-840 minutes away. Prime location for retail, mixed-use of retail and multi family development. 285 foot frontage on Guilford College Road and 300 foot frontage on Sapp Road.