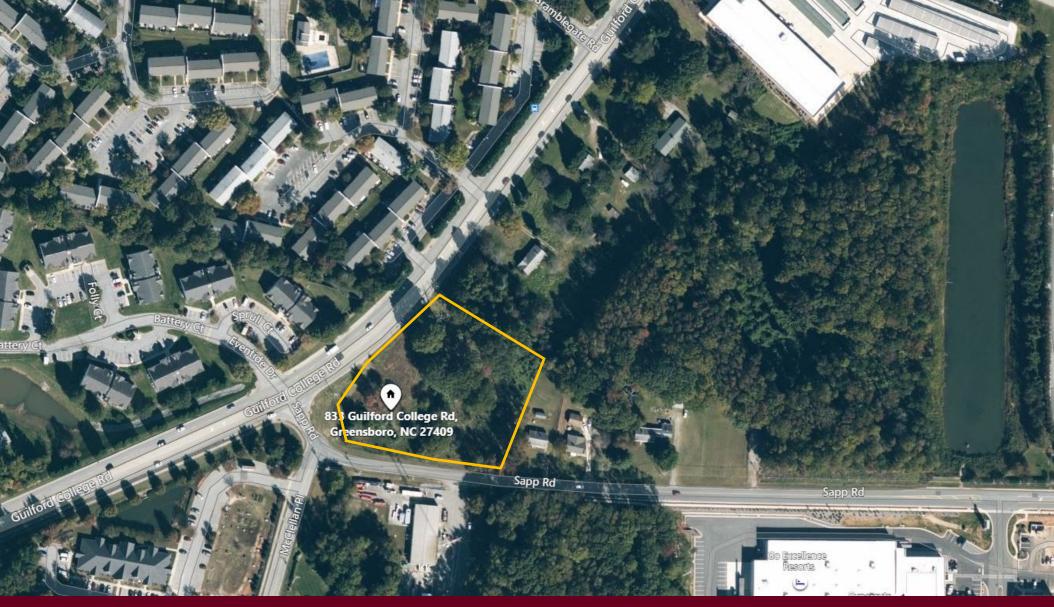

## **Property Features**

Attractive corner lot well located in Southwest Greensboro with access to I-40, I-73, I-85 and I-840 minutes away. Prime location for retail, mixed-use of retail and multi family development. 285 foot frontage on Guilford College Road and 300 foot frontage on Sapp Road.

Acreage: 1.91 acres Zoning: CD-C-M

**Directions:** Located at the

intersection of Guilford College Road

and Sapp Road