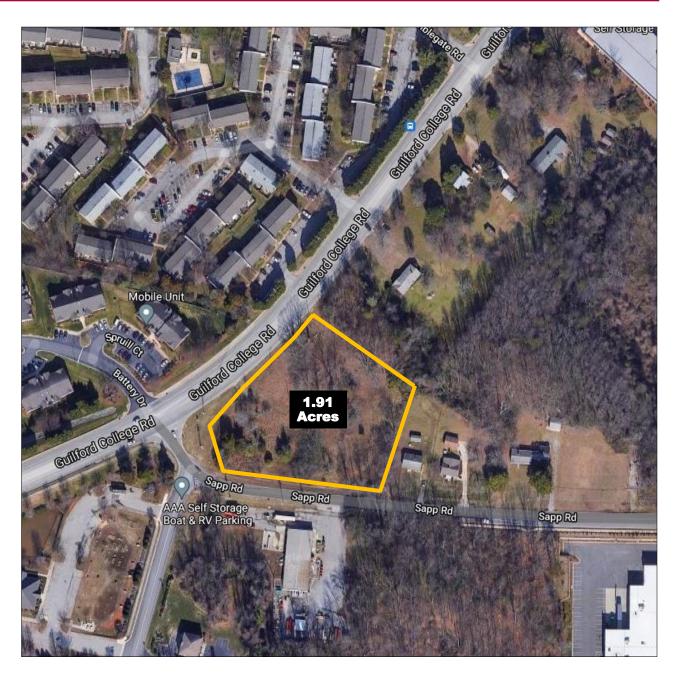

## **Property Features**

Attractive corner lot well located in Southwest Greensboro with access to I-40, I-73, I-85 and I-840 minutes away. Prime location for retail, mixed-use of retail and multi family development. 285 foot frontage on Guilford College Road and 300 foot frontage on Sapp Road.

Acreage: 1.91 acres Zoning: CD-C-M

**Directions:** Located at the

intersection of Guilford College Road

and Sapp Road